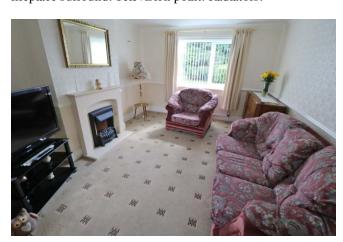

LIVING ROOM 16' 4" x 11' 0" (4.990m x 3.359m)

Double aspect windows. Electric fire/heater with modern fireplace surround. Television point. Radiators.

LANDING Rear facing window. Built in storage.

**BEDROOM 1 13' 0" x 9' 8" (3.977m x 2.953m)** Front