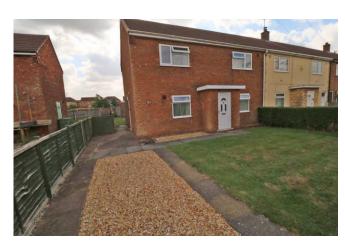

BATHROOM 6' 10" x 5' 5" (2.106m x 1.669m) Rear facing window. Low level pedestal hand wash basin and WC. Bath with shower over. Fully tiled walls and floor. Radiator.

**OUTS IDE** To the front of the property there is a low hedge boundary and gate leading to a long driveway offering ample off-road parking. There is a lawned front garden with a wooden fence and hedge boundary and little pathway leading to the front door and porch. At the rear of the property there is a good sized lawned garden with a wooden fence boundary and pathway leading to the end of the garden where there is a outbuilding and established trees and bushes. Outside lighting and tap.