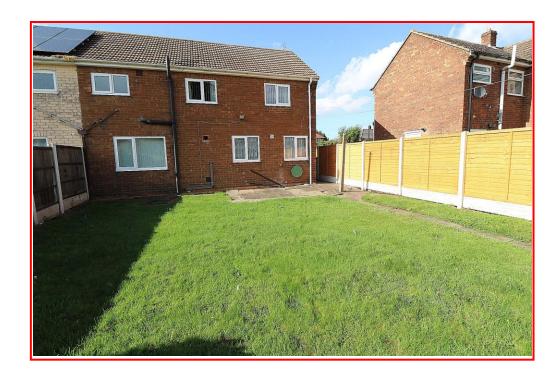

BATHROOM 6' 10" x 5' 5" (2.106m x 1.669m) Rear facing window. Low level pedestal hand wash basin and WC. Bath with shower over. Fully tiled walls and floor. Radiator.

**OUTS IDE** To the front of the property there is a low hedge boundary and gate leading to a long driveway offering ample off-road parking. There is a lawned front garden with a wooden fence and hedge boundary and little pathway leading to the front door and porch. At the rear of the property there is a good sized lawned garden with a wooden fence boundary and pathway leading to the end of the garden where there is a outbuilding and established trees and bushes. Outside lighting and tap.