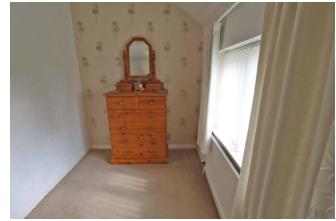

facing window. Built in storage cupboard. Radiator.

**BEDROOM 2 10' 11" x 10' 8" (3.335 m x 3.274m)** Front facing window. Radiator.

**BEDROOM 3 10' 0" x 6' 6" (3.072m x 1.999m)** Rear facing window. Radiator.