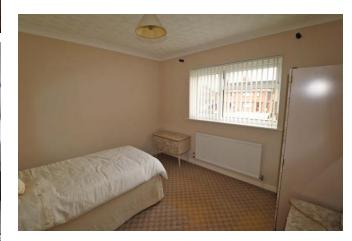

facing window. Built in storage cupboard. Radiator.

**BEDROOM 2 10' 11" x 10' 8" (3.335 m x 3.274m)** Front facing window. Radiator.

**BEDROOM 3 10' 0" x 6' 6" (3.072m x 1.999m)** Rear facing window. Radiator.