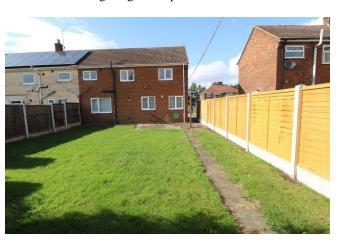

BATHROOM 6' 10" x 5' 5" (2.106m x 1.669m) Rear facing window. Low level pedestal hand wash basin and WC. Bath with shower over. Fully tiled walls and floor. Radiator.

**OUTS IDE** To the front of the property there is a low hedge boundary and gate leading to a long driveway offering ample off-road parking. There is a lawned front garden with a wooden fence and hedge boundary and little pathway leading to the front door and porch. At the rear of the property there is a good sized lawned garden with a wooden fence boundary and pathway leading to the end of the garden where there is a outbuilding and established trees and bushes. Outside lighting and tap.