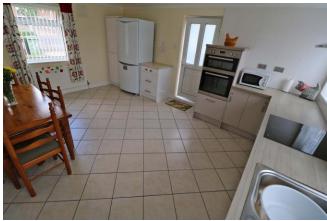

Price Region: £185,000

**RECEPTION HALL** Upvc door leading to hallway and staircase. Radiator.

**DINING KITCHEN 16' 5" x 12' 7" (5.028m x 3.855m)** 

Double aspect windows with side entrance door. Modern fitted base cupboards and drawers with worktop incorporating stainless steel single drainer with mixer taps and tiled splash backs. Halogen hob with chrome extractor fan above. Built in oven and separate grill. Provision for whitegoods. Tiled floor. Built in pantry/storage. Additional storage cupboard. Radiator.