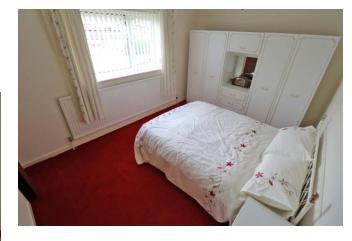

LIVING ROOM 16' 4" x 11' 0" (4.990m x 3.359m)

Double aspect windows. Electric fire/heater with modern fireplace surround. Television point. Radiators.

LANDING Rear facing window. Built in storage.

**BEDROOM 1 13' 0" x 9' 8" (3.977m x 2.953m)** Front

facing window. Built in storage cupboard. Radiator.

**BEDROOM 2 10' 11" x 10' 8" (3.335 m x 3.274m)** Front facing window. Radiator.

**BEDROOM 3 10' 0" x 6' 6" (3.072m x 1.999m)** Rear facing window. Radiator.