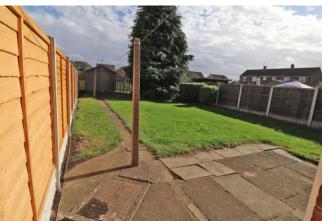

BATHROOM 6' 10" x 5' 5" (2.106m x 1.669m) Rear facing window. Low level pedestal hand wash basin and WC. Bath with shower over. Fully tiled walls and floor. Radiator.

**OUTS IDE** To the front of the property there is a low hedge boundary and gate leading to a long driveway offering ample off-road parking. There is a lawned front garden with a wooden fence and hedge boundary and little pathway leading to the front door and porch. At the rear of the property there is a good sized lawned garden with a wooden fence boundary and pathway leading to the end of the garden where there is a outbuilding and established trees and bushes. Outside lighting and tap.