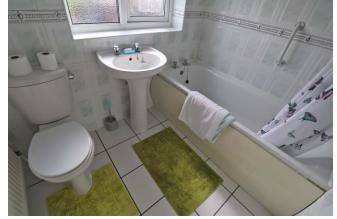

BATHROOM 6' 10" x 5' 5" (2.106m x 1.669m) Rear facing window. Low level pedestal hand wash basin and WC. Bath with shower over. Fully tiled walls and floor. Radiator.

**OUTS IDE** To the front of the property there is a low hedge boundary and gate leading to a long driveway offering ample off-road parking. There is a lawned front garden with a wooden fence and hedge boundary and little pathway leading to the front door and porch. At the rear of the property there is a good sized lawned garden with a wooden fence boundary and pathway leading to the end of the garden where there is a outbuilding and established trees and bushes. Outside lighting and tap.