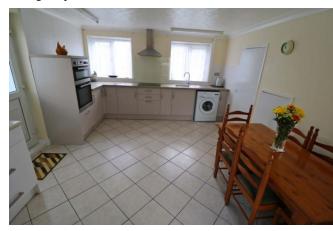

Price Region: £185,000

**RECEPTION HALL** Upvc door leading to hallway and staircase. Radiator.

**DINING KITCHEN 16' 5" x 12' 7" (5.028m x 3.855m)** 

Double aspect windows with side entrance door. Modern fitted base cupboards and drawers with worktop incorporating stainless steel single drainer with mixer taps and tiled splash backs. Halogen hob with chrome extractor fan above. Built in oven and separate grill. Provision for whitegoods. Tiled floor. Built in pantry/storage. Additional storage cupboard. Radiator.