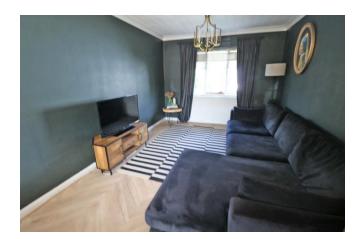

## **DETACHED BUNGALOW**

**RECEPTION HALL** Entrance door leads to a L shaped hallway with tiled floor. Radiator.

LIVING/DINING ROOM 19' 1" x 9' 11" (5.838m x 3.023m) Double aspect windows. Television point. Radiator.