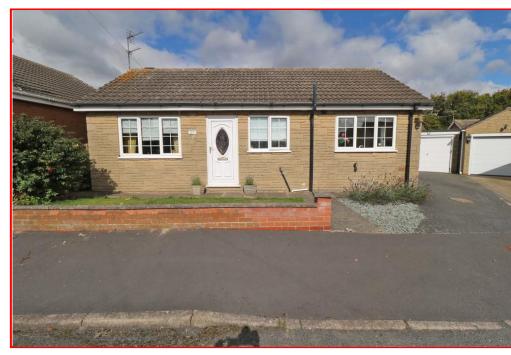

25 Lindsey Court, Epworth, DN9 1SD

• Situated in the popular residential area of Epworth is this two bedroomed detached bungalow. The bungalow sits at the end of a quiet Cul-de-sac offering peaceful living. Briefly comprising hallway, dining / lounge, kitchen, two bedrooms and wet room. To the front of the property there is a low wall boundary and driveway that leads to the single detached garage. The easy to maintain front garden has a small lawned area and mature bushes. To the side of the property there is a driveway with additional parking. At the rear of the property there is a lawned garden area and easy to maintain garden area all enclosed by a wooden fenced boundary. The bungalow well placed for excellent local amenities to include doctors, dentist and convenience stores. Viewing is essential to appreciate this wonderful opportunity! Contact Agents to arrange a viewing. NO CHAIN! •

window. Laminate flooring. Radiator.

**BEDROOM 1 12' 3" x 9' 9" (3.751m x 2.997m)** Rear facing window. Laminate flooring. Radiator.

**OUTS IDE** To the front of the property there is a low wall boundary and driveway that leads to the single detached garage. The easy to maintain front garden has a small lawned area and mature bushes. To the side of the property there is a driveway with additional parking. At the rear of the property there is a lawned garden area and easy to maintain garden area all enclosed by a wooden fenced boundary.