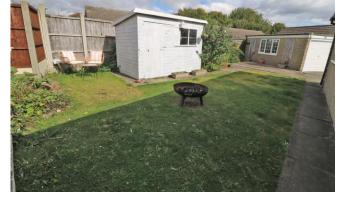

window. Laminate flooring. Radiator.

**BEDROOM 1 12' 3" x 9' 9" (3.751m x 2.997m)** Rear facing window. Laminate flooring. Radiator.

**OUTS IDE** To the front of the property there is a low wall boundary and driveway that leads to the single detached garage. The easy to maintain front garden has a small lawned area and mature bushes. To the side of the property there is a driveway with additional parking. At the rear of the property there is a lawned garden area and easy to maintain garden area all enclosed by a wooden fenced boundary.