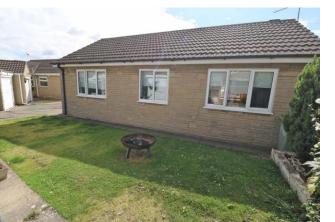

25 Lindsey Court, Epworth, DN9 1SD

• Situated in the popular residential area of Epworth is this two bedroomed detached bungalow. The bungalow sits at the end of a quiet Cul-de-sac offering peaceful living. Briefly comprising hallway, dining / lounge, kitchen, two bedrooms and wet room. To the front of the property there is a low wall boundary and driveway that leads to the single detached garage. The easy to maintain front garden has a small lawned area and mature bushes. To the side of the property there is a driveway with additional parking. At the rear of the property there is a lawned garden area and easy to maintain garden area all enclosed by a wooden fenced boundary. The bungalow well placed for excellent local amenities to include doctors, dentist and convenience stores. Viewing is essential to appreciate this wonderful opportunity! Contact Agents to arrange a viewing. NO CHAIN! •

window. Laminate flooring. Radiator.

**BEDROOM 1 12' 3" x 9' 9" (3.751m x 2.997m)** Rear facing window. Laminate flooring. Radiator.

**OUTS IDE** To the front of the property there is a low wall boundary and driveway that leads to the single detached garage. The easy to maintain front garden has a small lawned area and mature bushes. To the side of the property there is a driveway with additional parking. At the rear of the property there is a lawned garden area and easy to maintain garden area all enclosed by a wooden fenced boundary.