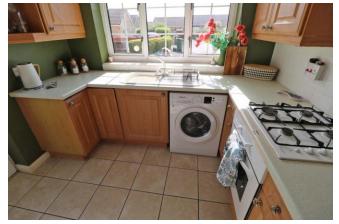

## **DETACHED BUNGALOW**

**RECEPTION HALL** Entrance door leads to a L shaped hallway with tiled floor. Radiator.

LIVING/DINING ROOM 19' 1" x 9' 11" (5.838m x 3.023m) Double aspect windows. Television point. Radiator.