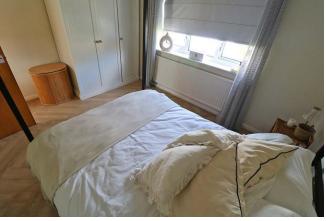

window. Laminate flooring. Radiator.

**BEDROOM 1 12' 3" x 9' 9" (3.751m x 2.997m)** Rear facing window. Laminate flooring. Radiator.

**OUTS IDE** To the front of the property there is a low wall boundary and driveway that leads to the single detached garage. The easy to maintain front garden has a small lawned area and mature bushes. To the side of the property there is a driveway with additional parking. At the rear of the property there is a lawned garden area and easy to maintain garden area all enclosed by a wooden fenced boundary.