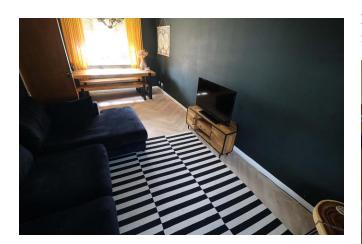

## **DETACHED BUNGALOW**

**RECEPTION HALL** Entrance door leads to a L shaped hallway with tiled floor. Radiator.

LIVING/DINING ROOM 19' 1" x 9' 11" (5.838m x 3.023m) Double aspect windows. Television point. Radiator.