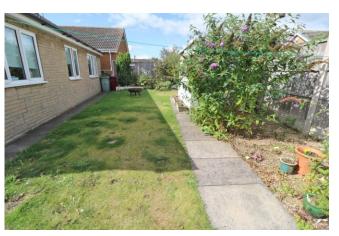

window. Laminate flooring. Radiator.

**BEDROOM 1 12' 3" x 9' 9" (3.751m x 2.997m)** Rear facing window. Laminate flooring. Radiator.

**OUTS IDE** To the front of the property there is a low wall boundary and driveway that leads to the single detached garage. The easy to maintain front garden has a small lawned area and mature bushes. To the side of the property there is a driveway with additional parking. At the rear of the property there is a lawned garden area and easy to maintain garden area all enclosed by a wooden fenced boundary.