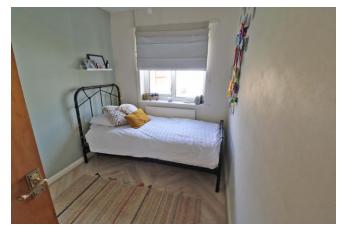

WET ROOM 7' 0" x 5' 4" (2.134m x 1.640m) Front facing window. Low level pedestal hand wash basin and WC. Walk in shower with side screen. Radiator.

BEDROOM 2 9' 9" x 7' 1" (2.996 m x 2.171 m) Rear facing

window. Laminate flooring. Radiator.

**BEDROOM 1 12' 3" x 9' 9" (3.751m x 2.997m)** Rear facing window. Laminate flooring. Radiator.

**OUTS IDE** To the front of the property there is a low wall boundary and driveway that leads to the single detached garage. The easy to maintain front garden has a small lawned area and mature bushes. To the side of the property there is a driveway with additional parking. At the rear of the property there is a lawned garden area and easy to maintain garden area all enclosed by a wooden fenced boundary.