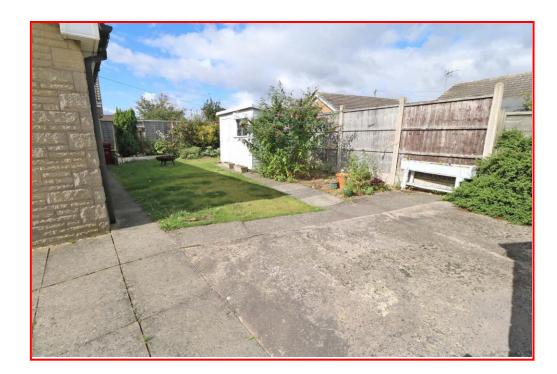

window. Laminate flooring. Radiator.

**BEDROOM 1 12' 3" x 9' 9" (3.751m x 2.997m)** Rear facing window. Laminate flooring. Radiator.

**OUTS IDE** To the front of the property there is a low wall boundary and driveway that leads to the single detached garage. The easy to maintain front garden has a small lawned area and mature bushes. To the side of the property there is a driveway with additional parking. At the rear of the property there is a lawned garden area and easy to maintain garden area all enclosed by a wooden fenced boundary.