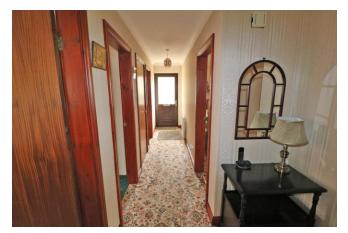

**RECEPTION HALL** Entrance door. Built in storage with double doors. Loft access. Radiator.

LIVING ROOM 17' 11" x 13' 4" (5.473m x 4.078m)

Double aspect windows. Marble hearth with living flame gas fire. Television point. Radiator.