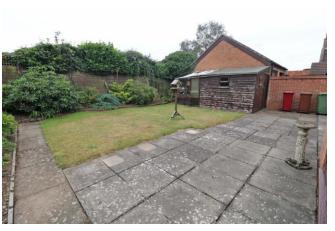

## Jacqmar, Upperthorpe Road, Westwoodside, DN9 2AL

• This 3-bedroom bungalow positioned on a lovely plot with parking and single garage offering so much potential. Briefly comprising reception hallway, living room, kitchen, 3 bedrooms and bathroom. The front of the property has a driveway with parking that leads to a single detached garage. To the other side of the property there is a pathway that leads to the front entrance door also giving access to the rear of the property. The front garden has a small delightful rose garden with a small lawned area and established shrubs. At the rear of the property there is a patio area and lawned garden with borders with established shrubs and flowers. The garden is all enclosed by a wooden fence and brick boundary. This property is with vacant possession. There is so much potential to offer! **NO CHAIN!** Contact Agents for a viewing! ●

OUTS IDE To the front of the property there is access a driveway that leads to a single detached garage. There is also a pathway that leads to the front entrance door and gives access to the rear. The front garden has a small delightful rose garden with a small lawned patch. At the rear of the property there is a patio area and lawned garden with boarders with established shrubs and flowers. The garden is all enclosed by a wooden fence and brick boundary. Outside tap and light.