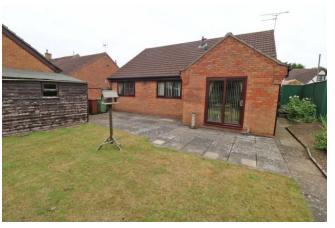

## Jacqmar, Upperthorpe Road, Westwoodside, DN9 2AL

• This 3-bedroom bungalow positioned on a lovely plot with parking and single garage offering so much potential. Briefly comprising reception hallway, living room, kitchen, 3 bedrooms and bathroom. The front of the property has a driveway with parking that leads to a single detached garage. To the other side of the property there is a pathway that leads to the front entrance door also giving access to the rear of the property. The front garden has a small delightful rose garden with a small lawned area and established shrubs. At the rear of the property there is a patio area and lawned garden with borders with established shrubs and flowers. The garden is all enclosed by a wooden fence and brick boundary. This property is with vacant possession. There is so much potential to offer! **NO CHAIN!** Contact Agents for a viewing! ●

OUTS IDE To the front of the property there is access a driveway that leads to a single detached garage. There is also a pathway that leads to the front entrance door and gives access to the rear. The front garden has a small delightful rose garden with a small lawned patch. At the rear of the property there is a patio area and lawned garden with boarders with established shrubs and flowers. The garden is all enclosed by a wooden fence and brick boundary. Outside tap and light.