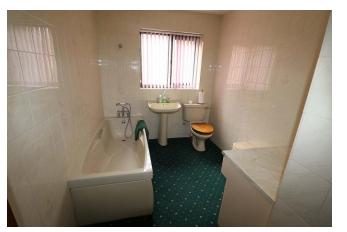

BATHROOM 10' 7" x 6' 11" (3.235m x 2.121m) Side facing window. Low level pedestal hand wash basin and WC. Bath with hand shower over. Vanity unit with display top and cupboards under with light above. Tiled walls. Radiator.