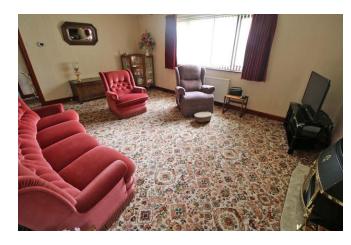

**RECEPTION HALL** Entrance door. Built in storage with double doors. Loft access. Radiator.

LIVING ROOM 17' 11" x 13' 4" (5.473m x 4.078m)

Double aspect windows. Marble hearth with living flame gas fire. Television point. Radiator.