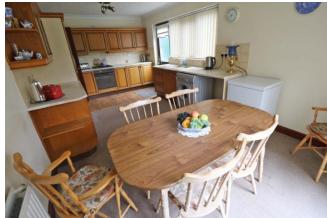

## KITCHEN/DINER 19' 11" x 10' 1" (6.079m x 3.087m)

Side facing window and entrance door. Rear facing patio doors leading to the garden. A range of fitted base and wall cupboards with drawers, glass fronted units and corner display. Worktop incorporating one and half bowl single drainer with mixer taps. Four ring gas hob with extractor above. Built in oven. Provision for white goods. Radiator.