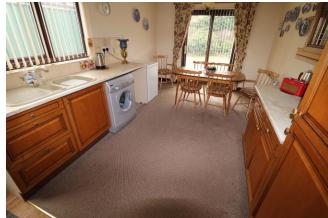

## KITCHEN/DINER 19' 11" x 10' 1" (6.079m x 3.087m)

Side facing window and entrance door. Rear facing patio doors leading to the garden. A range of fitted base and wall cupboards with drawers, glass fronted units and corner display. Worktop incorporating one and half bowl single drainer with mixer taps. Four ring gas hob with extractor above. Built in oven. Provision for white goods. Radiator.