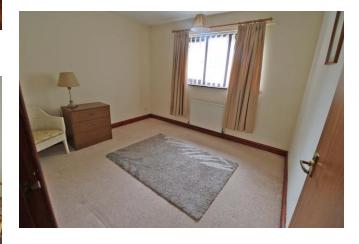

**BEDROOM 1 13' 8" x 10' 8" (4.168m x 3.259m)** Rear facing window. Radiator.

**BEDROOM 2 11' 8" x 10' 7" (3.575m x 3.235m)** Front facing window. Radiator.

**BEDROOM 3 11' 1" x 9' 7" (3.394m x 2.930m)** Rear facing window. Radiator.