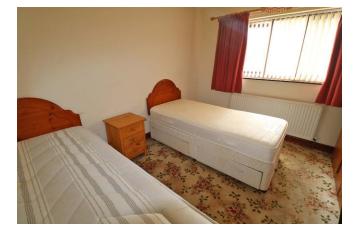

**BEDROOM 1 13' 8" x 10' 8" (4.168m x 3.259m)** Rear facing window. Radiator.

**BEDROOM 2 11' 8" x 10' 7" (3.575m x 3.235m)** Front facing window. Radiator.

**BEDROOM 3 11' 1" x 9' 7" (3.394m x 2.930m)** Rear facing window. Radiator.