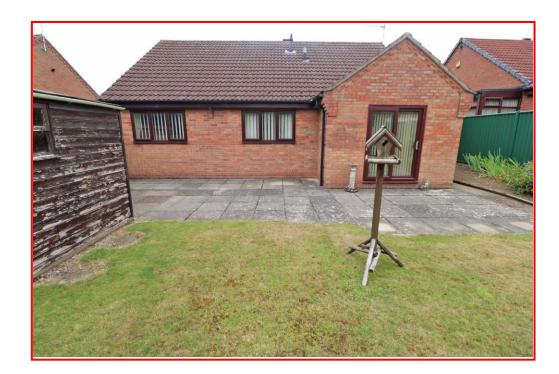

## Jacqmar, Upperthorpe Road, Westwoodside, DN9 2AL

• This 3-bedroom bungalow positioned on a lovely plot with parking and single garage offering so much potential. Briefly comprising reception hallway, living room, kitchen, 3 bedrooms and bathroom. The front of the property has a driveway with parking that leads to a single detached garage. To the other side of the property there is a pathway that leads to the front entrance door also giving access to the rear of the property. The front garden has a small delightful rose garden with a small lawned area and established shrubs. At the rear of the property there is a patio area and lawned garden with borders with established shrubs and flowers. The garden is all enclosed by a wooden fence and brick boundary. This property is with vacant possession. There is so much potential to offer! **NO CHAIN!** Contact Agents for a viewing! ●

OUTS IDE To the front of the property there is access a driveway that leads to a single detached garage. There is also a pathway that leads to the front entrance door and gives access to the rear. The front garden has a small delightful rose garden with a small lawned patch. At the rear of the property there is a patio area and lawned garden with boarders with established shrubs and flowers. The garden is all enclosed by a wooden fence and brick boundary. Outside tap and light.