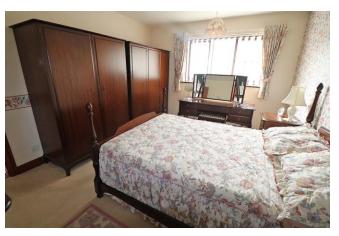

**BEDROOM 1 13' 8" x 10' 8" (4.168m x 3.259m)** Rear facing window. Radiator.

**BEDROOM 2 11' 8" x 10' 7" (3.575m x 3.235m)** Front facing window. Radiator.

**BEDROOM 3 11' 1" x 9' 7" (3.394m x 2.930m)** Rear facing window. Radiator.