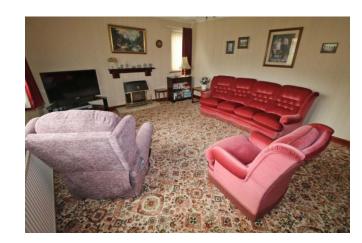

**RECEPTION HALL** Entrance door. Built in storage with double doors. Loft access. Radiator.

LIVING ROOM 17' 11" x 13' 4" (5.473m x 4.078m)

Double aspect windows. Marble hearth with living flame gas fire. Television point. Radiator.