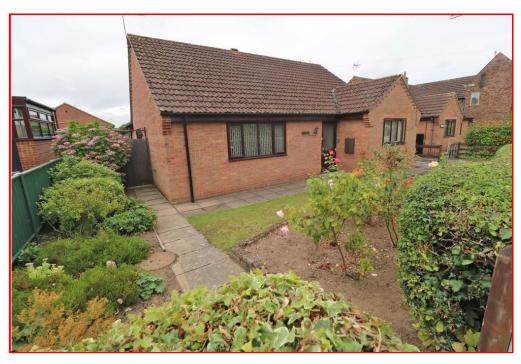

## Jacqmar, Upperthorpe Road, Westwoodside, DN9 2AL

• This 3-bedroom bungalow positioned on a lovely plot with parking and single garage offering so much potential. Briefly comprising reception hallway, living room, kitchen, 3 bedrooms and bathroom. The front of the property has a driveway with parking that leads to a single detached garage. To the other side of the property there is a pathway that leads to the front entrance door also giving access to the rear of the property. The front garden has a small delightful rose garden with a small lawned area and established shrubs. At the rear of the property there is a patio area and lawned garden with borders with established shrubs and flowers. The garden is all enclosed by a wooden fence and brick boundary. This property is with vacant possession. There is so much potential to offer! **NO CHAIN!** Contact Agents for a viewing! ●

OUTS IDE To the front of the property there is access a driveway that leads to a single detached garage. There is also a pathway that leads to the front entrance door and gives access to the rear. The front garden has a small delightful rose garden with a small lawned patch. At the rear of the property there is a patio area and lawned garden with boarders with established shrubs and flowers. The garden is all enclosed by a wooden fence and brick boundary. Outside tap and light.