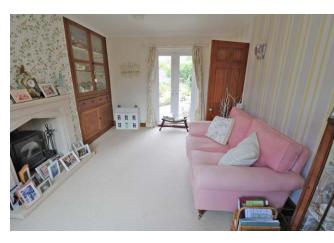

SITTING ROOM 15' 1" x 11' 10" (4.600m x 3.619 m)
Front facing window and rear facing French doors. Stone fireplace surround with stove. Recess with built in dresser style unit with drawers and glass display cabinet. Television point. Radiator.