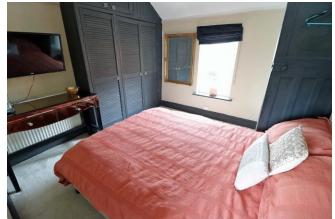

## BEDROOM 1 14' 1" x 11' 8" (4.307m x 3.562m) Front facing window. Loft access. Radiator.

**BEDROOM 2 14' 4" x 9' 0" (4.387m x 2.745m)** Double aspect windows. Wood panelled effect wall. Radiator.

**BEDROOM 3 10' 9" x 10' 1" (3.282m x 3.083m)** Rear facing window. Fitted wardrobe. Television point. Rad iator.