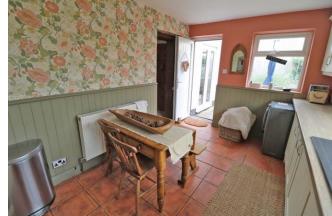

## BREAKFAST KITCHEN 14' 5" x 9' 9" (4.404m x

**2.979m**) Double aspect windows and side door. Fitted base and wall units with drawers. Worktop incorporating one and half bowl single drainer with mixer taps. Halogen hob and built in oven and grill and microwave. Integral dishwasher and fridge. Tiled floor. Radiator.