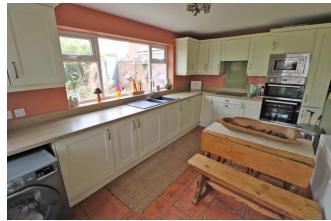

## BREAKFAST KITCHEN 14' 5" x 9' 9" (4.404m x

**2.979m**) Double aspect windows and side door. Fitted base and wall units with drawers. Worktop incorporating one and half bowl single drainer with mixer taps. Halogen hob and built in oven and grill and microwave. Integral dishwasher and fridge. Tiled floor. Radiator.