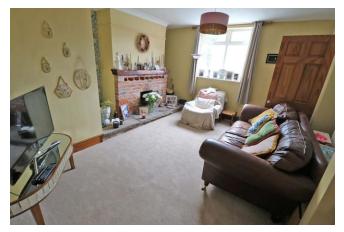

**Price Region: £295,000** 

**ENTRANCE LOBBY** Entrance door leading to the staircase to the first-floor landing.

LIVING ROOM 15' 2" x 14' 4" (4.637m x 4.388m) Front facing window. Rustic brick open grate fire with stone hearth and wooden beam shelf. Television point. Radiators. Built in storage.