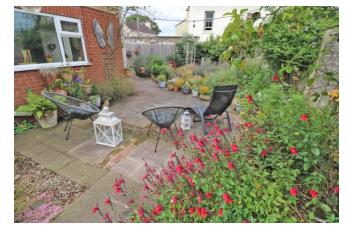

**OUTS IDE** To the side of the property there are double gates that lead to the rear private courtyard garden. Benefitting from an attractive patio area surrounded by established shrubs all enclosed by a high wall and wooden fence boundary. Outside lighting and tap.