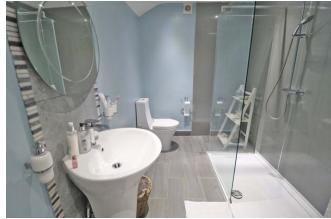

**DRESSING ROOM / NURS ERY** 12' 0" x 5' 4" (3.664m x 1.628m) Front facing window. Built in storage cupboard. Radiator.

SHOWER ROOM 11' 4" x 6' 5" (3.469m x 1.980m) Low level pedestal hand wash basin and WC. Walk-in shower with rain shower and hand shower. Tiled floor. Built-in floor to ceiling storage cupboard. Ceiling downlights and feature recessed LED floor lights. Heated towel rail.