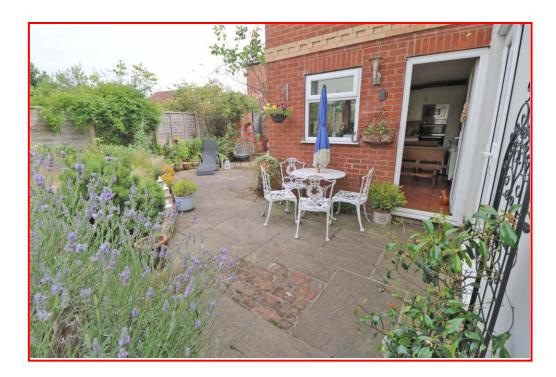

**OUTS IDE** To the side of the property there are double gates that lead to the rear private courtyard garden. Benefitting from an attractive patio area surrounded by established shrubs all enclosed by a high wall and wooden fence boundary. Outside lighting and tap.