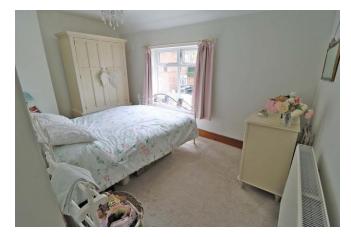

## BEDROOM 1 14' 1" x 11' 8" (4.307m x 3.562m) Front facing window. Loft access. Radiator.

**BEDROOM 2 14' 4" x 9' 0" (4.387m x 2.745m)** Double aspect windows. Wood panelled effect wall. Radiator.

**BEDROOM 3 10' 9" x 10' 1" (3.282m x 3.083m)** Rear facing window. Fitted wardrobe. Television point. Rad iator.