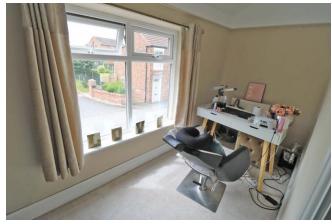

**DRESSING ROOM / NURS ERY** 12' 0" x 5' 4" (3.664m x 1.628m) Front facing window. Built in storage cupboard. Radiator.

SHOWER ROOM 11' 4" x 6' 5" (3.469m x 1.980m) Low level pedestal hand wash basin and WC. Walk-in shower with rain shower and hand shower. Tiled floor. Built-in floor to ceiling storage cupboard. Ceiling downlights and feature recessed LED floor lights. Heated towel rail.