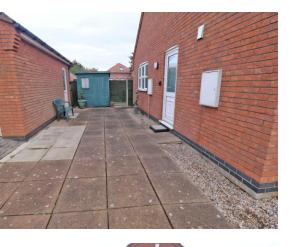

BATHROOM 8' 3" x 5' 1" (2.527m x 1.557m) Side facing window. Bath, low level WC and hand wash basin. Half tiled walls. Ceiling spotlights. Radiator.

**OUTSIDE** To the front of the property there is a low walled boundary and pathway leading to the front entrance of the property. There is a patio area to the side of the property and driveway offering off road parking that leads to the single