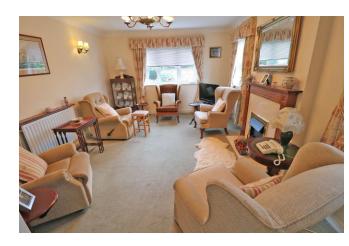

**RECEPTION HALL** Upvc entrance door with side screen leading into hallway loft access and built in storage cupboard. Radiator.

LIVING ROOM 16' 7" x 11' 8" (5.078m x 3.557m) Double aspect windows. Electric fire with marble effect inset and hearth. Oak fireplace surround. Television point. Radiator