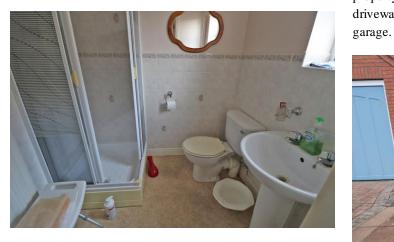

BATHROOM 8' 3" x 5' 1" (2.527m x 1.557m) Side facing window. Bath, low level WC and hand wash basin. Half tiled walls. Ceiling spotlights. Radiator.

**OUTSIDE** To the front of the property there is a low walled boundary and pathway leading to the front entrance of the property. There is a patio area to the side of the property and driveway offering off road parking that leads to the single