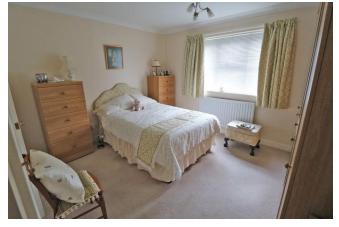

splashbacks. Free standing electric hob with chrome

BEDROOM 1 13' 1" x 11' 10" (3.992m x 3.624m) Side facing window. Built-in storage cupboard. Radiator.

BEDROOM 2 11' 8" x 11' 0" (3.573m x 3.372m) Side facing window. Radiator. (Currently being used as a dining room).