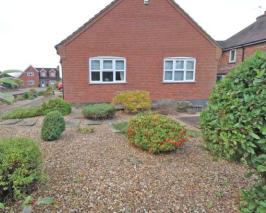

BATHROOM 8' 3" x 5' 1" (2.527m x 1.557m) Side facing window. Bath, low level WC and hand wash basin. Half tiled walls. Ceiling spotlights. Radiator.

**OUTSIDE** To the front of the property there is a low walled boundary and pathway leading to the front entrance of the property. There is a patio area to the side of the property and driveway offering off road parking that leads to the single