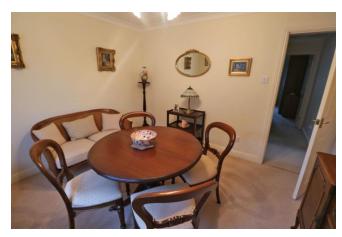

splashbacks. Free standing electric hob with chrome

BEDROOM 1 13' 1" x 11' 10" (3.992m x 3.624m) Side facing window. Built-in storage cupboard. Radiator.

BEDROOM 2 11' 8" x 11' 0" (3.573m x 3.372m) Side facing window. Radiator. (Currently being used as a dining room).