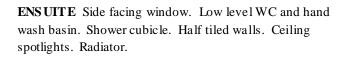

BATHROOM 8' 3" x 5' 1" (2.527m x 1.557m) Side facing window. Bath, low level WC and hand wash basin. Half tiled walls. Ceiling spotlights. Radiator.

**OUTSIDE** To the front of the property there is a low walled boundary and pathway leading to the front entrance of the property. There is a patio area to the side of the property and driveway offering off road parking that leads to the single