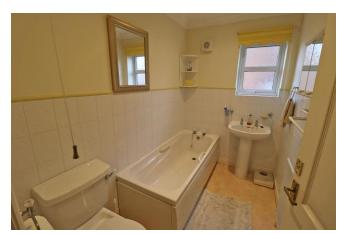

BATHROOM 8' 3" x 5' 1" (2.527m x 1.557m) Side facing window. Bath, low level WC and hand wash basin. Half tiled walls. Ceiling spotlights. Radiator.

**OUTSIDE** To the front of the property there is a low walled boundary and pathway leading to the front entrance of the property. There is a patio area to the side of the property and driveway offering off road parking that leads to the single