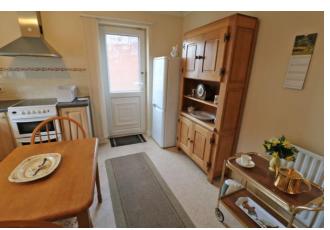

**DINING KITCHEN** Front facing side entrance door.

incorporating one and half bowl with mixer taps and tiled

extractor fan above. Provision for whitegoods. Radiator.

Fitted base and wall units with drawers. Worktop

splashbacks. Free standing electric hob with chrome

BEDROOM 1 13' 1" x 11' 10" (3.992m x 3.624m) Side facing window. Built-in storage cupboard. Radiator.

BEDROOM 2 11' 8" x 11' 0" (3.573m x 3.372m) Side facing window. Radiator. (Currently being used as a dining room).