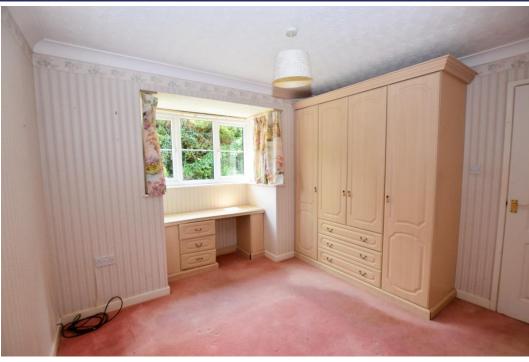

## **Brief Description**

The living accommodation comprises of the L-shaped Hallway with an airing cupboard and loft access, the Kitchen with a range of traditional units and space for your oven, washing machine and tall fridge freezer, and light and spacious Dining Lounge with a box bay window overlooking the rear of the property and feature fireplace housing an electric fire. Bedroom One is a generous double room with built-in wardrobes and dressing table, and Bedroom Two is a good size single room, and the Bathroom has a P-shaped bath with shower attachment, WC and wash hand basin.