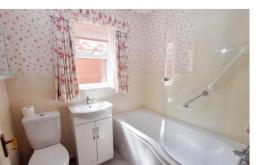

## **Brief Description**

The living accommodation comprises of the L-shaped Hallway with an airing cupboard and loft access, the Kitchen with a range of traditional units and space for your oven, washing machine and tall fridge freezer, and light and spacious Dining Lounge with a box bay window overlooking the rear of the property and feature fireplace housing an electric fire. Bedroom One is a generous double room with built-in wardrobes and dressing table, and Bedroom Two is a good size single room, and the Bathroom has a P-shaped bath with shower attachment, WC and wash hand basin.