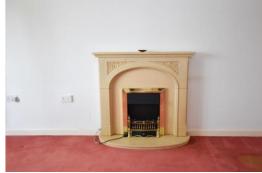

## **Brief Description**

The living accommodation comprises of the L-shaped Hallway with an airing cupboard and loft access, the Kitchen with a range of traditional units and space for your oven, washing machine and tall fridge freezer, and light and spacious Dining Lounge with a box bay window overlooking the rear of the property and feature fireplace housing an electric fire. Bedroom One is a generous double room with built-in wardrobes and dressing table, and Bedroom Two is a good size single room, and the Bathroom has a P-shaped bath with shower attachment, WC and wash hand basin.