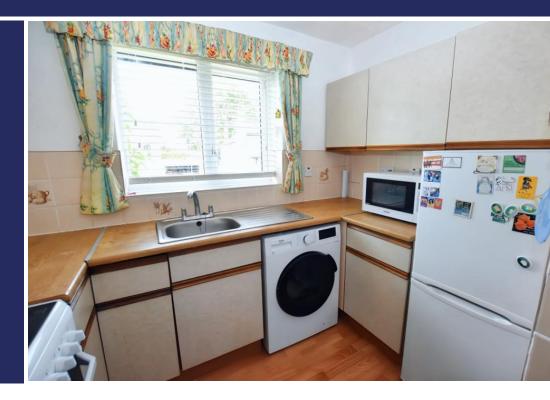

## **Brief Description**

The living accommodation comprises of the L-shaped Hallway with an airing cupboard and loft access, the Kitchen with a range of traditional units and space for your oven, washing machine and tall fridge freezer, and light and spacious Dining Lounge with a box bay window overlooking the rear of the property and feature fireplace housing an electric fire. Bedroom One is a generous double room with built-in wardrobes and dressing table, and Bedroom Two is a good size single room, and the Bathroom has a P-shaped bath with shower attachment, WC and wash hand basin.