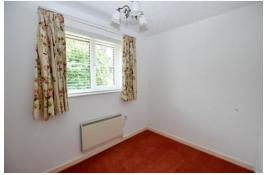

## **Brief Description**

The living accommodation comprises of the L-shaped Hallway with an airing cupboard and loft access, the Kitchen with a range of traditional units and space for your oven, washing machine and tall fridge freezer, and light and spacious Dining Lounge with a box bay window overlooking the rear of the property and feature fireplace housing an electric fire. Bedroom One is a generous double room with built-in wardrobes and dressing table, and Bedroom Two is a good size single room, and the Bathroom has a P-shaped bath with shower attachment, WC and wash hand basin.