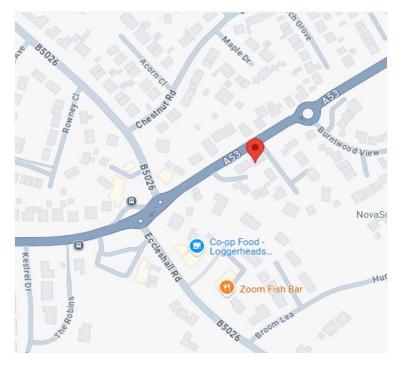

**LOCAL AUTHORITY:** Newcastle under Lyme, Tel: 01782 717717

**TENURE:** Leasehold. 970 years remaining. Service Charges apply.

**DIRECTIONS:** From Market Drayton take the A53 towards Loggerheads and Newcastle under Lyme. In Loggerheads, go straight over the two mini roundabouts and then immediately right onto Pine Court. Please park in space No 3 and then walk up to the bungalow which is on your left and can be identified by our For Sale sign.