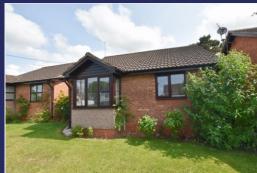

Externally, your allocated Parking space is to the entrance of the development and a pathway leads to your left to the front of the Bungalow. The Bungalow looks out over the well maintained communal gardens and to the rear of the property is a wide communal lawned area - so there is plenty of outdoors space to enjoy.