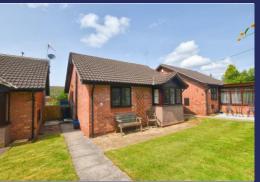

Externally, your allocated Parking space is to the entrance of the development and a pathway leads to your left to the front of the Bungalow. The Bungalow looks out over the well maintained communal gardens and to the rear of the property is a wide communal lawned area - so there is plenty of outdoors space to enjoy.