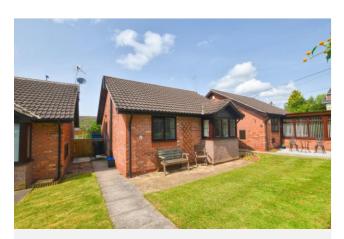

## 3 Pine Court, Loggerheads, TF9 4QS

Set in the heart of Loggerheads village on a small Retirement Development for Over 55s, this Two-Bedroom Detached Bungalow is offered to the market with No Upward Chain. Offers in the Region of

## Overview

- Two Bedroom Detached Bungalow
- on a small Retirement
  Development for Over 55s
- Generous, Well Maintained
  Communal Gardens
- Hallway, Kitchen, spacious
  Dining Lounge
- Two Bedrooms, Bathroom
- Allocated Parking Space
- Council Tax Band B
- Energy Rating E

Externally, your allocated Parking space is to the entrance of the development and a pathway leads to your left to the front of the Bungalow. The Bungalow looks out over the well maintained communal gardens and to the rear of the property is a wide communal lawned area - so there is plenty of outdoors space to enjoy.