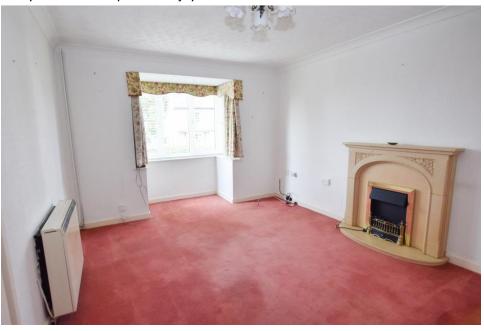

## **Brief Description**

The living accommodation comprises of the L-shaped Hallway with an airing cupboard and loft access, the Kitchen with a range of traditional units and space for your oven, washing machine and tall fridge freezer, and light and spacious Dining Lounge with a box bay window overlooking the rear of the property and feature fireplace housing an electric fire. Bedroom One is a generous double room with built-in wardrobes and dressing table, and Bedroom Two is a good size single room, and the Bathroom has a P-shaped bath with shower attachment, WC and wash hand basin.