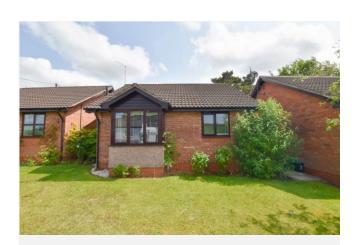

Externally, your allocated Parking space is to the entrance of the development and a pathway leads to your left to the front of the Bungalow. The Bungalow looks out over the well maintained communal gardens and to the rear of the property is a wide communal lawned area - so there is plenty of outdoors space to enjoy.