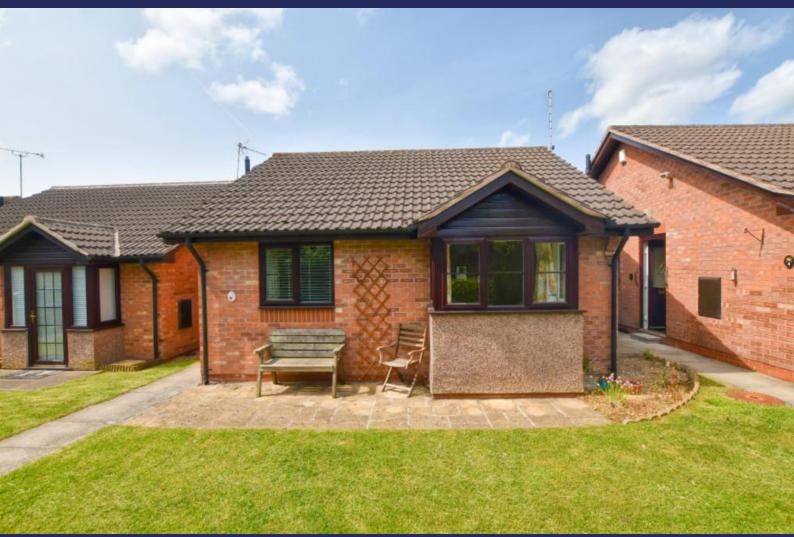

## 3 Pine Court, Loggerheads, TF9 4QS

Set in the heart of Loggerheads village on a small Retirement Development for Over 55s, this Two-Bedroom Detached Bungalow is offered to the market with No Upward Chain. Offers in the Region of

## **Brief Description**

The living accommodation comprises of the L-shaped Hallway with an airing cupboard and loft access, the Kitchen with a range of traditional units and space for your oven, washing machine and tall fridge freezer, and light and spacious Dining Lounge with a box bay window overlooking the rear of the property and feature fireplace housing an electric fire. Bedroom One is a generous double room with built-in wardrobes and dressing table, and Bedroom Two is a good size single room, and the Bathroom has a P-shaped bath with shower attachment, WC and wash hand basin.

Externally, your allocated Parking space is to the entrance of the development and a pathway leads to your left to the front of the Bungalow. The Bungalow looks out over the well maintained communal gardens and to the rear of the property is a wide communal lawned area - so there is plenty of outdoors space to enjoy.