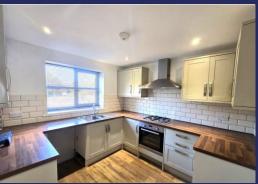

## **Brief Description**

Offered with No Upward Chain, this modern Three Bedroom Semi Detached House offers spacious living accommodation a boasts far reaching countryside views to the rear.

From the Entrance Hall, you will find the Kitchen which is fitted with a range of wall and base units, has a integrated oven, hob and extractor hood and window overlooking the front garden. Returning to the Hall and into the Lounge which can easily accommodate a dining table and benefits from having French Doors opening out to the Rear Garden. Moving onto the first floor landing, you have the Master Bedroom with Ensuite Shower Room, Two Additional Bedrooms and Main Bathroom.