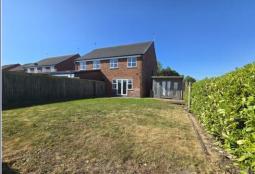

Externally, this property has a lawned frontage and an enclosed rear garden which is mainly laid to lawn with a patio area and paved path leading to the parking area and a summerhouse.