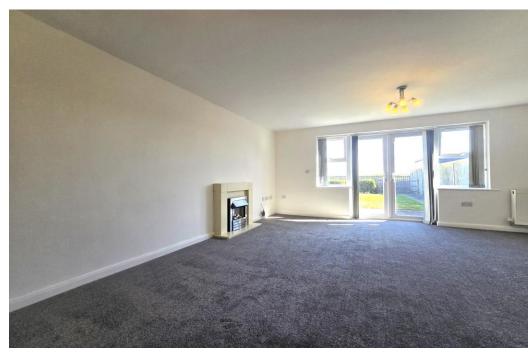

## **Brief Description**

Offered with No Upward Chain, this modern Three Bedroom Semi Detached House offers spacious living accommodation a boasts far reaching countryside views to the rear.

From the Entrance Hall, you will find the Kitchen which is fitted with a range of wall and base units, has a integrated oven, hob and extractor hood and window overlooking the front garden. Returning to the Hall and into the Lounge which can easily accommodate a dining table and benefits from having French Doors opening out to the Rear Garden. Moving onto the first floor landing, you have the Master Bedroom with Ensuite Shower Room, Two Additional Bedrooms and Main Bathroom.

Externally, this property has a lawned frontage and an enclosed rear garden which is mainly laid to lawn with a patio area and paved path leading to the parking area and a summerhouse.