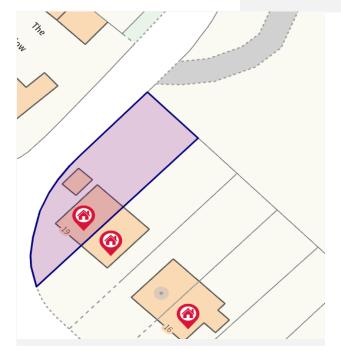

#### Location

Situated within an established residential area in Tern Hill, which has local convenience stores and sports centre along with the Army Barracks and RAF base.

Approximately 5 and 9 miles are the towns of Market Drayton and Newport which both offer a more comprehensive range of shopping and leisure amenities. Larger towns within commuting distance include Shrewsbury, Telford and Newcastle under Lyme. The property is well positioned for commuter routes having easy access to the A41 and mainline rail links are found at Stafford, Stoke and Crewe.

**LOCAL AUTHORITY:** Shropshire Council

Tel: 0345 678 9002

**TENURE:** We are advised that the property is Freehold. The Vendor's

Solicitor will confirm this.

**DIRECTIONS:** From Market Drayton take the A53 to Tern Hill, turning left at the roundabout on the A41 towards Newport. After approximately 0.5 miles turn left onto Garden City where the property is located and can be identified by our For Sale sign.