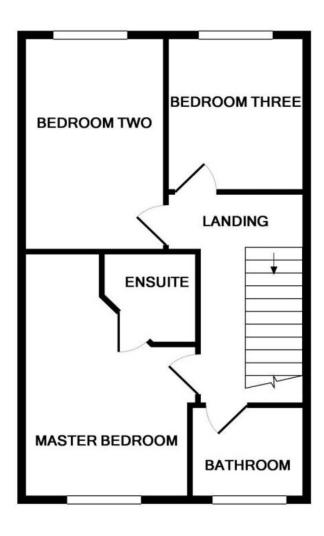

## **Brief Description**

Offered with No Upward Chain, this modern Three Bedroom Semi Detached House offers spacious living accommodation a boasts far reaching countryside views to the rear.

From the Entrance Hall, you will find the Kitchen which is fitted with a range of wall and base units, has a integrated oven, hob and extractor hood and window overlooking the front garden. Returning to the Hall and into the Lounge which can easily accommodate a dining table and benefits from having French Doors opening out to the Rear Garden. Moving onto the first floor landing, you have the Master Bedroom with Ensuite Shower Room, Two Additional Bedrooms and Main Bathroom.

# Helping you move

**GROUND FLOOR** 

1ST FLOOR