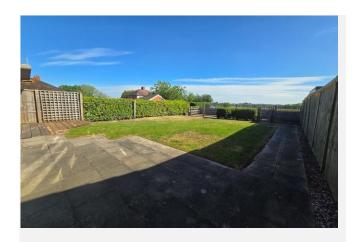

Externally, this property has a lawned frontage and an enclosed rear garden which is mainly laid to lawn with a patio area and paved path leading to the parking area and a summerhouse.