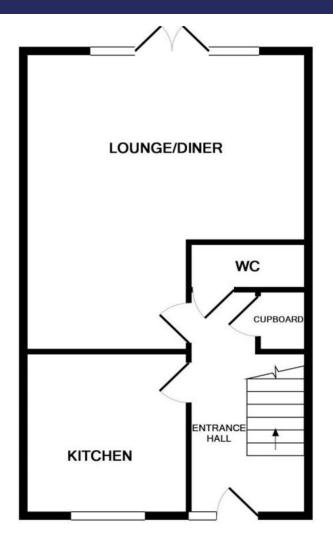

**TENURE:** We are advised that the property is Freehold. The Vendor's

Solicitor will confirm this.











**DIRECTIONS:** From Market Drayton take the A53 to Tern Hill, turning left at the roundabout on the A41 towards Newport. After approximately 0.5 miles turn left onto Garden City where the property is located and can be identified by our For Sale sign.

AML REGULATIONS: We are required by law to conduct anti-money laundering checks on all those buying a property. The initial checks are carried out on our behalf by MoveButler who will contact you once you have had an offer accepted on a property. The cost of these checks is £30 (incl. VAT) per buyer, which covers the cost of obtaining relevant data and any manual checks and monitoring which might be required.

# Helping you move





**GROUND FLOOR** 



1ST FLOOR



## Selling your home?

If you are considering selling your home, please contact us today for your **No Obligation FREE Market Appraisal.** Our dedicated and friendly team will assist you 6 days a week. **Get in touch today! Tel: 01630 653641** 

BARBERS ESTATE AGENT: Tower House, Maer Lane, Market Drayton, Shropshire TF9 3SH Tel: 01630 653641 Email: marketdrayton@barbers-online.co.uk



**IMPORTANT:** we would like to inform prospective purchasers that these sales particulars have been prepared as a general guide only. A detailed survey has not been carried out, nor the services, appliances and fittings tested. Room sizes should not be relied upon for furnishing purposes and are approximate. If floor plans are included, they are for guidance purposes o