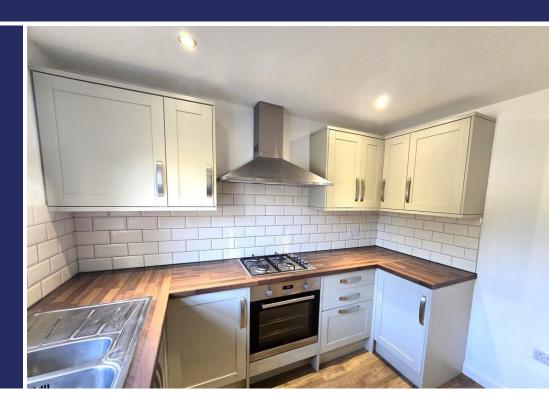

## **Brief Description**

Offered with No Upward Chain, this modern Three Bedroom Semi Detached House offers spacious living accommodation a boasts far reaching countryside views to the rear.

From the Entrance Hall, you will find the Kitchen which is fitted with a range of wall and base units, has a integrated oven, hob and extractor hood and window overlooking the front garden. Returning to the Hall and into the Lounge which can easily accommodate a dining table and benefits from having French Doors opening out to the Rear Garden. Moving onto the first floor landing, you have the Master Bedroom with Ensuite Shower Room, Two Additional Bedrooms and Main Bathroom.