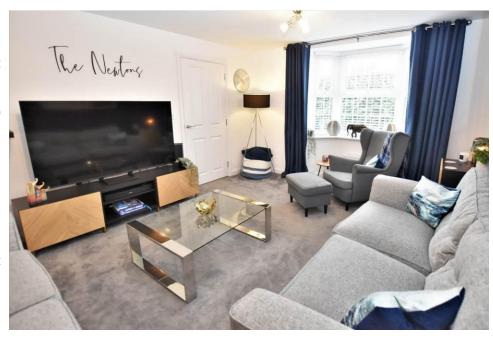

#### **Brief Description**

To the ground floor is the Entrance Hall, Cloakroom/WC, Home Office/Snug and a spacious Lounge — with a smart Open Plan Kitchen/Dining/Family Room with integrated appliances and a peninsular breakfast bar and a box bay window with French doors out to the Garden, and the Utility. To the first floor is the Principal Bedroom with En Suite with double shower, three further Double Bedrooms - one currently being used as a cinema room - and the family Bathroom