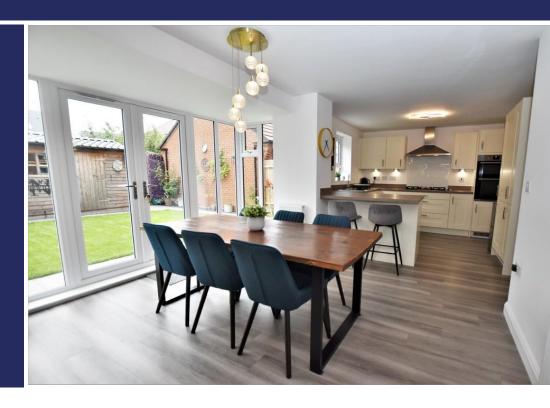

#### **Brief Description**

To the ground floor is the Entrance Hall, Cloakroom/WC, Home Office/Snug and a spacious Lounge — with a smart Open Plan Kitchen/Dining/Family Room with integrated appliances and a peninsular breakfast bar and a box bay window with French doors out to the Garden, and the Utility. To the first floor is the Principal Bedroom with En Suite with double shower, three further Double Bedrooms - one currently being used as a cinema room - and the family Bathroom