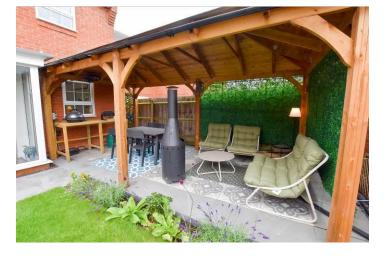

The property is set at the end of a small cul-de-sac with only 3 other properties, giving you a good degree of privacy, Driveway Parking for three cars and a Garage, plus an endosed Garden with a patio giving you a year-round entertaining area.