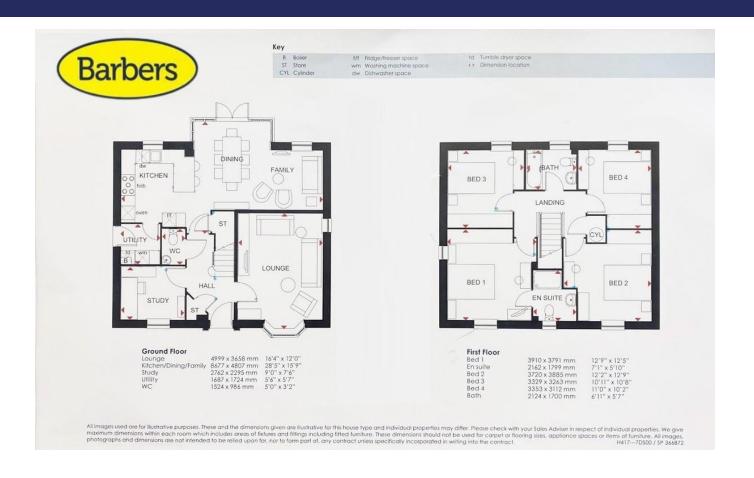

#### Overview

- Modern Four Bedroom Detached Family House
- Beautifully Presented Throughout
- Entrance Hall, Utility, Cloaks W.C
- Generous Lounge, Home Office
- Open Plan Kitchen/Dining/Living Room
- Principal Bedroom with En Suite
- Three Further Double Bedrooms, Bathroom
- Detached Garage, Driveway Parking for 3 Cars
- Enclosed Rear Garden with Patio
- EPC Rating B
- Council Tax Band E

#### **Brief Description**

To the ground floor is the Entrance Hall, Cloakroom/WC, Home Office/Snug and a spacious Lounge — with a smart Open Plan Kitchen/Dining/Family Room with integrated appliances and a peninsular breakfast bar and a box bay window with French doors out to the Garden, and the Utility. To the first floor is the Principal Bedroom with En Suite with double shower, three further Double Bedrooms - one currently being used as a cinema room - and the family Bathroom