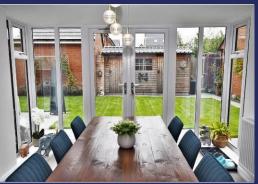

#### **Brief Description**

To the ground floor is the Entrance Hall, Cloakroom/WC, Home Office/Snug and a spacious Lounge — with a smart Open Plan Kitchen/Dining/Family Room with integrated appliances and a peninsular breakfast bar and a box bay window with French doors out to the Garden, and the Utility. To the first floor is the Principal Bedroom with En Suite with double shower, three further Double Bedrooms - one currently being used as a cinema room - and the family Bathroom