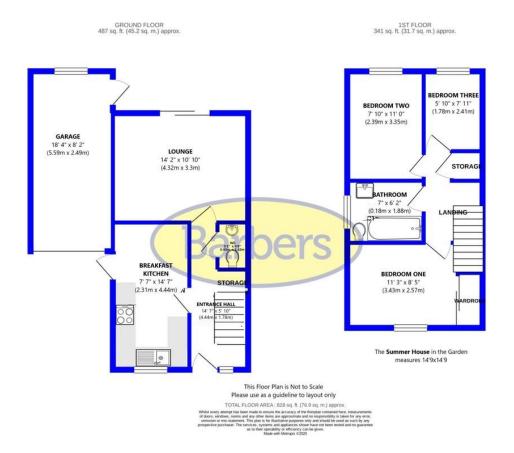

#### Overview

Three Bedroom Semi-Detached
House, No Upward Chain, Large
Garden Plot

• Entrance Hall, Guest WC,

Breakfast Kitchen, Spacious Lounge with Patio Doors to Garden

- Two Double and One Single Bedrooms, Bathroom
- Garage, Driveway Parking for several Cars
- Highly Popular Village Location
- Council Tax Band C, Energy Rating - E

#### **Brief Description**

To the first floor is the Entrance Hall with stairs to the first floor and a door through to the the Guest WC. To your left is the Breakfast Kitchen which has a good range of Shaker-style units with contrasting work surfaces over, integrated dishwasher, oven and hob with extractor fan over, space for a tall fridge freezer and door out to the side of the property, and the Lounge has large patio doors opening to the Garden. To the first floor are two Double Bedrooms, a good-size single room that has also been used as a Home Office and the Bathroom with a shower over the bath.