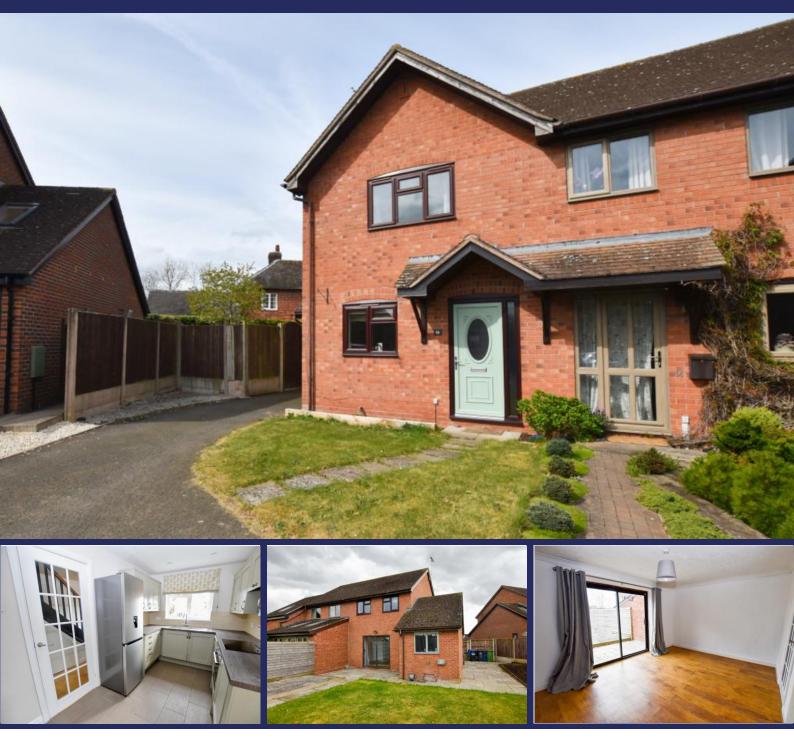

# 16 Kenfields Close, Childs Ercall, TF9 2BP

A light and spacious Three Bedroom Semi-Detached House with a larger-than-average rear Garden with a super Summerhouse with light and power - and it's offered to the market with No Upward Chain. Offers In Region Of £235,000

#### Overview

Three Bedroom Semi-Detached
House, No Upward Chain, Large
Garden Plot

• Entrance Hall, Guest WC,

Breakfast Kitchen, Spacious Lounge with Patio Doors to Garden

- Two Double and One Single Bedrooms, Bathroom
- Garage, Driveway Parking for several Cars
- Highly Popular Village Location
- Council Tax Band C, Energy Rating - E

#### **Brief Description**

To the first floor is the Entrance Hall with stairs to the first floor and a door through to the the Guest WC. To your left is the Breakfast Kitchen which has a good range of Shaker-style units with contrasting work surfaces over, integrated dishwasher, oven and hob with extractor fan over, space for a tall fridge freezer and door out to the side of the property, and the Lounge has large patio doors opening to the Garden. To the first floor are two Double Bedrooms, a good-size single room that has also been used as a Home Office and the Bathroom with a shower over the bath.

The outside space here is a light and spacious as the property itself! To the front is a lawned Garden with the Driveway running up to the Garage, so you have Parking for 2-3 cars. The rear Garden has a wide border that's currently barked, and a large lawn leading to the Summer House.