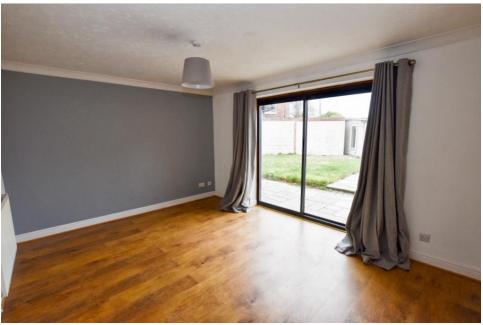

#### **Brief Description**

To the first floor is the Entrance Hall with stairs to the first floor and a door through to the the Guest WC. To your left is the Breakfast Kitchen which has a good range of Shaker-style units with contrasting work surfaces over, integrated dishwasher, oven and hob with extractor fan over, space for a tall fridge freezer and door out to the side of the property, and the Lounge has large patio doors opening to the Garden. To the first floor are two Double Bedrooms, a good-size single room that has also been used as a Home Office and the Bathroom with a shower over the bath.