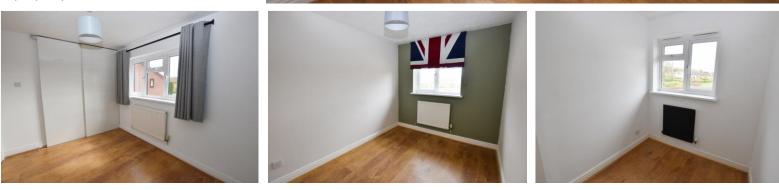

#### **Brief Description**

To the first floor is the Entrance Hall with stairs to the first floor and a door through to the the Guest WC. To your left is the Breakfast Kitchen which has a good range of Shaker-style units with contrasting work surfaces over, integrated dishwasher, oven and hob with extractor fan over, space for a tall fridge freezer and door out to the side of the property, and the Lounge has large patio doors opening to the Garden. To the first floor are two Double Bedrooms, a good-size single room that has also been used as a Home Office and the Bathroom with a shower over the bath.