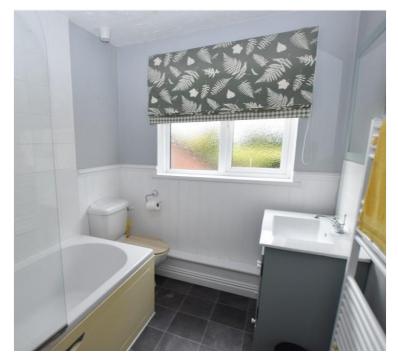

#### **Brief Description**

To the first floor is the Entrance Hall with stairs to the first floor and a door through to the the Guest WC. To your left is the Breakfast Kitchen which has a good range of Shaker-style units with contrasting work surfaces over, integrated dishwasher, oven and hob with extractor fan over, space for a tall fridge freezer and door out to the side of the property, and the Lounge has large patio doors opening to the Garden. To the first floor are two Double Bedrooms, a good-size single room that has also been used as a Home Office and the Bathroom with a shower over the bath.