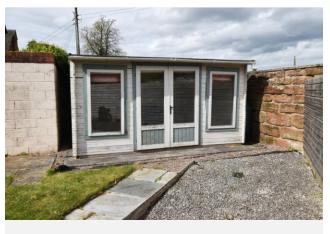

The outside space here is a light and spacious as the property itself! To the front is a lawned Garden with the Driveway running up to the Garage, so you have Parking for 2-3 cars. The rear Garden has a wide border that's currently barked, and a large lawn leading to the Summer House.