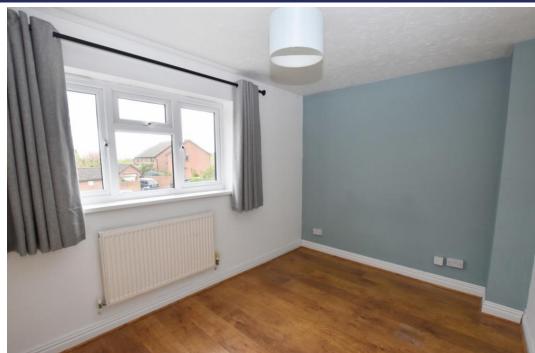

#### **Brief Description**

To the first floor is the Entrance Hall with stairs to the first floor and a door through to the the Guest WC. To your left is the Breakfast Kitchen which has a good range of Shaker-style units with contrasting work surfaces over, integrated dishwasher, oven and hob with extractor fan over, space for a tall fridge freezer and door out to the side of the property, and the Lounge has large patio doors opening to the Garden. To the first floor are two Double Bedrooms, a good-size single room that has also been used as a Home Office and the Bathroom with a shower over the bath.