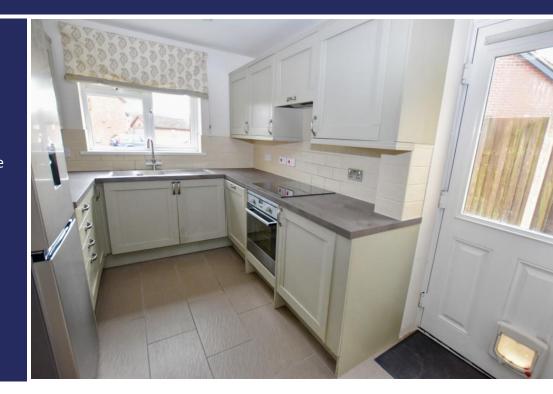

#### **Brief Description**

To the first floor is the Entrance Hall with stairs to the first floor and a door through to the the Guest WC. To your left is the Breakfast Kitchen which has a good range of Shaker-style units with contrasting work surfaces over, integrated dishwasher, oven and hob with extractor fan over, space for a tall fridge freezer and door out to the side of the property, and the Lounge has large patio doors opening to the Garden. To the first floor are two Double Bedrooms, a good-size single room that has also been used as a Home Office and the Bathroom with a shower over the bath.