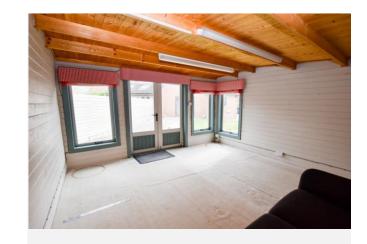

The outside space here is a light and spacious as the property itself! To the front is a lawned Garden with the Driveway running up to the Garage, so you have Parking for 2-3 cars. The rear Garden has a wide border that's currently barked, and a large lawn leading to the Summer House.