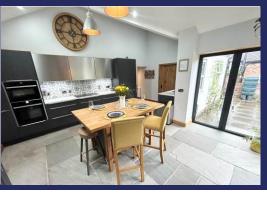

#### **Brief Description**

To the ground floor is the Dining Room which isopen to the eaves a ground floor Bathroom, large Living/TV Room, and stairs lead up to the mezzanine study area and into Bedroom Four. The Dining Kitchen, which is also open to the eaves, has an excellent range of kitchen units with integrated double oven with hob and extractor fan over, fridge freezer and two dishwashers. There's bi-folding corner windows and a smart tiled floor that runs through to the generous Utility.