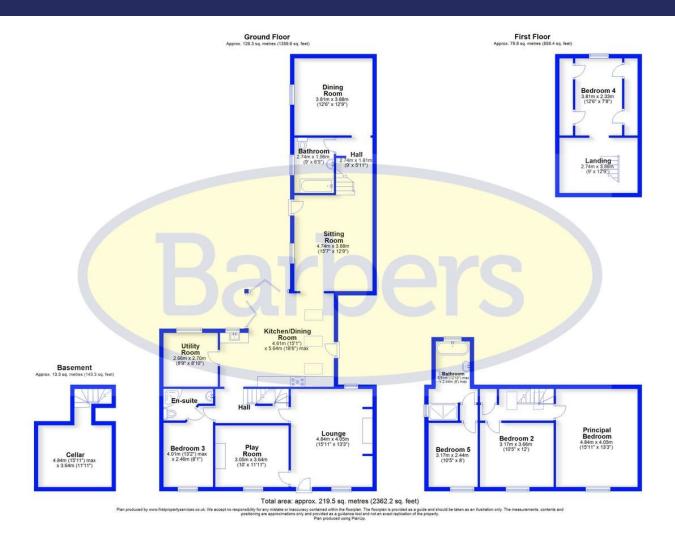

#### Overview

- Five Bedroom Detached Cottage with One Bedroom Annex
- No Upward Chain
- Entrance Hall, Lounge, Living Room, Dining Room, Open Plan Kitchen Dining Room with Bi-Fold Doors, Utility
- Ground Floor En Suite Guest
   Bedroom, Bathroom, Bedroom
   5/Snug, Four Further Bedrooms,
   stylish Bathroom
- Off Road Parking, Garden with Timber Deck, Council Tax Band D, Energy Rating - E

#### **Brief Description**

To the ground floor is the Dining Room which isopen to the eaves a ground floor Bathroom, large Living/TV Room, and stairs lead up to the mezzanine study area and into Bedroom Four. The Dining Kitchen, which is also open to the eaves, has an excellent range of kitchen units with integrated double oven with hob and extractor fan over, fridge freezer and two dishwashers. There's bi-folding corner windows and a smart tiled floor that runs through to the generous Utility.

Also to the ground floor is a Guest Bedroom with En Suite Shower Room, the Lounge with feature beams and an inglenook fireplace housing a log burning stove (not tested) and off the Lounge is Bedroom Five which has also been used as a playroom. To the first floor is the Principal Bedroom, two further Bedrooms and a stylish Bathroom with shower and freestanding bath.

Externally, there's a lawned Garden to the front, a Courtyard Garden off which is the One Bedroom Annex, further lawned Garden and Driveway Parking.

## Helping you move

There is also **One Bedroom Annex** (not shown on floor plan) consists of a Sitting Room 10'0x10'10, Kitchen 6'5x10'10,

Bathroom 4'7x7'2 and Bedroom 8'6x10'10