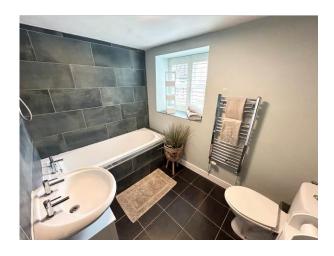

Also to the ground floor is a Guest Bedroom with En Suite Shower Room, the Lounge with feature beams and an inglenook fireplace housing a log burning stove (not tested) and off the Lounge is Bedroom Five which has also been used as a playroom. To the first floor is the Principal Bedroom, two further Bedrooms and a stylish Bathroom with shower and freestanding bath.