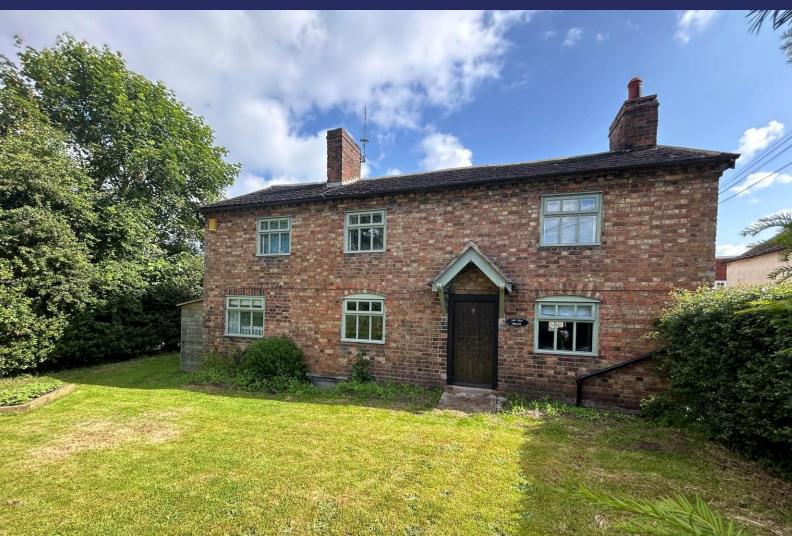

# Old Smithy, 4 Bletchley Road, nr Market Drayton, TF9 3RZ

An attractive Five Bedroom Detached Cottage with an independent One Bedroom Annex, generous Garden and off-road Parking that's offered to the market with No Upward Chain.

#### **Brief Description**

To the ground floor is the Dining Room which isopen to the eaves a ground floor Bathroom, large Living/TV Room, and stairs lead up to the mezzanine study area and into Bedroom Four. The Dining Kitchen, which is also open to the eaves, has an excellent range of kitchen units with integrated double oven with hob and extractor fan over, fridge freezer and two dishwashers. There's bi-folding corner windows and a smart tiled floor that runs through to the generous Utility.

Also to the ground floor is a Guest Bedroom with En Suite Shower Room, the Lounge with feature beams and an inglenook fireplace housing a log burning stove (not tested) and off the Lounge is Bedroom Five which has also been used as a playroom. To the first floor is the Principal Bedroom, two further Bedrooms and a stylish Bathroom with shower and freestanding bath.