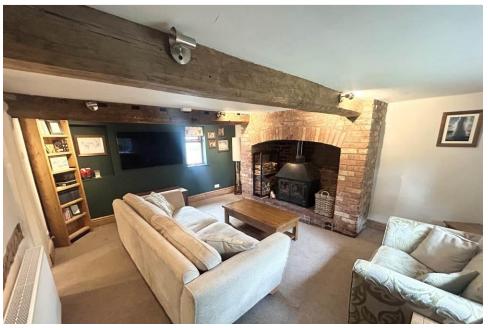

Also to the ground floor is a Guest Bedroom with En Suite Shower Room, the Lounge with feature beams and an inglenook fireplace housing a log burning stove (not tested) and off the Lounge is Bedroom Five which has also been used as a playroom. To the first floor is the Principal Bedroom, two further Bedrooms and a stylish Bathroom with shower and freestanding bath.