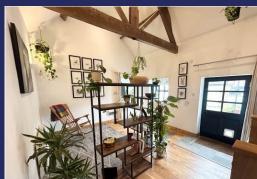

#### **Brief Description**

To the ground floor is the Dining Room which isopen to the eaves a ground floor Bathroom, large Living/TV Room, and stairs lead up to the mezzanine study area and into Bedroom Four. The Dining Kitchen, which is also open to the eaves, has an excellent range of kitchen units with integrated double oven with hob and extractor fan over, fridge freezer and two dishwashers. There's bi-folding corner windows and a smart tiled floor that runs through to the generous Utility.

Also to the ground floor is a Guest Bedroom with En Suite Shower Room, the Lounge with feature beams and an inglenook fireplace housing a log burning stove (not tested) and off the Lounge is Bedroom Five which has also been used as a playroom. To the first floor is the Principal Bedroom, two further Bedrooms and a stylish Bathroom with shower and freestanding bath.