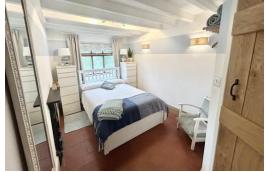

Also to the ground floor is a Guest Bedroom with En Suite Shower Room, the Lounge with feature beams and an inglenook fireplace housing a log burning stove (not tested) and off the Lounge is Bedroom Five which has also been used as a playroom. To the first floor is the Principal Bedroom, two further Bedrooms and a stylish Bathroom with shower and freestanding bath.