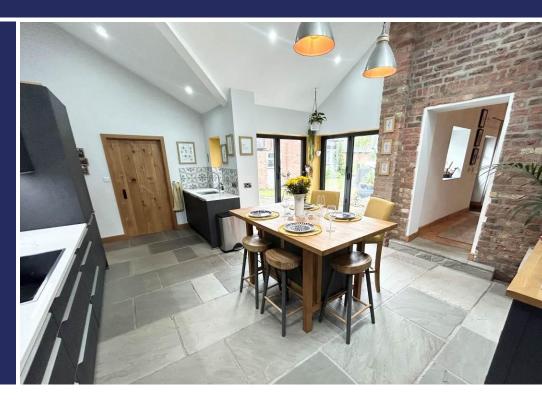

#### **Brief Description**

To the ground floor is the Dining Room which isopen to the eaves a ground floor Bathroom, large Living/TV Room, and stairs lead up to the mezzanine study area and into Bedroom Four. The Dining Kitchen, which is also open to the eaves, has an excellent range of kitchen units with integrated double oven with hob and extractor fan over, fridge freezer and two dishwashers. There's bi-folding corner windows and a smart tiled floor that runs through to the generous Utility.

Also to the ground floor is a Guest Bedroom with En Suite Shower Room, the Lounge with feature beams and an inglenook fireplace housing a log burning stove (not tested) and off the Lounge is Bedroom Five which has also been used as a playroom. To the first floor is the Principal Bedroom, two further Bedrooms and a stylish Bathroom with shower and freestanding bath.