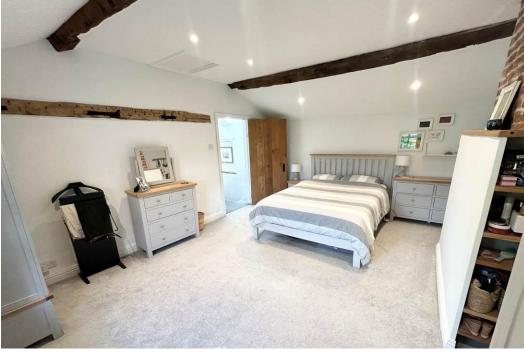

Also to the ground floor is a Guest Bedroom with En Suite Shower Room, the Lounge with feature beams and an inglenook fireplace housing a log burning stove (not tested) and off the Lounge is Bedroom Five which has also been used as a playroom. To the first floor is the Principal Bedroom, two further Bedrooms and a stylish Bathroom with shower and freestanding bath.