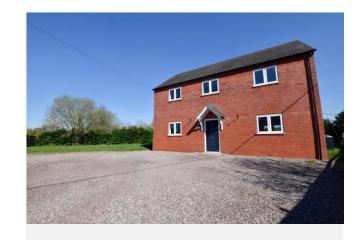

# The Copse, 12 Eaton on Tern, nr Market Drayton, TF9 2BX

Set at the end of a private lane, The Copse is a modern, light and spacious Four Bedroom Detached House on a generous Garden plot with plenty of Driveway Parking. Offered to the market with No Upward Chain.

#### **Brief Description**

The front door opens to a welcoming Reception Hall with a turning staircase leading up to the first floor Gallery Landing. To your right is the light and spacious Lounge with French doors opening to the patio and rear Garden beyond. The Dining Kitchen has Shaker-style kitchen units with integrated oven with hob and extractor fan over, and space for a dishwasher and tall American-style fridge freezer. The Utility Room has a range of units to match the Kitchen, a sink and door out to the rear Garden, and off the Utility is the Guest Cloakroom.