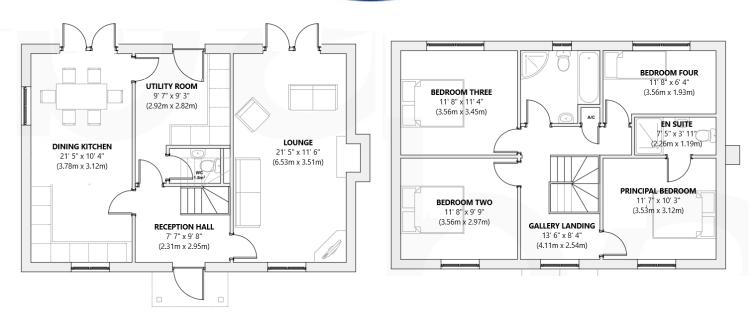

#### Overview

- Modern Four Bedroom Detached House with No Upward Chain
- Reception Hall, Guest Cloakroom, large Utility/Bootroom
- Light & Spacious Lounge with French Doors to Garden
- Dining Kitchen with French Doors to Garden
- Principal Bedroom with En Suite, Bathroom
- Large Garden, Parking for Several Vehicles
- Council Tax Band E, Energy Rating - B

#### **Brief Description**

The front door opens to a welcoming Reception Hall with a turning staircase leading up to the first floor Gallery Landing. To your right is the light and spacious Lounge with French doors opening to the patio and rear Garden beyond. The Dining Kitchen has Shaker-style kitchen units with integrated oven with hob and extractor fan over, and space for a dishwasher and tall American-style fridge freezer. The Utility Room has a range of units to match the Kitchen, a sink and door out to the rear Garden, and off the Utility is the Guest Cloakroom.

Moving up to the first floor and the Bedrooms are set around the Gallery Landing with airing cupboard and access to the Loft. The Principal Bedroom has an En Suite Shower Room and there are two further Double Bedrooms and a large Single Bedroom. Completing the accommodation is the Bathroom with corner shower, bathtub, wash hand basin and WC.

## Helping you move

Approximate Total Floor Area: 132m2 This Floor Plan is Not To Scale Please Use as a Guideline to Layout Only

Please donot use these measurements for ordering any fixtures or fittings