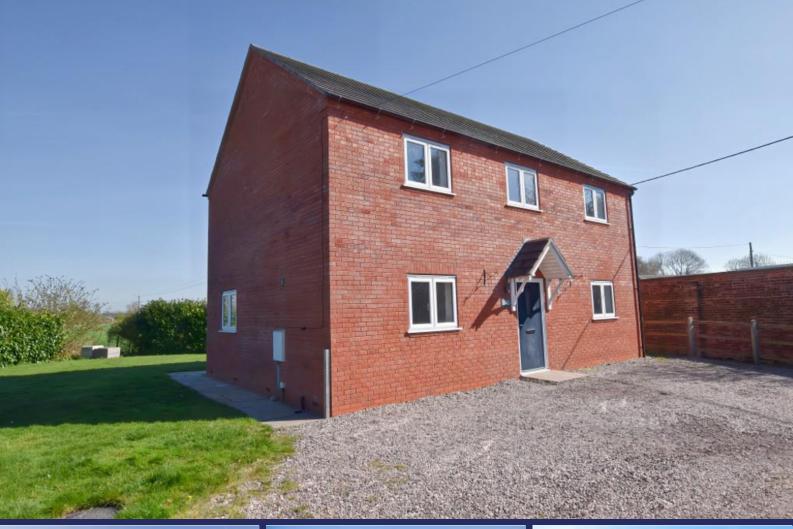

# The Copse, 12 Eaton on Tern, nr Market Drayton, TF9 2BX

Set at the end of a private lane, The Copse is a modern, light and spacious Four Bedroom Detached House on a generous Garden plot with plenty of Driveway Parking. Offered to the market with No Upward Chain.

#### Overview

- Modern Four Bedroom Detached House with No Upward Chain
- Reception Hall, Guest Cloakroom, large Utility/Bootroom
- Light & Spacious Lounge with French Doors to Garden
- Dining Kitchen with French Doors to Garden
- Principal Bedroom with En Suite, Bathroom
- Large Garden, Parking for Several Vehicles
- Council Tax Band E, Energy Rating - B

Externally, there's a Parking to the front for several vehicles and a generous lawned Garden with patio and super countryside views.