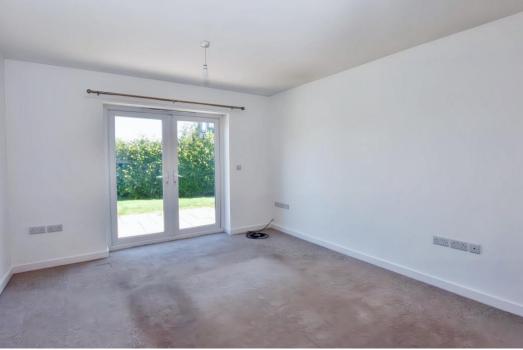

#### **Brief Description**

The front door opens to a welcoming Reception Hall with a turning staircase leading up to the first floor Gallery Landing. To your right is the light and spacious Lounge with French doors opening to the patio and rear Garden beyond. The Dining Kitchen has Shaker-style kitchen units with integrated oven with hob and extractor fan over, and space for a dishwasher and tall American-style fridge freezer. The Utility Room has a range of units to match the Kitchen, a sink and door out to the rear Garden, and off the Utility is the Guest Cloakroom.