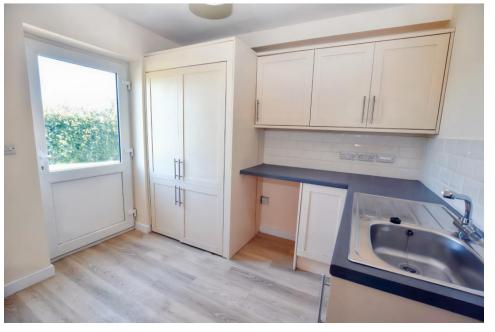

#### **Brief Description**

The front door opens to a welcoming Reception Hall with a turning staircase leading up to the first floor Gallery Landing. To your right is the light and spacious Lounge with French doors opening to the patio and rear Garden beyond. The Dining Kitchen has Shaker-style kitchen units with integrated oven with hob and extractor fan over, and space for a dishwasher and tall American-style fridge freezer. The Utility Room has a range of units to match the Kitchen, a sink and door out to the rear Garden, and off the Utility is the Guest Cloakroom.