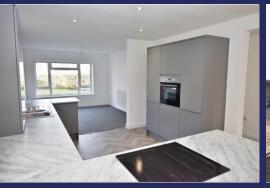

The accommodation is set around an L-Shaped Hall with Bedroom Three to the front of the property and Bedrooms One and Two to the rear - and Bedroom One has a smart, new En Suite with corner shower and a new Family Bathroom. The undoubted heart of this home is the new Kitchen/Family Room which has the Kitchen area in the middle, with the Dining area to the left and the Lounge area to your right - with a big picture window overlooking the front Garden. Off the Dining area doors leads through to the Conservatory which has further doors to both the front and rear of the property.