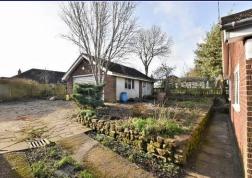

### **Brief Description**

Set behind double gates that open to the driveway, the bungalow has Gardens to both the front and rear of the property - with the driveway running along the side of the property up to the Detached Double Garage with Workshop area.