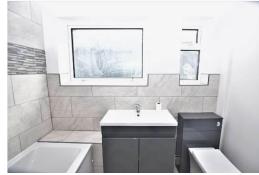

The accommodation is set around an L-Shaped Hall with Bedroom Three to the front of the property and Bedrooms One and Two to the rear - and Bedroom One has a smart, new En Suite with corner shower and a new Family Bathroom. The undoubted heart of this home is the new Kitchen/Family Room which has the Kitchen area in the middle, with the Dining area to the left and the Lounge area to your right - with a big picture window overlooking the front Garden. Off the Dining area doors leads through to the Conservatory which has further doors to both the front and rear of the property.