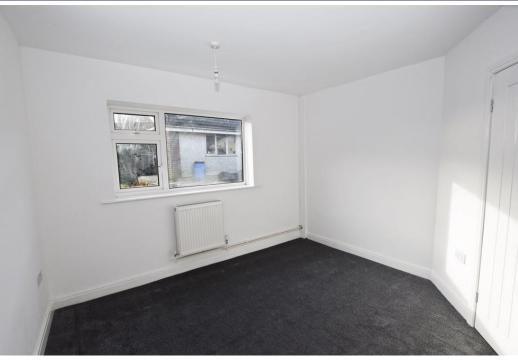

The accommodation is set around an L-Shaped Hall with Bedroom Three to the front of the property and Bedrooms One and Two to the rear - and Bedroom One has a smart, new En Suite with corner shower and a new Family Bathroom. The undoubted heart of this home is the new Kitchen/Family Room which has the Kitchen area in the middle, with the Dining area to the left and the Lounge area to your right - with a big picture window overlooking the front Garden. Off the Dining area doors leads through to the Conservatory which has further doors to both the front and rear of the property.