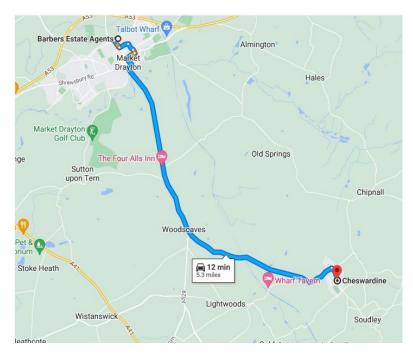

**LOCAL AUTHORITY:** Shropshire Council, SY2 6ND. Tel: 0345 678 9002 **FOR MORE INFORMATION:** Go to:

www.barbers-online.co.uk

DIRECTIONS: From Market Drayton take the A529 Hinstock Road and after 2.6 miles bear left on Haywood Lane signposted to Cheswardine. As you enter the village keep right on the High Street, go down the hill and the Bungalow is on your right just before the turning to Podmore Road and can be identified by our For Sale sign. **PROPERTY INFORMATION:** We believe this information to