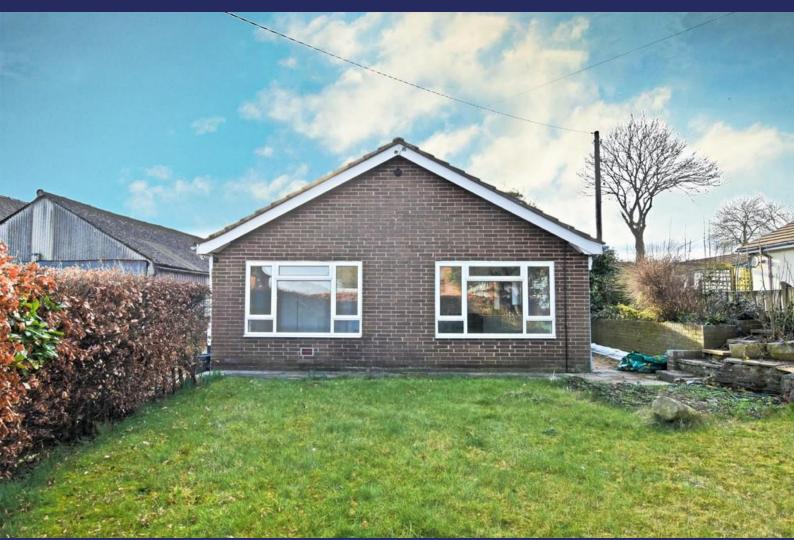

### Limehurst, Cheswardine, TF9 2RS

Recently refurbished throughout, this is a beautifully presented Three Bedroom Detached Bungalow with an impressive Open Plan Kitchen/Family Room, Principal Bedroom with En Suite, Gardens, Double Garage - and is offered to the market with No Upward Chain.

### **Brief Description**

Set behind double gates that open to the driveway, the bungalow has Gardens to both the front and rear of the property - with the driveway running along the side of the property up to the Detached Double Garage with Workshop area.