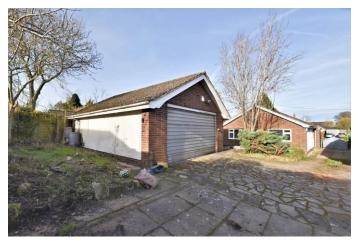

### **Brief Description**

Set behind double gates that open to the driveway, the bungalow has Gardens to both the front and rear of the property - with the driveway running along the side of the property up to the Detached Double Garage with Workshop area.