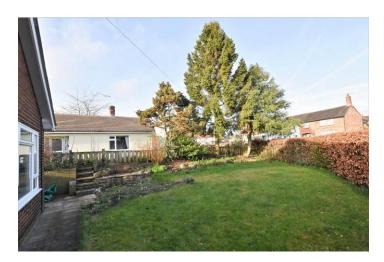

### **Brief Description**

Set behind double gates that open to the driveway, the bungalow has Gardens to both the front and rear of the property - with the driveway running along the side of the property up to the Detached Double Garage with Workshop area.