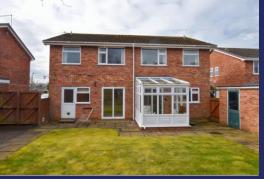

Externally, the property has a front lawned Garden, Driveways to either side, a Garage, Workshop, Timber Shed and central lawned area.