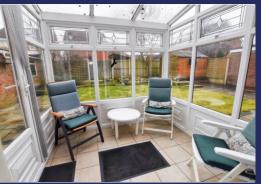

#### **Brief Description**

On your viewing we'll enter the property through the door to left of the house and into a Hallway with stairs up to the first floor Landing. To your right is the Lounge and to your left is the Dining Kitchen which has a good range of traditional units and sliding Patio doors that open into the Conservatory. There's a Dining Room with patio doors out to the rear Garden, and the inner Hallway off which is the large Utility and the Living Room.