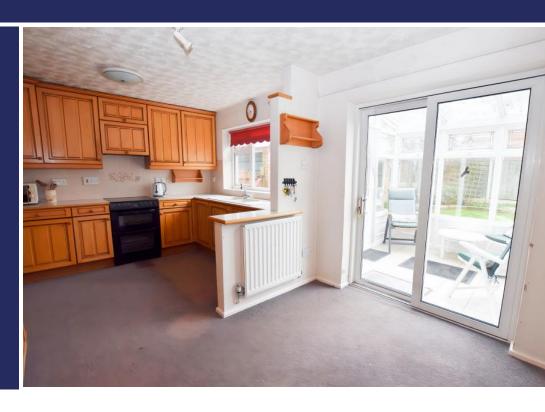

#### **Brief Description**

On your viewing we'll enter the property through the door to left of the house and into a Hallway with stairs up to the first floor Landing. To your right is the Lounge and to your left is the Dining Kitchen which has a good range of traditional units and sliding Patio doors that open into the Conservatory. There's a Dining Room with patio doors out to the rear Garden, and the inner Hallway off which is the large Utility and the Living Room.