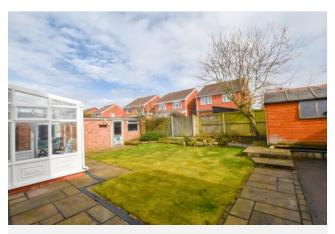

Externally, the property has a front lawned Garden, Driveways to either side, a Garage, Workshop, Timber Shed and central lawned area.