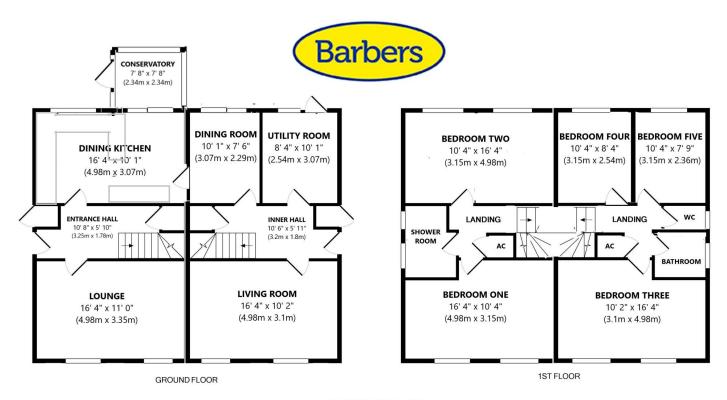

#### Overview

- Detached Five Bedroom House with No Upward Chain - Formerly Two Semi-Detached Houses
- Two Entrance Halls, Lounge and Living Room, Breakfast Kitchen, Snug/Dining Room, Utility
- Three large Double Bedrooms, two generous Single Bedrooms
- Shower Room, Bathroom and separate WC
- Garage, Workshop, rear Garden,
  Driveway Parking
- Council Tax Band TBC, Energy Rating - TBC

#### **Brief Description**

On your viewing we'll enter the property through the door to left of the house and into a Hallway with stairs up to the first floor Landing. To your right is the Lounge and to your left is the Dining Kitchen which has a good range of traditional units and sliding Patio doors that open into the Conservatory. There's a Dining Room with patio doors out to the rear Garden, and the inner Hallway off which is the large Utility and the Living Room.

Moving to the first floor, and there's a central Landing, Bedrooms One, Two and Three area really spacious double rooms and Bedrooms Four and Five are generous single rooms, with Bedroom Five currently being presented as a Home Office. Completing the accommodation is the Shower Room, Bathroom and separate WC.

## Helping you move

FLOOR PLAN - NOT TO SCALE Please use as a Guideline to Layout Only

Whilst every attempt has been made to ensure the accuracy of the floor plan contained here, measurement of doors, windows, rooms and any other items are approximate and no responsibility is taken for any error, omission, or mis-statement. This plan is for illustrative purposes only and should be used as such by any prospective purchaser. The services, systems and appliances shown have not been tested and no guarante as to their operability or efficiency can be given Made with Metropix 82015