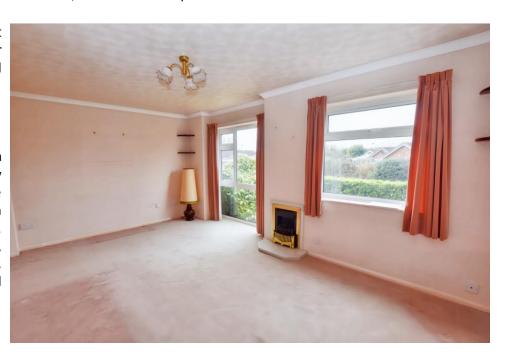

#### **Brief Description**

On your viewing we'll enter the property through the door to left of the house and into a Hallway with stairs up to the first floor Landing. To your right is the Lounge and to your left is the Dining Kitchen which has a good range of traditional units and sliding Patio doors that open into the Conservatory. There's a Dining Room with patio doors out to the rear Garden, and the inner Hallway off which is the large Utility and the Living Room.