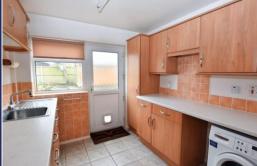

#### **Brief Description**

On your viewing we'll enter the property through the door to left of the house and into a Hallway with stairs up to the first floor Landing. To your right is the Lounge and to your left is the Dining Kitchen which has a good range of traditional units and sliding Patio doors that open into the Conservatory. There's a Dining Room with patio doors out to the rear Garden, and the inner Hallway off which is the large Utility and the Living Room.