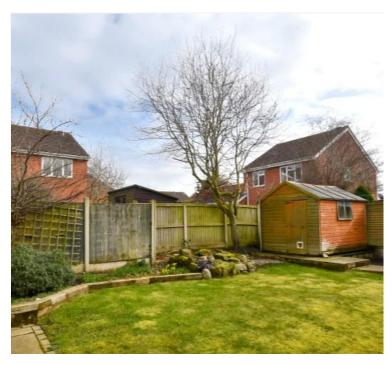

Externally, the property has a front lawned Garden, Driveways to either side, a Garage, Workshop, Timber Shed and central lawned area.