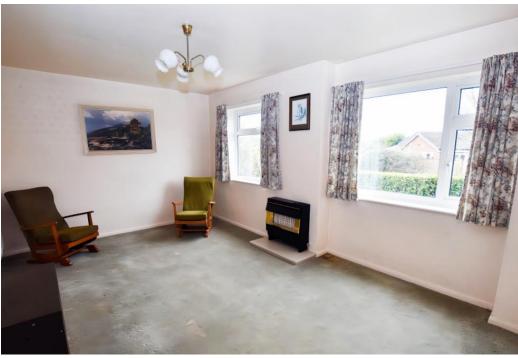

#### **Brief Description**

On your viewing we'll enter the property through the door to left of the house and into a Hallway with stairs up to the first floor Landing. To your right is the Lounge and to your left is the Dining Kitchen which has a good range of traditional units and sliding Patio doors that open into the Conservatory. There's a Dining Room with patio doors out to the rear Garden, and the inner Hallway off which is the large Utility and the Living Room.