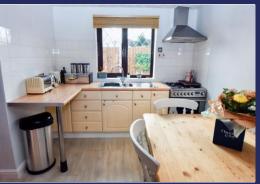

#### **Brief Description**

To the ground floor is the Hallway with stairs to the first floor that have feature inset uplights on alternate steps and the Bathroom with comer bath, wash hand basin and WC. The open plan Dining Kitchen has a range of units and space for your Cooker and kitchen table, with a stable door opening to the Utility. A step down from the Dining Kitchen leads you into the Living Room which has a feature fireplace, beam to ceiling and really useful understairs cupboard. To the first floor are the two Bedrooms. Bedroom One is a double room with built-in cupboard, and Bedroom Two is a good-size single room with an over stairs store cupboard that houses the Baxi gas combination boiler.