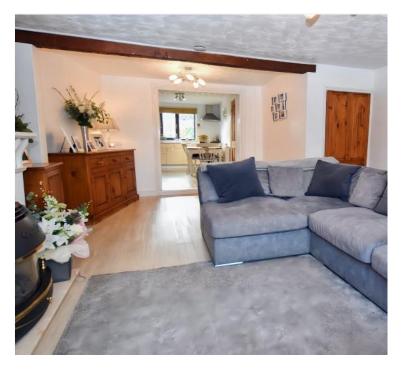

#### **Brief Description**

To the ground floor is the Hallway with stairs to the first floor that have feature inset uplights on alternate steps and the Bathroom with comer bath, wash hand basin and WC. The open plan Dining Kitchen has a range of units and space for your Cooker and kitchen table, with a stable door opening to the Utility. A step down from the Dining Kitchen leads you into the Living Room which has a feature fireplace, beam to ceiling and really useful understairs cupboard. To the first floor are the two Bedrooms. Bedroom One is a double room with built-in cupboard, and Bedroom Two is a good-size single room with an over stairs store cupboard that houses the Baxi gas combination boiler.