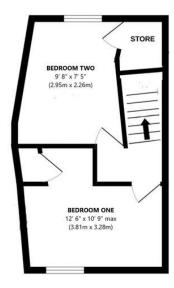

#### Overview

- Extended Two Bedroom Cottage on Large Corner Plot
- Nicely Presented Throughout, No Upward Chain
- Entrance Hall, Ground Floor
   Bathroom, Open Plan
   Kitchen/Dining/Living Room, Utility
- Two Bedrooms
- Enclosed Rear Gravelled Courtyard Garden, Wide Front Driveway for Off Road Parking
- Council Tax Band B
- Energy Rating D

#### **Brief Description**

To the ground floor is the Hallway with stairs to the first floor that have feature inset uplights on alternate steps and the Bathroom with comer bath, wash hand basin and WC. The open plan Dining Kitchen has a range of units and space for your Cooker and kitchen table, with a stable door opening to the Utility. A step down from the Dining Kitchen leads you into the Living Room which has a feature fireplace, beam to ceiling and really useful understairs cupboard. To the first floor are the two Bedrooms. Bedroom One is a double room with built-in cupboard, and Bedroom Two is a good-size single room with an over stairs store cupboard that houses the Baxi gas combination boiler.

### Helping you move

Floor Plan - Not to Scale

Please use as a guideline to layout only

If you are considering selling your home, please contact us today for your No Obligation FREE Market Appraisal. Our dedicated and friendly team will assist you 6 days a week. Get in touch today! Tel: 01630 653641