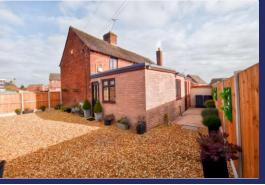

Externally, there's a wide gravelled Driveway to the front giving you Parking for several cars, and an enclosed gravelled Courtyard Garden.