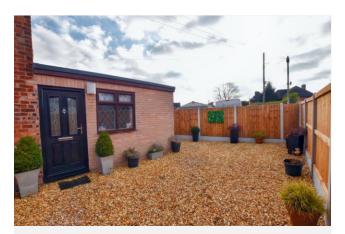

Externally, there's a wide gravelled Driveway to the front giving you Parking for several cars, and an enclosed gravelled Courtyard Garden.