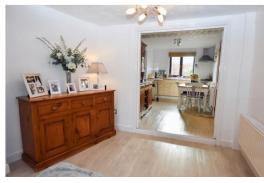

#### **Brief Description**

To the ground floor is the Hallway with stairs to the first floor that have feature inset uplights on alternate steps and the Bathroom with comer bath, wash hand basin and WC. The open plan Dining Kitchen has a range of units and space for your Cooker and kitchen table, with a stable door opening to the Utility. A step down from the Dining Kitchen leads you into the Living Room which has a feature fireplace, beam to ceiling and really useful understairs cupboard. To the first floor are the two Bedrooms. Bedroom One is a double room with built-in cupboard, and Bedroom Two is a good-size single room with an over stairs store cupboard that houses the Baxi gas combination boiler.