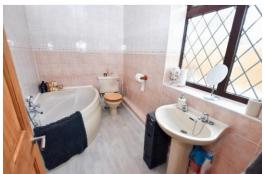

#### **Brief Description**

To the ground floor is the Hallway with stairs to the first floor that have feature inset uplights on alternate steps and the Bathroom with comer bath, wash hand basin and WC. The open plan Dining Kitchen has a range of units and space for your Cooker and kitchen table, with a stable door opening to the Utility. A step down from the Dining Kitchen leads you into the Living Room which has a feature fireplace, beam to ceiling and really useful understairs cupboard. To the first floor are the two Bedrooms. Bedroom One is a double room with built-in cupboard, and Bedroom Two is a good-size single room with an over stairs store cupboard that houses the Baxi gas combination boiler.