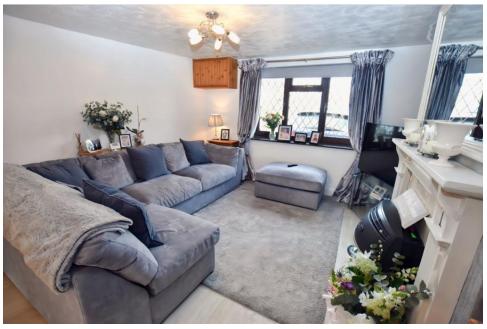

#### **Brief Description**

To the ground floor is the Hallway with stairs to the first floor that have feature inset uplights on alternate steps and the Bathroom with comer bath, wash hand basin and WC. The open plan Dining Kitchen has a range of units and space for your Cooker and kitchen table, with a stable door opening to the Utility. A step down from the Dining Kitchen leads you into the Living Room which has a feature fireplace, beam to ceiling and really useful understairs cupboard. To the first floor are the two Bedrooms. Bedroom One is a double room with built-in cupboard, and Bedroom Two is a good-size single room with an over stairs store cupboard that houses the Baxi gas combination boiler.