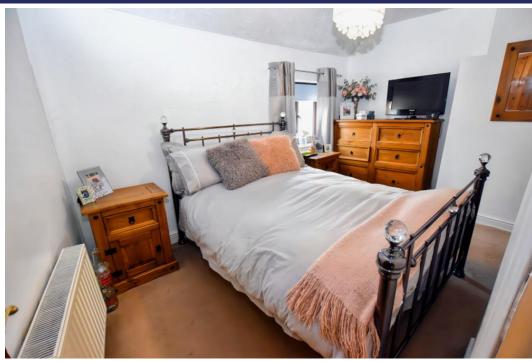

#### **Brief Description**

To the ground floor is the Hallway with stairs to the first floor that have feature inset uplights on alternate steps and the Bathroom with comer bath, wash hand basin and WC. The open plan Dining Kitchen has a range of units and space for your Cooker and kitchen table, with a stable door opening to the Utility. A step down from the Dining Kitchen leads you into the Living Room which has a feature fireplace, beam to ceiling and really useful understairs cupboard. To the first floor are the two Bedrooms. Bedroom One is a double room with built-in cupboard, and Bedroom Two is a good-size single room with an over stairs store cupboard that houses the Baxi gas combination boiler.