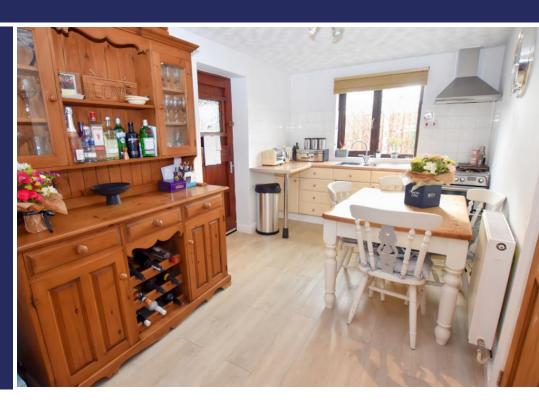

#### **Brief Description**

To the ground floor is the Hallway with stairs to the first floor that have feature inset uplights on alternate steps and the Bathroom with comer bath, wash hand basin and WC. The open plan Dining Kitchen has a range of units and space for your Cooker and kitchen table, with a stable door opening to the Utility. A step down from the Dining Kitchen leads you into the Living Room which has a feature fireplace, beam to ceiling and really useful understairs cupboard. To the first floor are the two Bedrooms. Bedroom One is a double room with built-in cupboard, and Bedroom Two is a good-size single room with an over stairs store cupboard that houses the Baxi gas combination boiler.