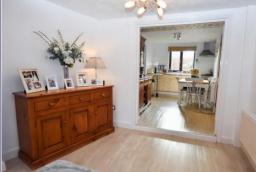

#### **Brief Description**

To the ground floor is the Hallway with stairs to the first floor that have feature inset uplights on alternate steps and the Bathroom with comer bath, wash hand basin and WC. The open plan Dining Kitchen has a range of units and space for your Cooker and kitchen table, with a stable door opening to the Utility. A step down from the Dining Kitchen leads you into the Living Room which has a feature fireplace, beam to ceiling and really useful understairs cupboard. To the first floor are the two Bedrooms. Bedroom One is a double room with built-in cupboard, and Bedroom Two is a good-size single room with an over stairs store cupboard that houses the Baxi gas combination boiler.