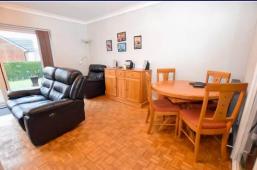

Internally, the accommodation is set around a central L-shaped Hall, with oak flooring that runs throughout most of the property. To your right is the bright and inviting Lounge featuring stunning floor-to-ceiling windows with a sliding door, a log-burning stove adding warmth and charm, and there's plenty of space for your dining table — and the original parquet flooring adds character to this lovely room. There are two Double and one Single Bedrooms and a smart, modern Shower Room with walk-in wet-room style double shower.