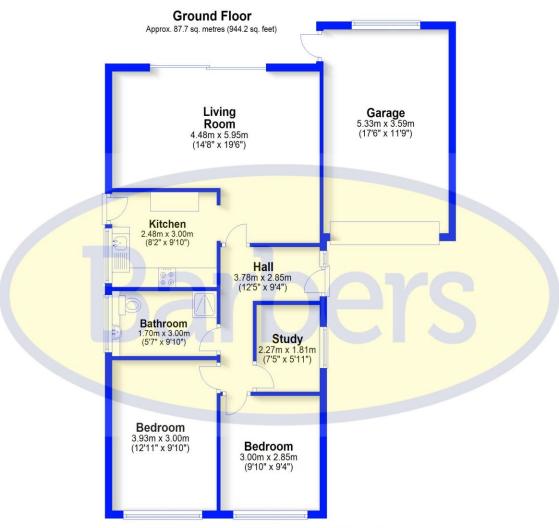

## Helping you move

Total area: approx. 87.7 sq. metres (944.2 sq. feet)

Plan produced by www.firstpropertyservices.co.uk. We accept no responsibility for any mistake or inaccuracy contained within the floorplan. The floorplan is provided as a guide and should be taken as an illustration only. The measurements, contents and positioning are approximations only and provided as a guidance tool and not an exact replication of the property.

Plan produced using PlanUp.