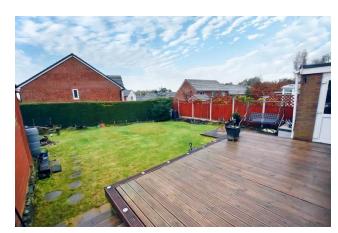

#### **Brief Description**

The property has a wide Driveway to the front that leads up to the Garage, giving you parking for 3-4 cars, with a well-tended rear Garden with timber deck, patio and central lawned area.