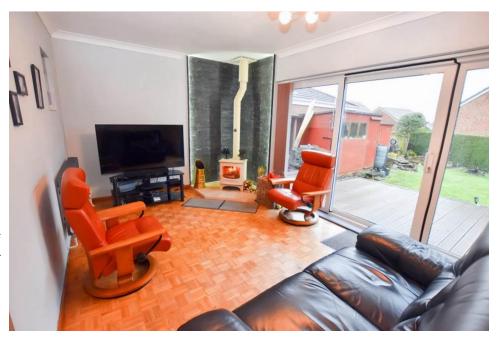

Internally, the accommodation is set around a central L-shaped Hall, with oak flooring that runs throughout most of the property. To your right is the bright and inviting Lounge featuring stunning floor-to-ceiling windows with a sliding door, a log-burning stove adding warmth and charm, and there's plenty of space for your dining table — and the original parquet flooring adds character to this lovely room. There are two Double and one Single Bedrooms and a smart, modern Shower Room with walk-in wet-room style double shower.