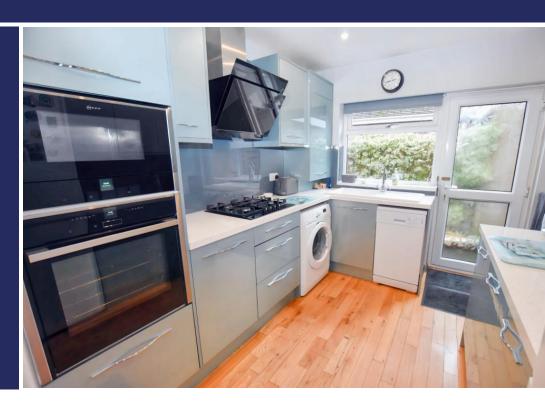

#### **Brief Description**

The property has a wide Driveway to the front that leads up to the Garage, giving you parking for 3-4 cars, with a well-tended rear Garden with timber deck, patio and central lawned area.

Internally, the accommodation is set around a central L-shaped Hall, with oak flooring that runs throughout most of the property. To your right is the bright and inviting Lounge featuring stunning floor-to-ceiling windows with a sliding door, a log-burning stove adding warmth and charm, and there's plenty of space for your dining table — and the original parquet flooring adds character to this lovely room. There are two Double and one Single Bedrooms and a smart, modern Shower Room with walk-in wet-room style double shower.