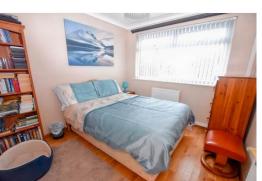

#### Overview

- Spacious Three Bedroom Detached Bungalow
- Highly Desirable Residential Area
- Entrance Hall, stylish Kitchen,
   Shower Room
- Spacious Lounge Diner with Patio
   Doors
- Two Double & One Single
   Bedrooms, Modern Shower Room
   with Wet Room-style Shower
- Rear Garden with Timber Deck,
   Garage, Driveway Parking
- Council Tax Band C, Energy Rating - B

Internally, the accommodation is set around a central L-shaped Hall, with oak flooring that runs throughout most of the property. To your right is the bright and inviting Lounge featuring stunning floor-to-ceiling windows with a sliding door, a log-burning stove adding warmth and charm, and there's plenty of space for your dining table — and the original parquet flooring adds character to this lovely room. There are two Double and one Single Bedrooms and a smart, modern Shower Room with walk-in wet-room style double shower.