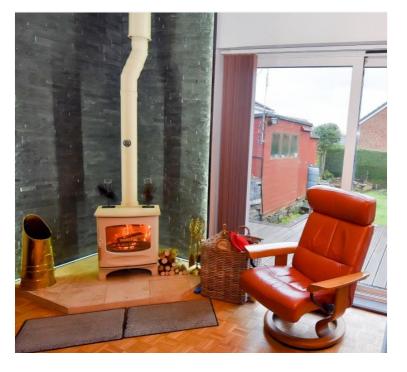

Internally, the accommodation is set around a central L-shaped Hall, with oak flooring that runs throughout most of the property. To your right is the bright and inviting Lounge featuring stunning floor-to-ceiling windows with a sliding door, a log-burning stove adding warmth and charm, and there's plenty of space for your dining table — and the original parquet flooring adds character to this lovely room. There are two Double and one Single Bedrooms and a smart, modern Shower Room with walk-in wet-room style double shower.