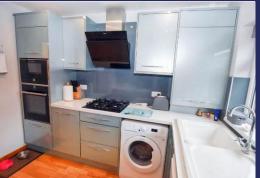

#### Overview

- Spacious Three Bedroom Detached Bungalow
- Highly Desirable Residential Area
- Entrance Hall, stylish Kitchen,
   Shower Room
- Spacious Lounge Diner with Patio
   Doors
- Two Double & One Single
   Bedrooms, Modern Shower Room
   with Wet Room-style Shower
- Rear Garden with Timber Deck,
   Garage, Driveway Parking
- Council Tax Band C, Energy Rating - B

Internally, the accommodation is set around a central L-shaped Hall, with oak flooring that runs throughout most of the property. To your right is the bright and inviting Lounge featuring stunning floor-to-ceiling windows with a sliding door, a log-burning stove adding warmth and charm, and there's plenty of space for your dining table — and the original parquet flooring adds character to this lovely room. There are two Double and one Single Bedrooms and a smart, modern Shower Room with walk-in wet-room style double shower.