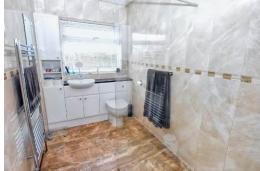

Internally, the accommodation is set around a central L-shaped Hall, with oak flooring that runs throughout most of the property. To your right is the bright and inviting Lounge featuring stunning floor-to-ceiling windows with a sliding door, a log-burning stove adding warmth and charm, and there's plenty of space for your dining table — and the original parquet flooring adds character to this lovely room. There are two Double and one Single Bedrooms and a smart, modern Shower Room with walk-in wet-room style double shower.