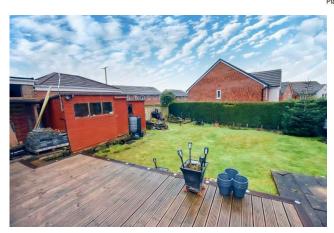

#### **Brief Description**

The property has a wide Driveway to the front that leads up to the Garage, giving you parking for 3-4 cars, with a well-tended rear Garden with timber deck, patio and central lawned area.