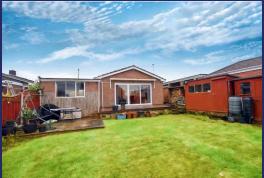

#### **Brief Description**

The property has a wide Driveway to the front that leads up to the Garage, giving you parking for 3-4 cars, with a well-tended rear Garden with timber deck, patio and central lawned area.