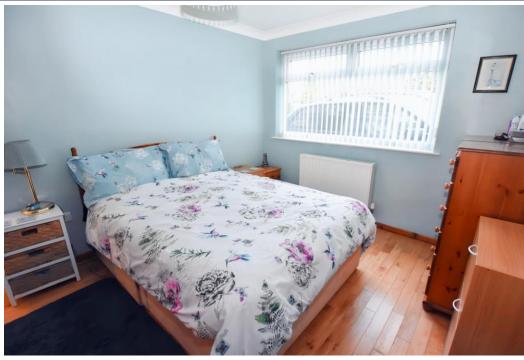

#### Overview

- Spacious Three Bedroom Detached Bungalow
- Highly Desirable Residential Area
- Entrance Hall, stylish Kitchen,
   Shower Room
- Spacious Lounge Diner with Patio
   Doors
- Two Double & One Single
   Bedrooms, Modern Shower Room
   with Wet Room-style Shower
- Rear Garden with Timber Deck,
   Garage, Driveway Parking
- Council Tax Band C, Energy Rating - B

Internally, the accommodation is set around a central L-shaped Hall, with oak flooring that runs throughout most of the property. To your right is the bright and inviting Lounge featuring stunning floor-to-ceiling windows with a sliding door, a log-burning stove adding warmth and charm, and there's plenty of space for your dining table — and the original parquet flooring adds character to this lovely room. There are two Double and one Single Bedrooms and a smart, modern Shower Room with walk-in wet-room style double shower.