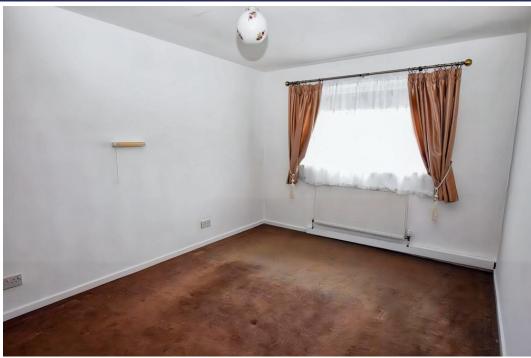

Moving to the Bungalow itself, and the front door opens to the L-shaped Hallway, and to your left is the modern Shower Room with double shower and the Kitchen which has a good range of units, with space for your cooker and fridge, and a door out to the Utility Porch with plumbing for your washing machine. To your right are the two Bedrooms. Completing the accommodation is the Living Room with a large picture window overlooking the rear Garden, space for a dining table and a feature fireplace housing a gas fire.