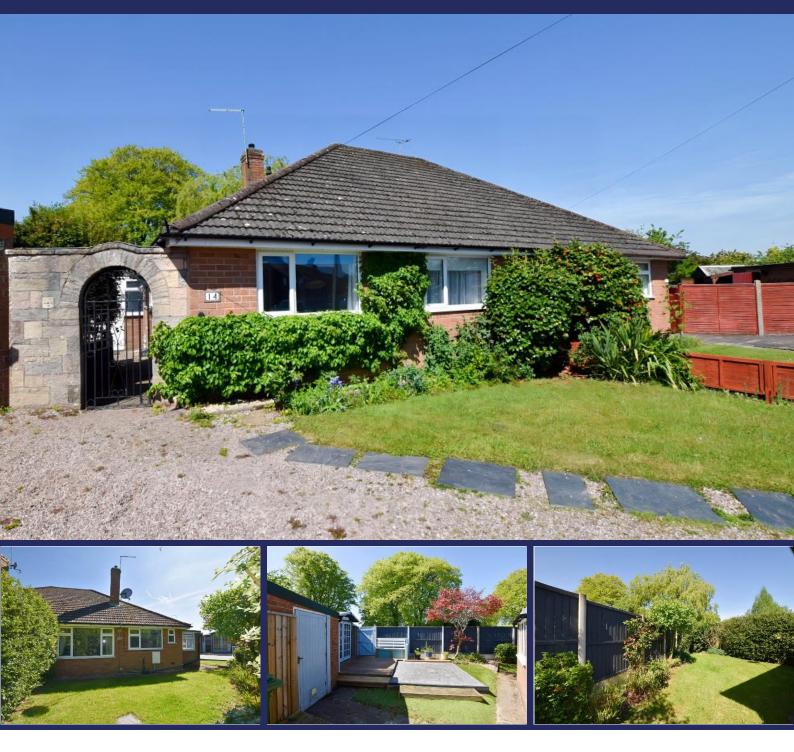

### 14 Ashley View, Market Drayton, TF9 3AT

Set in a great location on a quiet cul-de-sac, this is a Two Bedroom Semi-Detached Bungalow with a good-size Lounge, large Summer House, Garage, Driveway Parking - and is offered to the market with No Upward Chain. Offers in the Region of £225,000

### Overview

- Nicely Presented Two Bedroom
  Semi-Detached Bungalow
- No Upward Chain
- Entrance Porch, Hallway, Shower Room
- Kitchen, Lounge, Two Bedrooms
- Large Summer House with Shed ideal Workshop or Hobbie Room
- Garage, Driveway Parking for Two Cars
- Quiet Cul-de-Sac Location
- Council Tax Band B, Energy Rating - C

#### **Brief Description**

To the front of the property there's a lawned Garden and a Driveway leading to the Garage giving you Parking for 2-3 cars. Head through the gate to the side of the property and into the lovely Garden with a low maintenance seating area, summerhouse and lawn.

Moving to the Bungalow itself, and the front door opens to the L-shaped Hallway, and to your left is the modern Shower Room with double shower and the Kitchen which has a good range of units, with space for your cooker and fridge, and a door out to the Utility Porch with plumbing for your washing machine. To your right are the two Bedrooms. Completing the accommodation is the Living Room with a large picture window overlooking the rear Garden, space for a dining table and a feature fireplace housing a gas fire.