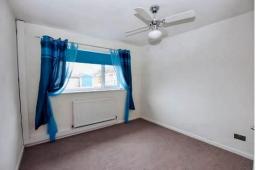

Moving to the Bungalow itself, and the front door opens to the L-shaped Hallway, and to your left is the modern Shower Room with double shower and the Kitchen which has a good range of units, with space for your cooker and fridge, and a door out to the Utility Porch with plumbing for your washing machine. To your right are the two Bedrooms. Completing the accommodation is the Living Room with a large picture window overlooking the rear Garden, space for a dining table and a feature fireplace housing a gas fire.