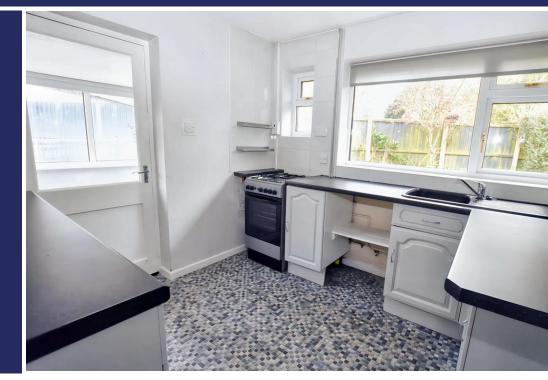

Moving to the Bungalow itself, and the front door opens to the L-shaped Hallway, and to your left is the modern Shower Room with double shower and the Kitchen which has a good range of units, with space for your cooker and fridge, and a door out to the Utility Porch with plumbing for your washing machine. To your right are the two Bedrooms. Completing the accommodation is the Living Room with a large picture window overlooking the rear Garden, space for a dining table and a feature fireplace housing a gas fire.