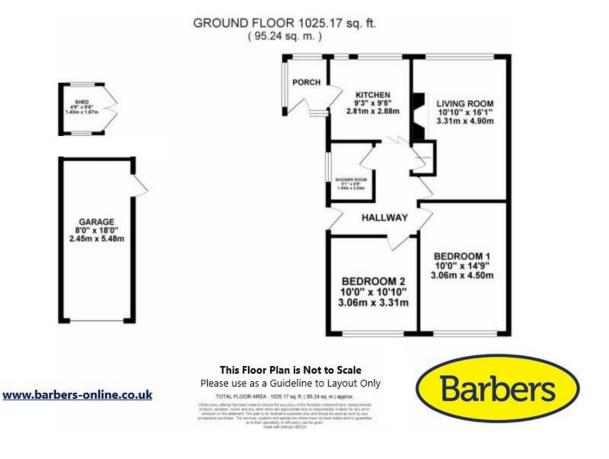

#### **Brief Description**

To the front of the property there's a lawned Garden and a Driveway leading to the Garage giving you Parking for 2-3 cars. Head through the gate to the side of the property and into the lovely Garden with a low maintenance seating area, summerhouse and lawn.

Moving to the Bungalow itself, and the front door opens to the L-shaped Hallway, and to your left is the modern Shower Room with double shower and the Kitchen which has a good range of units, with space for your cooker and fridge, and a door out to the Utility Porch with plumbing for your washing machine. To your right are the two Bedrooms. Completing the accommodation is the Living Room with a large picture window overlooking the rear Garden, space for a dining table and a feature fireplace housing a gas fire.