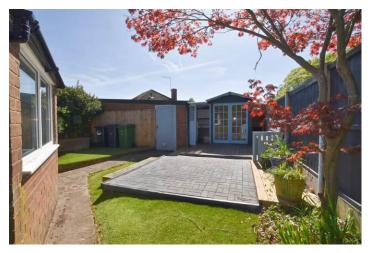

#### **Brief Description**

To the front of the property there's a lawned Garden and a Driveway leading to the Garage giving you Parking for 2-3 cars. Head through the gate to the side of the property and into the lovely Garden with a low maintenance seating area, summerhouse and lawn.

Moving to the Bungalow itself, and the front door opens to the L-shaped Hallway, and to your left is the modern Shower Room with double shower and the Kitchen which has a good range of units, with space for your cooker and fridge, and a door out to the Utility Porch with plumbing for your washing machine. To your right are the two Bedrooms. Completing the accommodation is the Living Room with a large picture window overlooking the rear Garden, space for a dining table and a feature fireplace housing a gas fire.