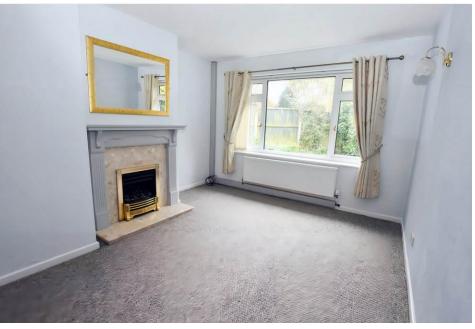

Moving to the Bungalow itself, and the front door opens to the L-shaped Hallway, and to your left is the modern Shower Room with double shower and the Kitchen which has a good range of units, with space for your cooker and fridge, and a door out to the Utility Porch with plumbing for your washing machine. To your right are the two Bedrooms. Completing the accommodation is the Living Room with a large picture window overlooking the rear Garden, space for a dining table and a feature fireplace housing a gas fire.