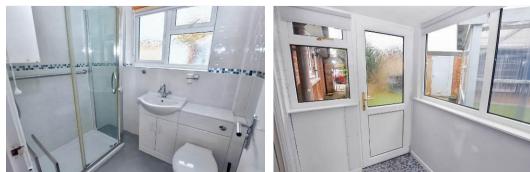

Moving to the Bungalow itself, and the front door opens to the L-shaped Hallway, and to your left is the modern Shower Room with double shower and the Kitchen which has a good range of units, with space for your cooker and fridge, and a door out to the Utility Porch with plumbing for your washing machine. To your right are the two Bedrooms. Completing the accommodation is the Living Room with a large picture window overlooking the rear Garden, space for a dining table and a feature fireplace housing a gas fire.