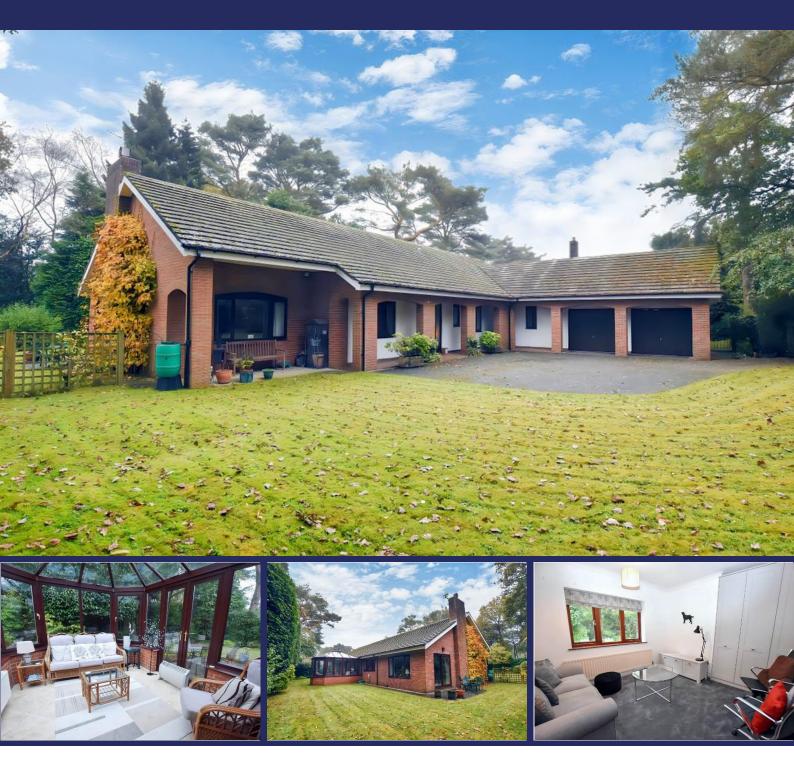

### Pine Lodge, Heath Top, Ashley Heath, TF9 4QR

Set on a gorgeous woodland plot, in this highly desirable residential area, Pine Lodge is a Four Bedroom Detached Bungalow with spacious Living Accommodation, Principal Bedroom with En Suite and a Double Garage and is offered to the market with No Upward Chain. Offers In Region Of £661,500

#### Overview

- Spacious Four Bedroom Detached Bungalow with No Upward Chain
- Entrance Hall, Cloaks/WC,
- Breakfast Kitchen, Utility
- Large Lounge, Dining Room, Conservatory
- Principle Bedroom with smart En Suite Bathrooom
- Three further Double Bedrooms,
- stylish Bathroom
- Wraparound Lawned Garden,
- Double Garage, Driveway Parking
- Council Tax Band G, Energy
- Rating D

### **Brief Description**

The unique 'hacienda' style arched frontage makes a great first impression and the front door opens to a wide, welcoming T-shaped Reception Hall off which is the Cloakroom with WC and a large coats cupboard. There's a Dining Room, a light and spacious Lounge with inglenook fireplace housing a log burning stove, Breakfast Kitchen with a good range of traditional Shaker-style units with integrated dishwasher, fridge, double oven with hob and extractor fan over, Utility and Conservatory.

Bedroom Four is currently presented as a Snug/Office, and the Principal Bedroom has two large double built-in wardrobes, and super smart, fully tiled En Suite Bathroom. Bedrooms Two and Three are both double Bedrooms and Bedroom and completing the accommodation is the stylish, fully tiled Bathroom, with feature lighting, double sinks, W.C, bathtub and a large walk-in double shower.

There's a Double Garage with WC and walk-in store room, Driveway Parking and a large lawned Garden that wraps around the property.