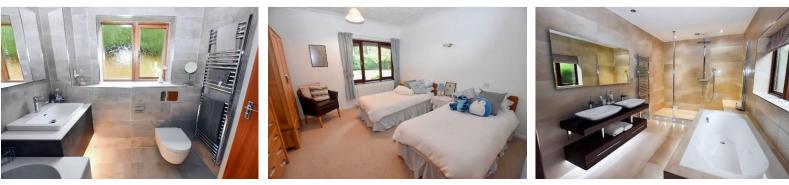

### **Brief Description**

The unique 'hacienda' style arched frontage makes a great first impression and the front door opens to a wide, welcoming T-shaped Reception Hall off which is the Cloakroom with WC and a large coats cupboard. There's a Dining Room, a light and spacious Lounge with inglenook fireplace housing a log burning stove, Breakfast Kitchen with a good range of traditional Shaker-style units with integrated dishwasher, fridge, double oven with hob and extractor fan over, Utility and Conservatory.

Bedroom Four is currently presented as a Snug/Office, and the Principal Bedroom has two large double built-in wardrobes, and super smart, fully tiled En Suite Bathroom. Bedrooms Two and Three are both double Bedrooms and Bedroom and completing the accommodation is the stylish, fully tiled Bathroom, with feature lighting, double sinks, W.C, bathtub and a large walk-in double shower.

There's a Double Garage with WC and walk-in store room, Driveway Parking and a large lawned Garden that wraps around the property.