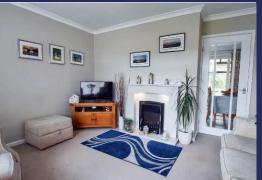

### **Brief Description**

The accommodation to the ground floor includes the Hallway, Lounge with a new feature fireplace, the new Dining Kitchen with smart, flat-fronted units, integrated appliances, breakfast bar, walk-in Pantry and sliding patio doors out to the Conservatory which has French doors out to the south-facing rear Garden, so is a lovely light space all year round. To the first floor is the Gallery Landing with access to the Loft. Bedroom One is a generous double room with a wall of built-in wardrobes. Bedroom Two is another double bedroom and Bedroom Three is a single room, with a bed built over the stair shelf and plenty of space for a desk or storage. Completing the accommodation is the smart, new Bathroom with a shower over the bath, and basin and WC.