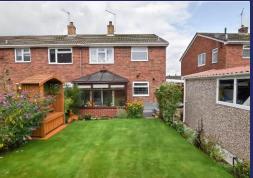

Externally, there's a front lawned Garden, Driveway, gates through to the Carport and new Garage, and an enclosed lawned Garden to the rear with patio area.