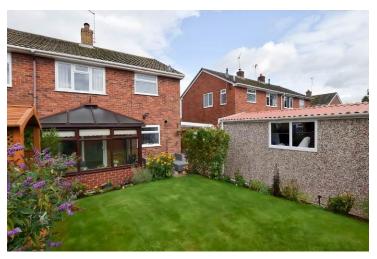

Externally, there's a front lawned Garden, Driveway, gates through to the Carport and new Garage, and an enclosed lawned Garden to the rear with patio area.