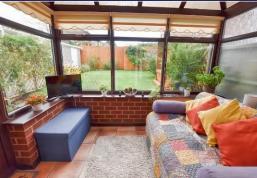

### **Brief Description**

The accommodation to the ground floor includes the Hallway, Lounge with a new feature fireplace, the new Dining Kitchen with smart, flat-fronted units, integrated appliances, breakfast bar, walk-in Pantry and sliding patio doors out to the Conservatory which has French doors out to the south-facing rear Garden, so is a lovely light space all year round. To the first floor is the Gallery Landing with access to the Loft. Bedroom One is a generous double room with a wall of built-in wardrobes. Bedroom Two is another double bedroom and Bedroom Three is a single room, with a bed built over the stair shelf and plenty of space for a desk or storage. Completing the accommodation is the smart, new Bathroom with a shower over the bath, and basin and WC.