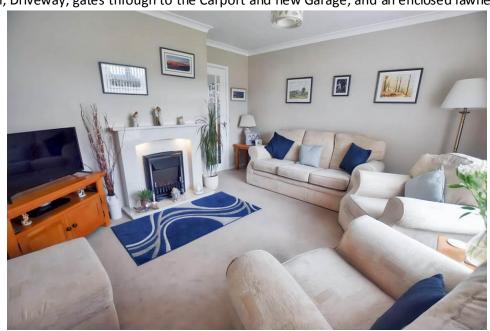

### **Brief Description**

The accommodation to the ground floor includes the Hallway, Lounge with a new feature fireplace, the new Dining Kitchen with smart, flat-fronted units, integrated appliances, breakfast bar, walk-in Pantry and sliding patio doors out to the Conservatory which has French doors out to the south-facing rear Garden, so is a lovely light space all year round. To the first floor is the Gallery Landing with access to the Loft. Bedroom One is a generous double room with a wall of built-in wardrobes. Bedroom Two is another double bedroom and Bedroom Three is a single room, with a bed built over the stair shelf and plenty of space for a desk or storage. Completing the accommodation is the smart, new Bathroom with a shower over the bath, and basin and WC.