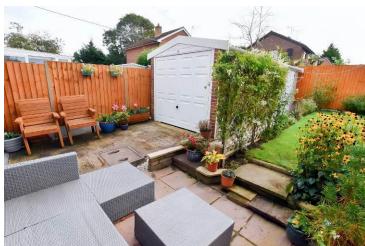

Externally, there's a front lawned Garden, Driveway, gates through to the Carport and new Garage, and an enclosed lawned Garden to the rear with patio area.