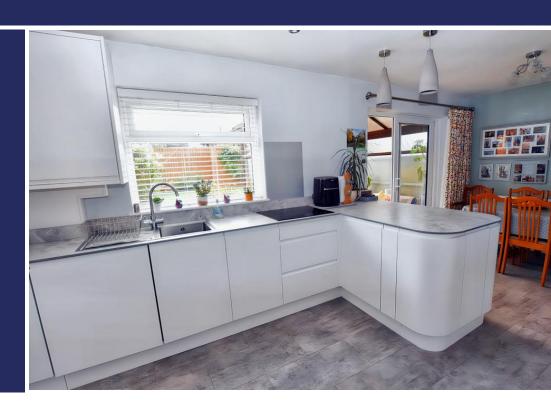

### **Brief Description**

The accommodation to the ground floor includes the Hallway, Lounge with a new feature fireplace, the new Dining Kitchen with smart, flat-fronted units, integrated appliances, breakfast bar, walk-in Pantry and sliding patio doors out to the Conservatory which has French doors out to the south-facing rear Garden, so is a lovely light space all year round. To the first floor is the Gallery Landing with access to the Loft. Bedroom One is a generous double room with a wall of built-in wardrobes. Bedroom Two is another double bedroom and Bedroom Three is a single room, with a bed built over the stair shelf and plenty of space for a desk or storage. Completing the accommodation is the smart, new Bathroom with a shower over the bath, and basin and WC.