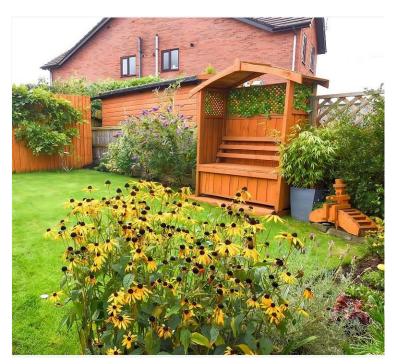

Externally, there's a front lawned Garden, Driveway, gates through to the Carport and new Garage, and an enclosed lawned Garden to the rear with patio area.