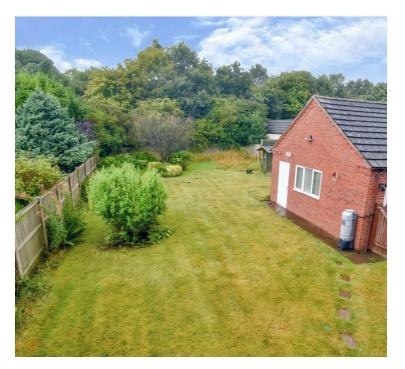

Externally, the propertyhas a wide sweeping Driveway to the front and double gates open to the side of the property to reveal further Parking and a Double Garage with electric roller door, light and power. To the rear is a really generous lawned Garden with mature borders and trees, a patio area and summerhouse.