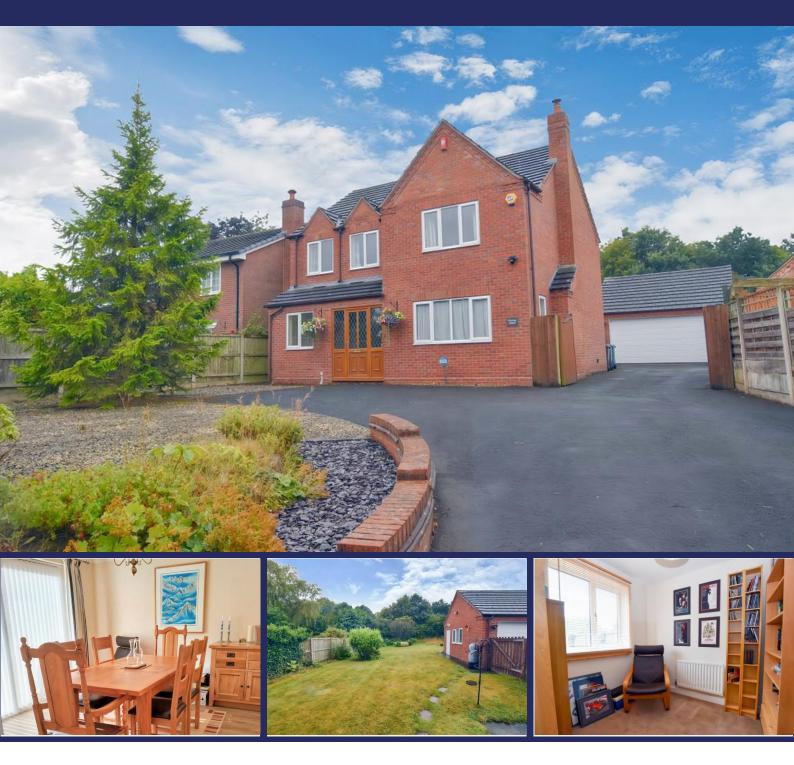

### Pixley View, Hinstock, TF9 2TL

Pixley View is a very nicely presented Four Bedroom Detached House with Lounge and separate Dining Room, Home Office, Principal Bedroom with En Suite, a large rear Garden, Double Garage and Driveway Parking. Offers In Region Of £465,000

#### **Brief Description**

The accommodation includes a wide Entrance Hall with stairs to the first floor, the Cloaks/WC, Home Office, spacious Lounge with double doors to the Dining Room which has sliding patio doors out to the Garden. The Breakfast Kitchen has a good range of traditional units with an integrated dishwasher and oven with electric hob and extractor fan over, an understairs Pantry, door to the Garden and a further door to the Utility. To the first floor is the Principal Bedroom with a built-in double wardrobe and En Suite Shower Room, and there's three further Bedrooms and the Bathroom with a bath with shower over.

Externally, the propertyhas a wide sweeping Driveway to the front and double gates open to the side of the property to reveal further Parking and a Double Garage with electric roller door, light and power. To the rear is a really generous lawned Garden with mature borders and trees, a patio area and summerhouse.