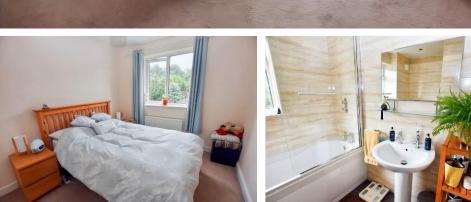

#### **Brief Description**

The accommodation includes a wide Entrance Hall with stairs to the first floor, the Cloaks/WC, Home Office, spacious Lounge with double doors to the Dining Room which has sliding patio doors out to the Garden. The Breakfast Kitchen has a good range of traditional units with an integrated dishwasher and oven with electric hob and extractor fan over, an understairs Pantry, door to the Garden and a further door to the Utility. To the first floor is the Principal Bedroom with a built-in double wardrobe and En Suite Shower Room, and there's three further Bedrooms and the Bathroom with a bath with shower over.