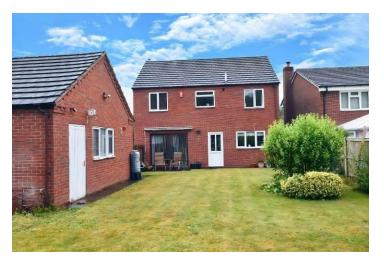

### Pixley View, Hinstock, TF9 2TL

Pixley View is a very nicely presented Four Bedroom Detached House with Lounge and separate Dining Room, Home Office, Principal Bedroom with En Suite, a large rear Garden, Double Garage and Driveway Parking. Offers In Region Of £465,000

Externally, the propertyhas a wide sweeping Driveway to the front and double gates open to the side of the property to reveal further Parking and a Double Garage with electric roller door, light and power. To the rear is a really generous lawned Garden with mature borders and trees, a patio area and summerhouse.