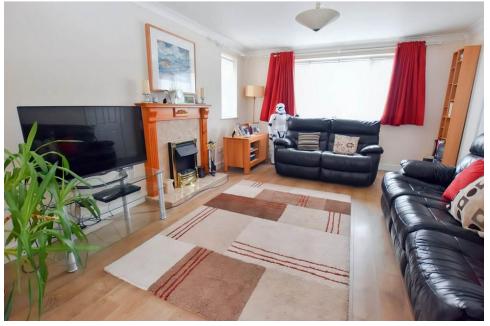

#### **Brief Description**

The accommodation includes a wide Entrance Hall with stairs to the first floor, the Cloaks/WC, Home Office, spacious Lounge with double doors to the Dining Room which has sliding patio doors out to the Garden. The Breakfast Kitchen has a good range of traditional units with an integrated dishwasher and oven with electric hob and extractor fan over, an understairs Pantry, door to the Garden and a further door to the Utility. To the first floor is the Principal Bedroom with a built-in double wardrobe and En Suite Shower Room, and there's three further Bedrooms and the Bathroom with a bath with shower over.