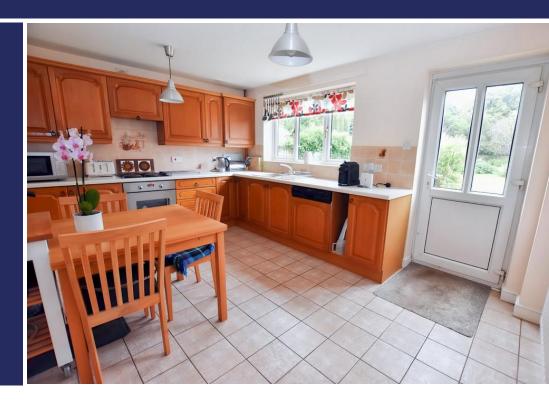

#### **Brief Description**

The accommodation includes a wide Entrance Hall with stairs to the first floor, the Cloaks/WC, Home Office, spacious Lounge with double doors to the Dining Room which has sliding patio doors out to the Garden. The Breakfast Kitchen has a good range of traditional units with an integrated dishwasher and oven with electric hob and extractor fan over, an understairs Pantry, door to the Garden and a further door to the Utility. To the first floor is the Principal Bedroom with a built-in double wardrobe and En Suite Shower Room, and there's three further Bedrooms and the Bathroom with a bath with shower over.