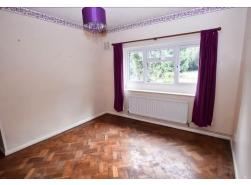

### **Brief Description**

The Hallway has a parquet floor, and to your left is a spacious Lounge light flooding in through the windows to three sides and an open fire set in a tiled fireplace. There's a Snug/Dining Room with an open fire and a quarry tiled floor that runs through to the Kitchen, which leads to the Garage which has been set up as a Utility and Workshop area. There's two storage cupboards and a further door out to the lean-to Conservatory. Completing the accommodation are two Double Bedrooms with built-in wardrobes, and the family Bathroom.