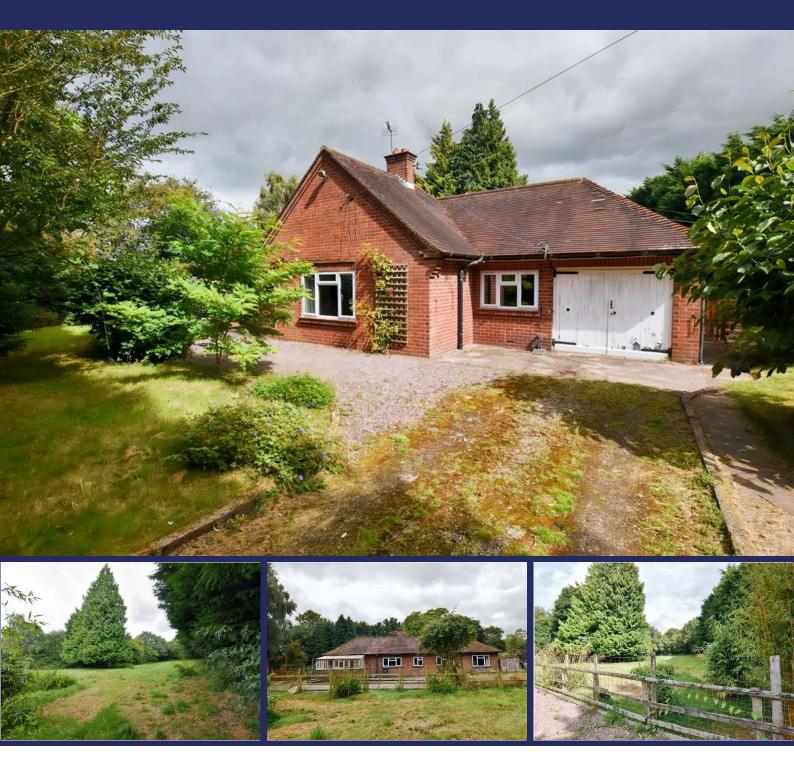

## Hatton Road, Hinstock, TF9 2TU

A Detached Two Bedroom Bungalow set on a generous plot of approximately 0.94 acres giving you a Large Garden, Paddock and Outbuildings - and is offered to the market with No Upward Chain. Offers In Region Of £500,000

### Overview

- Two Bedroom Detached
  Bungalow on 0.94 Acre Plot
  No Upward Chain
  Entrance Hall, Lounge, Snug,
  Kitchen, Two Double Bedrooms,
  Bathroom
  Garage/Utility, Timber Kennels,
  Container Storage, Large Garden,
  Paddock, Off Road Parking
- Requires Some Updating
  Throughout
- Council Tax Band D
- Energy Rating F

### **Brief Description**

The Hallway has a parquet floor, and to your left is a spacious Lounge light flooding in through the windows to three sides and an open fire set in a tiled fireplace. There's a Snug/Dining Room with an open fire and a quarry tiled floor that runs through to the Kitchen, which leads to the Garage which has been set up as a Utility and Workshop area. There's two storage cupboards and a further door out to the lean-to Conservatory. Completing the accommodation are two Double Bedrooms with built-in wardrobes, and the family Bathroom.

Externally, the property has a second Driveway which leads round to the rear of the property, giving you Parking for several vehicles. There's a large timber shed/kennels with light and power, a container for storage, two further sheds and a gate in the post and rail fence opens to the Paddock which is surrounded by mature trees.

#### Location

Situated in а rural location. 1.3 miles from the approximately popular village of Hinstock which is almost equidistant between the Shropshire market towns of Market Drayton and Newport. The village offers an historic Church, Primary School and Nursery, school buses to the various schools within the catchment area, Village Hall, Village Store with Post Office as well as a Pub/Restaurant and local sports facilities.