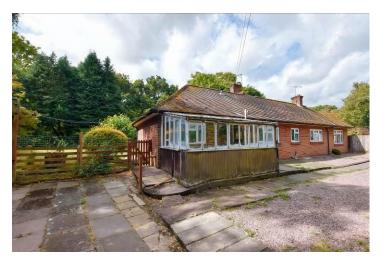

## Hatton Road, Hinstock, TF9 2TU

A Detached Two Bedroom Bungalow set on a generous plot of approximately 0.94 acres giving you a Large Garden, Paddock and Outbuildings - and is offered to the market with No Upward Chain. Offers In Region Of £500,000

### Overview

- Two Bedroom Detached
  Bungalow on 0.94 Acre Plot
  No Upward Chain
  Entrance Hall, Lounge, Snug,
  Kitchen, Two Double Bedrooms,
  Bathroom
  Garage/Utility, Timber Kennels,
  Container Storage, Large Garden,
  Paddock, Off Road Parking
- Requires Some Updating
  Throughout
- Council Tax Band D
- Energy Rating F

Externally, the property has a second Driveway which leads round to the rear of the property, giving you Parking for several vehicles. There's a large timber shed/kennels with light and power, a container for storage, two further sheds and a gate in the post and rail fence opens to the Paddock which is surrounded by mature trees.