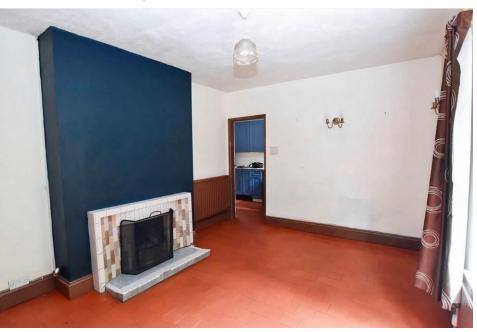

### **Brief Description**

The Hallway has a parquet floor, and to your left is a spacious Lounge light flooding in through the windows to three sides and an open fire set in a tiled fireplace. There's a Snug/Dining Room with an open fire and a quarry tiled floor that runs through to the Kitchen, which leads to the Garage which has been set up as a Utility and Workshop area. There's two storage cupboards and a further door out to the lean-to Conservatory. Completing the accommodation are two Double Bedrooms with built-in wardrobes, and the family Bathroom.