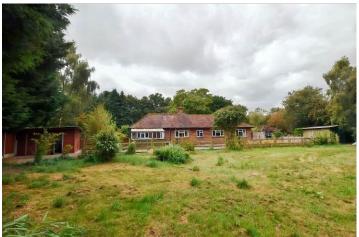

## Hatton Road, Hinstock, TF9 2TU

A Detached Two Bedroom Bungalow set on a generous plot of approximately 0.94 acres giving you a Large Garden, Paddock and Outbuildings - and is offered to the market with No Upward Chain. Offers In Region Of £500,000

Externally, the property has a second Driveway which leads round to the rear of the property, giving you Parking for several vehicles. There's a large timber shed/kennels with light and power, a container for storage, two further sheds and a gate in the post and rail fence opens to the Paddock which is surrounded by mature trees.