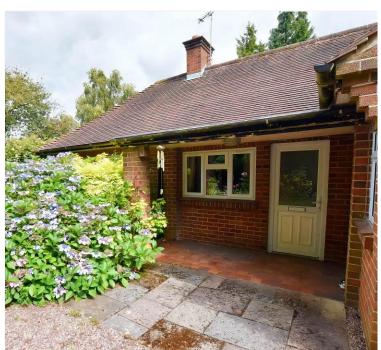

## Hatton Road, Hinstock, TF9 2TU

A Detached Two Bedroom Bungalow set on a generous plot of approximately 0.94 acres giving you a Large Garden, Paddock and Outbuildings - and is offered to the market with No Upward Chain. Offers In Region Of £500,000

Externally, the property has a second Driveway which leads round to the rear of the property, giving you Parking for several vehicles. There's a large timber shed/kennels with light and power, a container for storage, two further sheds and a gate in the post and rail fence opens to the Paddock which is surrounded by mature trees.