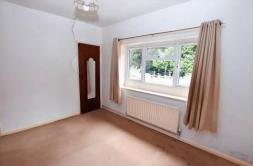

### **Brief Description**

The Hallway has a parquet floor, and to your left is a spacious Lounge light flooding in through the windows to three sides and an open fire set in a tiled fireplace. There's a Snug/Dining Room with an open fire and a quarry tiled floor that runs through to the Kitchen, which leads to the Garage which has been set up as a Utility and Workshop area. There's two storage cupboards and a further door out to the lean-to Conservatory. Completing the accommodation are two Double Bedrooms with built-in wardrobes, and the family Bathroom.