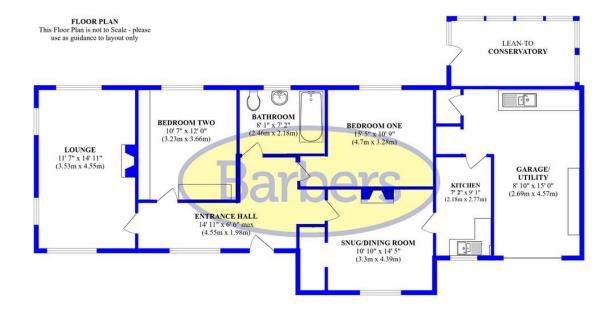

#### Talsi, Hatton Road, Hinstock TF9 2TU

While every attempt has been made to ensure the accuracy of the floorplan contained here, measurements of doors, windows, comes and any cube terms are approximate and no respinsibility of statem for any error, omission or mis-statement. This plan is for illustrative purposes only and should be used as such by any prospective purchaser. The services, systems and applicances shown have no been tested and no guarantee as to their openability or efficiency can be given. Made with Mergor & 62024