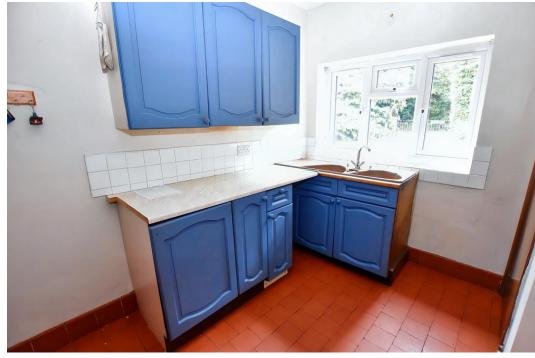

### **Brief Description**

The Hallway has a parquet floor, and to your left is a spacious Lounge light flooding in through the windows to three sides and an open fire set in a tiled fireplace. There's a Snug/Dining Room with an open fire and a quarry tiled floor that runs through to the Kitchen, which leads to the Garage which has been set up as a Utility and Workshop area. There's two storage cupboards and a further door out to the lean-to Conservatory. Completing the accommodation are two Double Bedrooms with built-in wardrobes, and the family Bathroom.