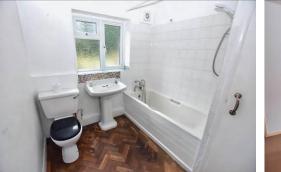

### **Brief Description**

The Hallway has a parquet floor, and to your left is a spacious Lounge light flooding in through the windows to three sides and an open fire set in a tiled fireplace. There's a Snug/Dining Room with an open fire and a quarry tiled floor that runs through to the Kitchen, which leads to the Garage which has been set up as a Utility and Workshop area. There's two storage cupboards and a further door out to the lean-to Conservatory. Completing the accommodation are two Double Bedrooms with built-in wardrobes, and the family Bathroom.