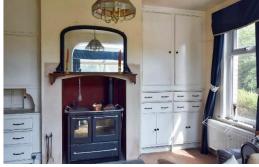

#### **Brief Description**

To the front of the property is an Entrance Porch that opens to an impressive Reception Hall off which are the Study Area and a Cloaks/WC. There's a spacious Sitting Room with a feature fireplace with Clearview log burner and French doors that lead out to the Garden, a formal Dining Room with feature marble fireplace and open fire, and the Family Room with patio doors to the Garden, a skylight and that leads to the Kitchen. The Kitchen which leads through to the rear Porch and then out to the Garden. The Family Room and Kitchen do need some work to complete this lovely space.