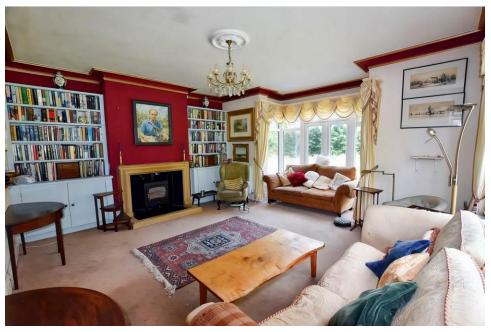

#### **Brief Description**

To the front of the property is an Entrance Porch that opens to an impressive Reception Hall off which are the Study Area and a Cloaks/WC. There's a spacious Sitting Room with a feature fireplace with Clearview log burner and French doors that lead out to the Garden, a formal Dining Room with feature marble fireplace and open fire, and the Family Room with patio doors to the Garden, a skylight and that leads to the Kitchen. The Kitchen which leads through to the rear Porch and then out to the Garden. The Family Room and Kitchen do need some work to complete this lovely space.