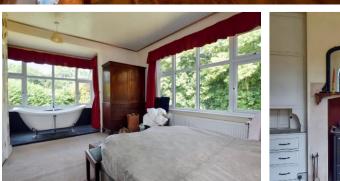

Moving up to the first floor and the accommodation is set around a large central Landing. The Principal Bedroom has built-in wardrobes and a free-standing bath set in the bay window alcove, and an En Suite with double shower and underfloor heating. Bedrooms Two and Three are also good-size double rooms with En Suite Shower Rooms with under floor heating.