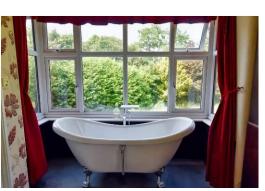

Moving up to the first floor and the accommodation is set around a large central Landing. The Principal Bedroom has built-in wardrobes and a free-standing bath set in the bay window alcove, and an En Suite with double shower and underfloor heating. Bedrooms Two and Three are also good-size double rooms with En Suite Shower Rooms with under floor heating.