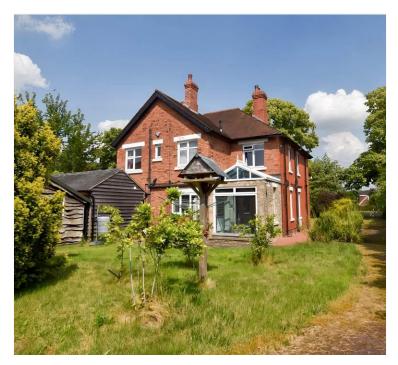

### Brooklands, Adderley Road, Market Drayton, TF9 3SW

A substantial, spacious Detached House with Living Room and Dining Room, Three En Suite Bedrooms, an independent One Bedroom Apartment, generous Gardens with mature trees and shrubs, Gym, Sauna, two Garages, Log Cabin Workshop - and is offered to the market with No Upward Chain.

The generous Garden wraps around the property and has several mature trees and shrubs including four large lime trees, damson trees, a field maple, magnolia, rhododendrons, camelia and box and privet hedges. There's a patio entertaining space and plenty of offroad parking.