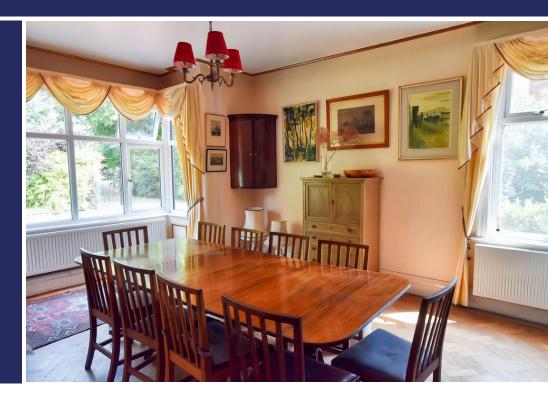

#### **Brief Description**

To the front of the property is an Entrance Porch that opens to an impressive Reception Hall off which are the Study Area and a Cloaks/WC. There's a spacious Sitting Room with a feature fireplace with Clearview log burner and French doors that lead out to the Garden, a formal Dining Room with feature marble fireplace and open fire, and the Family Room with patio doors to the Garden, a skylight and that leads to the Kitchen. The Kitchen which leads through to the rear Porch and then out to the Garden. The Family Room and Kitchen do need some work to complete this lovely space.