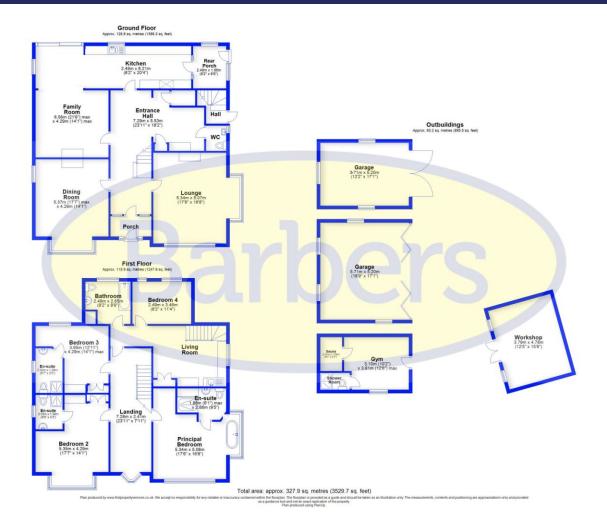

#### Overview

- Impressive Four Bedroom
   Detached House
- No Upward Chain, 0.5 Acre Plot
- Entrance Hall, Sitting Room,
- Dining Room, Family Room, Kitchen, WC, Rear Porch
- Three En Suite Bedrooms, One
  Bedroom Flat
- Mature Garden, Driveway Parking
- Two Garages, Gym with Sauna,
- Log Cabin Workshop
- Council Tax Band G
- Energy Rating C

#### **Brief Description**

To the front of the property is an Entrance Porch that opens to an impressive Reception Hall off which are the Study Area and a Cloaks/WC. There's a spacious Sitting Room with a feature fireplace with Clearview log burner and French doors that lead out to the Garden, a formal Dining Room with feature marble fireplace and open fire, and the Family Room with patio doors to the Garden, a skylight and that leads to the Kitchen. The Kitchen which leads through to the rear Porch and then out to the Garden. The Family Room and Kitchen do need some work to complete this lovely space.

Moving up to the first floor and the accommodation is set around a large central Landing. The Principal Bedroom has built-in wardrobes and a free-standing bath set in the bay window alcove, and an En Suite with double shower and underfloor heating. Bedrooms Two and Three are also good-size double rooms with En Suite Shower Rooms with under floor heating.

The generous Garden wraps around the property and has several mature trees and shrubs including four large lime trees, damson trees, a field maple, magnolia, rhododendrons, camelia and box and privet hedges. There's a patio entertaining space and plenty of offroad parking.

There's a timber framed Double Garage and brick built Single Garage, and a log cabin workshop - all with light and power - and a Gym with Sauna and Shower Room.

The property is located to the edge of Market Drayton - a busy market town with a weekly street market, shops, supermarkets, schools, sports facilities and Medical Centre.