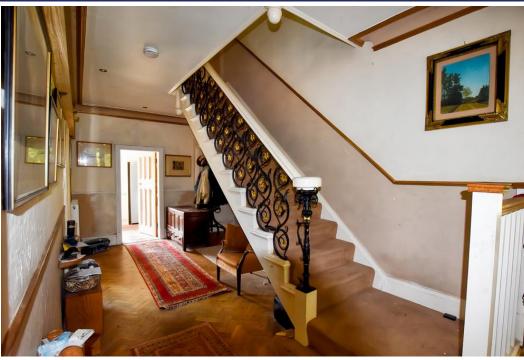

#### **Brief Description**

To the front of the property is an Entrance Porch that opens to an impressive Reception Hall off which are the Study Area and a Cloaks/WC. There's a spacious Sitting Room with a feature fireplace with Clearview log burner and French doors that lead out to the Garden, a formal Dining Room with feature marble fireplace and open fire, and the Family Room with patio doors to the Garden, a skylight and that leads to the Kitchen. The Kitchen which leads through to the rear Porch and then out to the Garden. The Family Room and Kitchen do need some work to complete this lovely space.