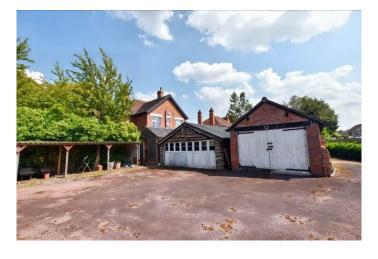

### Brooklands, Adderley Road, Market Drayton, TF9 3SW

A substantial, spacious Detached House with Living Room and Dining Room, Three En Suite Bedrooms, an independent One Bedroom Apartment, generous Gardens with mature trees and shrubs, Gym, Sauna, two Garages, Log Cabin Workshop - and is offered to the market with No Upward Chain.

There's a timber framed Double Garage and brick built Single Garage, and a log cabin workshop - all with light and power - and a Gym with Sauna and Shower Room.

The property is located to the edge of Market Drayton - a busy market town with a weekly street market, shops, supermarkets, schools, sports facilities and Medical Centre.