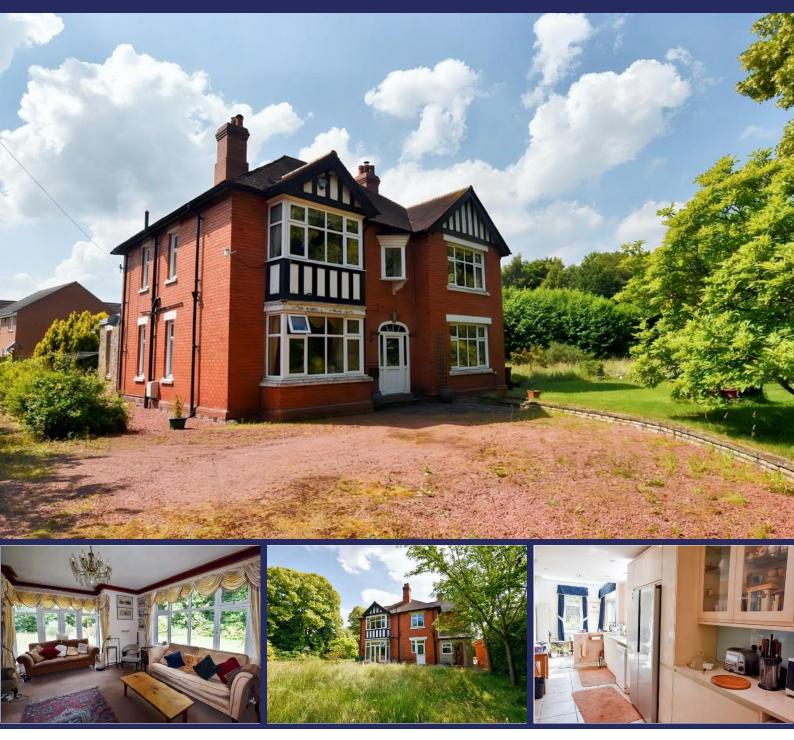

### Brooklands, Adderley Road, Market Drayton, TF9 3SW

A substantial, spacious Detached House with Living Room and Dining Room, Three En Suite Bedrooms, an independent One Bedroom Apartment, generous Gardens with mature trees and shrubs, Gym, Sauna, two Garages, Log Cabin Workshop - and is offered to the market with No Upward Chain.

#### Overview

- Impressive Four Bedroom
   Detached House
- No Upward Chain, 0.5 Acre Plot
- Entrance Hall, Sitting Room,
- Dining Room, Family Room, Kitchen, WC, Rear Porch
- Three En Suite Bedrooms, One
  Bedroom Flat
- Mature Garden, Driveway Parking
- Two Garages, Gym with Sauna,
- Log Cabin Workshop
- Council Tax Band G
- Energy Rating C

#### **Brief Description**

To the front of the property is an Entrance Porch that opens to an impressive Reception Hall off which are the Study Area and a Cloaks/WC. There's a spacious Sitting Room with a feature fireplace with Clearview log burner and French doors that lead out to the Garden, a formal Dining Room with feature marble fireplace and open fire, and the Family Room with patio doors to the Garden, a skylight and that leads to the Kitchen. The Kitchen which leads through to the rear Porch and then out to the Garden. The Family Room and Kitchen do need some work to complete this lovely space.

Moving up to the first floor and the accommodation is set around a large central Landing. The Principal Bedroom has built-in wardrobes and a free-standing bath set in the bay window alcove, and an En Suite with double shower and underfloor heating. Bedrooms Two and Three are also good-size double rooms with En Suite Shower Rooms with under floor heating.

The generous Garden wraps around the property and has several mature trees and shrubs including four large lime trees, damson trees, a field maple, magnolia, rhododendrons, camelia and box and privet hedges. There's a patio entertaining space and plenty of offroad parking.

There's a timber framed Double Garage and brick built Single Garage, and a log cabin workshop - all with light and power - and a Gym with Sauna and Shower Room.

The property is located to the edge of Market Drayton - a busy market town with a weekly street market, shops, supermarkets, schools, sports facilities and Medical Centre.