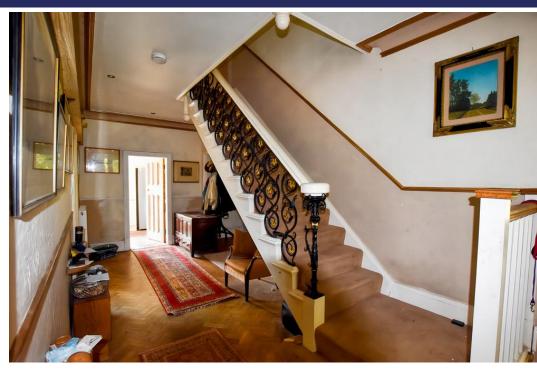

### **Brief Description**

To the front of the property is an Entrance Porch that opens to an impressive Reception Hall off which are the Study Area and a Cloaks/WC. There's a spacious Sitting Room with a feature fireplace with Clearview log burner and French doors that lead out to the Garden, a formal Dining Room with feature marble fireplace and open fire, and the Family Room with patio doors to the Garden, a skylight and that leads to the Kitchen. The Kitchen which leads through to the rear Porch and then out to the Garden. The Family Room and Kitchen do need some work to complete this lovely space.