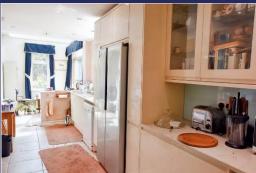

### **Brief Description**

To the front of the property is an Entrance Porch that opens to an impressive Reception Hall off which are the Study Area and a Cloaks/WC. There's a spacious Sitting Room with a feature fireplace with Clearview log burner and French doors that lead out to the Garden, a formal Dining Room with feature marble fireplace and open fire, and the Family Room with patio doors to the Garden, a skylight and that leads to the Kitchen. The Kitchen which leads through to the rear Porch and then out to the Garden. The Family Room and Kitchen do need some work to complete this lovely space.