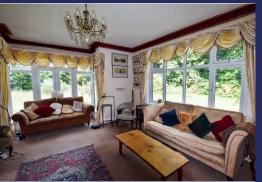

### **Brief Description**

To the front of the property is an Entrance Porch that opens to an impressive Reception Hall off which are the Study Area and a Cloaks/WC. There's a spacious Sitting Room with a feature fireplace with Clearview log burner and French doors that lead out to the Garden, a formal Dining Room with feature marble fireplace and open fire, and the Family Room with patio doors to the Garden, a skylight and that leads to the Kitchen. The Kitchen which leads through to the rear Porch and then out to the Garden. The Family Room and Kitchen do need some work to complete this lovely space.