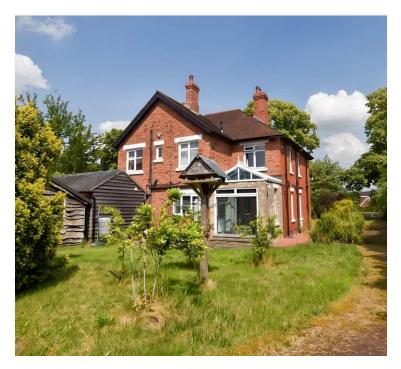

### **Brooklands, Adderley Road, Market Drayton, TF9 3SW**

A substantial, spacious Detached House with Living Room and Dining Room, Three En Suite Bedrooms, an independent One Bedroom Apartment, generous Gardens with mature trees and shrubs, Gym, Sauna, two Garages, Log Cabin Workshop - and is offered to the market with No Upward Chain.

### **Brief Description**

To the front of the property is an Entrance Porch that opens to an impressive Reception Hall off which are the Study Area and a Cloaks/WC. There's a spacious Sitting Room with a feature fireplace with Clearview log burner and French doors that lead out to the Garden, a formal Dining Room with feature marble fireplace and open fire, and the Family Room with patio doors to the Garden, a skylight and that leads to the Kitchen. The Kitchen which leads through to the rear Porch and then out to the Garden. The Family Room and Kitchen do need some work to complete this lovely space.

The generous Garden wraps around the property and has several mature trees and shrubs including four large lime trees, damson trees, a field maple, magnolia, rhododendrons, camelia and box and privet hedges. There's a patio entertaining space and plenty of offroad parking.