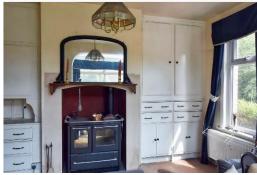

### **Brief Description**

To the front of the property is an Entrance Porch that opens to an impressive Reception Hall off which are the Study Area and a Cloaks/WC. There's a spacious Sitting Room with a feature fireplace with Clearview log burner and French doors that lead out to the Garden, a formal Dining Room with feature marble fireplace and open fire, and the Family Room with patio doors to the Garden, a skylight and that leads to the Kitchen. The Kitchen which leads through to the rear Porch and then out to the Garden. The Family Room and Kitchen do need some work to complete this lovely space.