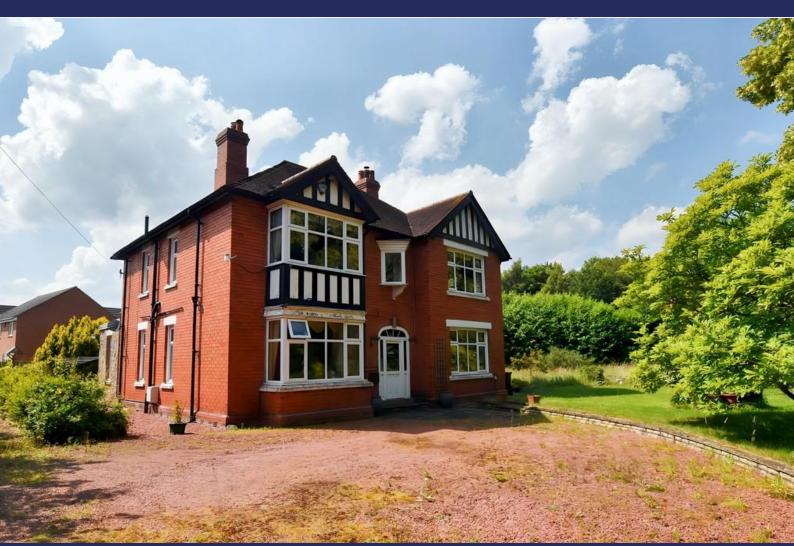

### **Brooklands, Adderley Road, Market Drayton, TF9 3SW**

A substantial, spacious Detached House with Living Room and Dining Room, Three En Suite Bedrooms, an independent One Bedroom Apartment, generous Gardens with mature trees and shrubs, Gym, Sauna, two Garages, Log Cabin Workshop - and is offered to the market with No Upward Chain.

### **Brief Description**

To the front of the property is an Entrance Porch that opens to an impressive Reception Hall off which are the Study Area and a Cloaks/WC. There's a spacious Sitting Room with a feature fireplace with Clearview log burner and French doors that lead out to the Garden, a formal Dining Room with feature marble fireplace and open fire, and the Family Room with patio doors to the Garden, a skylight and that leads to the Kitchen. The Kitchen which leads through to the rear Porch and then out to the Garden. The Family Room and Kitchen do need some work to complete this lovely space.