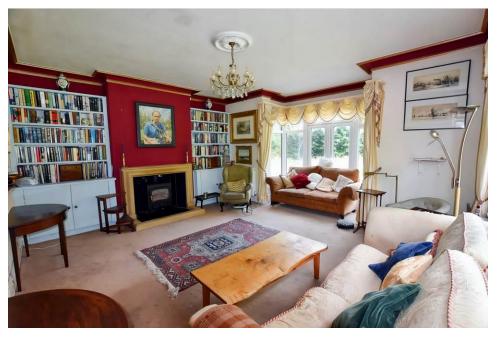

### **Brief Description**

To the front of the property is an Entrance Porch that opens to an impressive Reception Hall off which are the Study Area and a Cloaks/WC. There's a spacious Sitting Room with a feature fireplace with Clearview log burner and French doors that lead out to the Garden, a formal Dining Room with feature marble fireplace and open fire, and the Family Room with patio doors to the Garden, a skylight and that leads to the Kitchen. The Kitchen which leads through to the rear Porch and then out to the Garden. The Family Room and Kitchen do need some work to complete this lovely space.