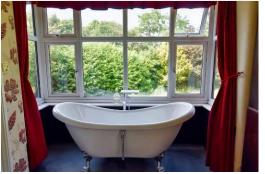

Moving up to the first floor and the accommodation is set around a large central Landing. The Principal Bedroom has built-in wardrobes and a free-standing bath set in the bay window alcove, and an En Suite with double shower and underfloor heating. Bedrooms Two and Three are also good-size double rooms with En Suite Shower Rooms with under floor heating.