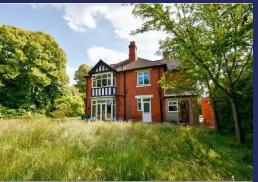

The generous Garden wraps around the property and has several mature trees and shrubs including four large lime trees, damson trees, a field maple, magnolia, rhododendrons, camelia and box and privet hedges. There's a patio entertaining space and plenty of offroad parking.

There's a timber framed Double Garage and brick built Single Garage, and a log cabin workshop - all with light and power - and a Gym with Sauna and Shower Room.

The property is located to the edge of Market Drayton - a busy market town with a weekly street market, shops, supermarkets, schools, sports facilities and Medical Centre.