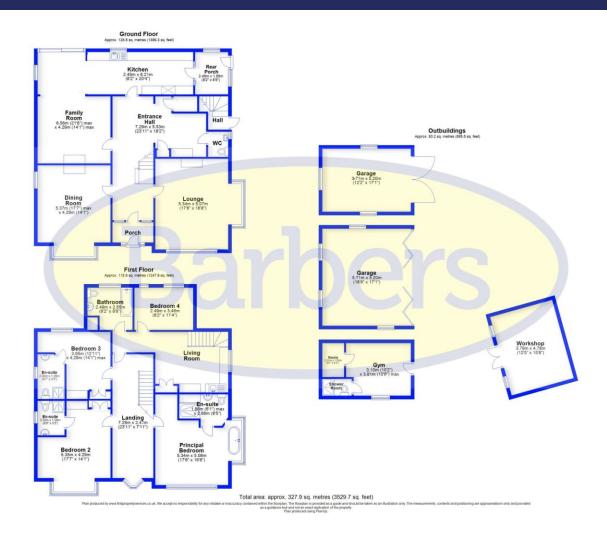

### Overview

- Impressive Four Bedroom Detached House
- No Upward Chain, 0.5 Acre Plot
- Entrance Hall, Sitting Room,
  Dining Room, Family Room,
  Kitchen, WC, Rear Porch
- Three En Suite Bedrooms, One Bedroom Flat
- Mature Garden, Driveway Parking
- Two Garages, Gym with Sauna,
- Log Cabin Workshop
- Council Tax Band G
- Energy Rating C

### **Brief Description**

To the front of the property is an Entrance Porch that opens to an impressive Reception Hall off which are the Study Area and a Cloaks/WC. There's a spacious Sitting Room with a feature fireplace with Clearview log burner and French doors that lead out to the Garden, a formal Dining Room with feature marble fireplace and open fire, and the Family Room with patio doors to the Garden, a skylight and that leads to the Kitchen. The Kitchen which leads through to the rear Porch and then out to the Garden. The Family Room and Kitchen do need some work to complete this lovely space.

Moving up to the first floor and the accommodation is set around a large central Landing. The Principal Bedroom has built-in wardrobes and a free-standing bath set in the bay window alcove, and an En Suite with double shower and underfloor heating. Bedrooms Two and Three are also good-size double rooms with En Suite Shower Rooms with under floor heating.

There's a timber framed Double Garage and brick built Single Garage, and a log cabin workshop - all with light and power - and a Gym with Sauna and Shower Room.

The property is located to the edge of Market Drayton - a busy market town with a weekly street market, shops, supermarkets, schools, sports facilities and Medical Centre.