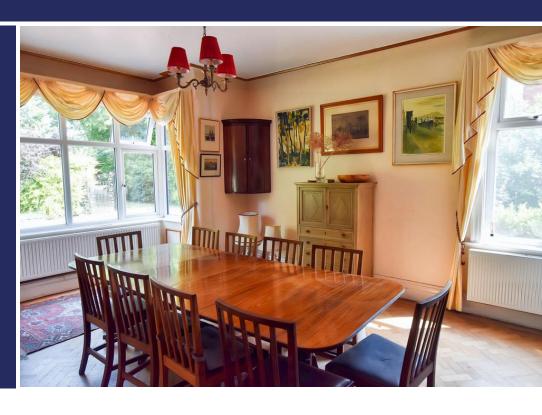

### **Brief Description**

To the front of the property is an Entrance Porch that opens to an impressive Reception Hall off which are the Study Area and a Cloaks/WC. There's a spacious Sitting Room with a feature fireplace with Clearview log burner and French doors that lead out to the Garden, a formal Dining Room with feature marble fireplace and open fire, and the Family Room with patio doors to the Garden, a skylight and that leads to the Kitchen. The Kitchen which leads through to the rear Porch and then out to the Garden. The Family Room and Kitchen do need some work to complete this lovely space.