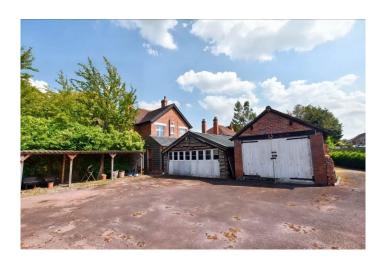

There's a timber framed Double Garage and brick built Single Garage, and a log cabin workshop - all with light and power - and a Gym with Sauna and Shower Room.

The property is located to the edge of Market Drayton - a busy market town with a weekly street market, shops, supermarkets, schools, sports facilities and Medical Centre.