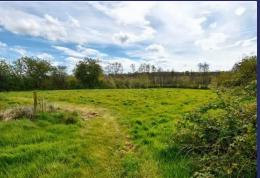

Heading outside, and the land is a little overgrown but there are approximately four acres of wonderful Paddocks that wrap round three sides of the Cottage. There's a Barn for storing vehicles and hay/straw, two stables and a tack room, further sheds/stables, a green house and a Garage - all of which will need some updating. Water for the property comes from a well in the garden, so you'll probably need to update this with a borehole system, and the septic tank will need replacing.