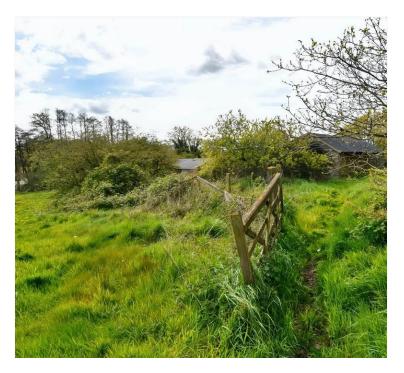

Heading outside, and the land is a little overgrown but there are approximately four acres of wonderful Paddocks that wrap round three sides of the Cottage. There's a Barn for storing vehicles and hay/straw, two stables and a tack room, further sheds/stables, a green house and a Garage - all of which will need some updating. Water for the property comes from a well in the garden, so you'll probably need to update this with a borehole system, and the septic tank will need replacing.