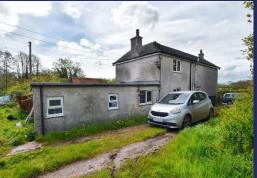

### Brook House, Hatton Road, TF9 2TT

A wonderful opportunity to purchase a Three Bedroom Equestrian or Small Holding Property with approximately Four Acres of Paddocks and Gardens, two Stables and Barn, in need of modernisation throughout.

#### **Brief Description**

The Cottage needs renovating throughout and currently offers you an Entrance Hall, Snug with fireplace, Lounge with Log Burning stove, walk-in Pantry, Kitchen, rear Hall, Store Room housing the pump drawing water from the well, coal/log Store and a WC. To the first floor are two Double Bedrooms, a Single Bedroom and the Bathroom.