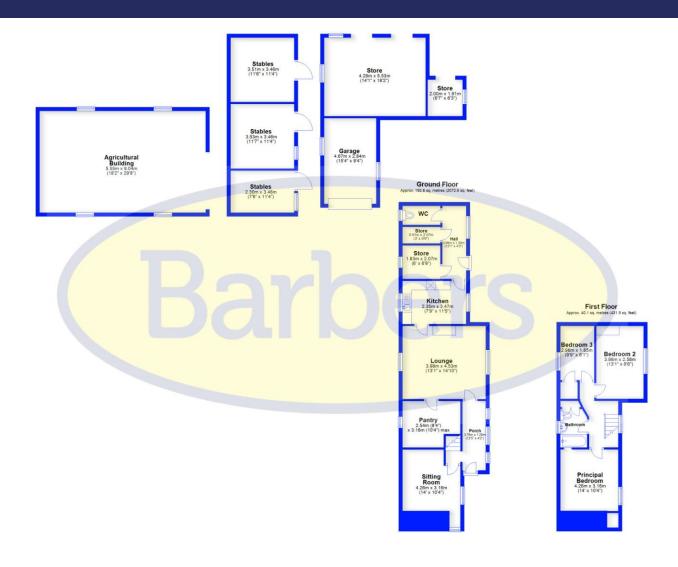

#### Overview

- Three Bedroom Cottage for Modernisation with Approximately Four Acres of Paddocks
- Hall, Snug, Lounge, Pantry, Kitchen, Three Bedrooms, Bathroom WC
- · Garage, Stone Built Shed
- Two Stables, Tack Room, Barn,
  Other Out Buildings, Paddocks with
  Far Reaching Views
- Well Water Pumped to House, No Central Heating
- Council Tax Band D
- Energy Rating G

#### **Brief Description**

The Cottage needs renovating throughout and currently offers you an Entrance Hall, Snug with fireplace, Lounge with Log Burning stove, walk-in Pantry, Kitchen, rear Hall, Store Room housing the pump drawing water from the well, coal/log Store and a WC. To the first floor are two Double Bedrooms, a Single Bedroom and the Bathroom.

Heading outside, and the land is a little overgrown but there are approximately four acres of wonderful Paddocks that wrap round three sides of the Cottage. There's a Barn for storing vehicles and hay/straw, two stables and a tack room, further sheds/stables, a green house and a Garage - all of which will need some updating. Water for the property comes from a well in the garden, so you'll probably need to update this with a borehole system, and the septic tank will need replacing.