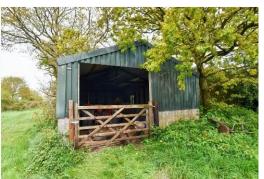

Heading outside, and the land is a little overgrown but there are approximately four acres of wonderful Paddocks that wrap round three sides of the Cottage. There's a Barn for storing vehicles and hay/straw, two stables and a tack room, further sheds/stables, a green house and a Garage - all of which will need some updating. Water for the property comes from a well in the garden, so you'll probably need to update this with a borehole system, and the septic tank will need replacing.