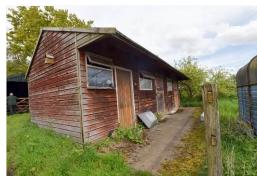

Heading outside, and the land is a little overgrown but there are approximately four acres of wonderful Paddocks that wrap round three sides of the Cottage. There's a Barn for storing vehicles and hay/straw, two stables and a tack room, further sheds/stables, a green house and a Garage - all of which will need some updating. Water for the property comes from a well in the garden, so you'll probably need to update this with a borehole system, and the septic tank will need replacing.