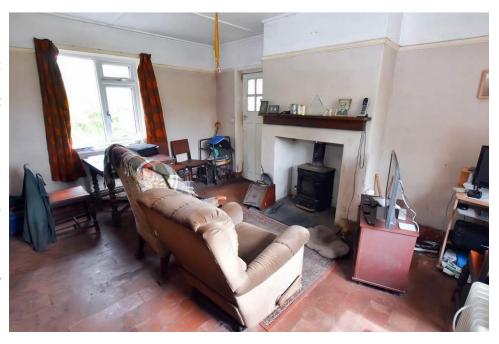

#### Overview

- Three Bedroom Cottage for Modernisation with Approximately Four Acres of Paddocks
- Hall, Snug, Lounge, Pantry, Kitchen, Three Bedrooms, Bathroom WC
- · Garage, Stone Built Shed
- Two Stables, Tack Room, Barn,
  Other Out Buildings, Paddocks with
  Far Reaching Views
- Well Water Pumped to House, No Central Heating
- Council Tax Band D
- Energy Rating G

#### **Brief Description**

The Cottage needs renovating throughout and currently offers you an Entrance Hall, Snug with fireplace, Lounge with Log Burning stove, walk-in Pantry, Kitchen, rear Hall, Store Room housing the pump drawing water from the well, coal/log Store and a WC. To the first floor are two Double Bedrooms, a Single Bedroom and the Bathroom.