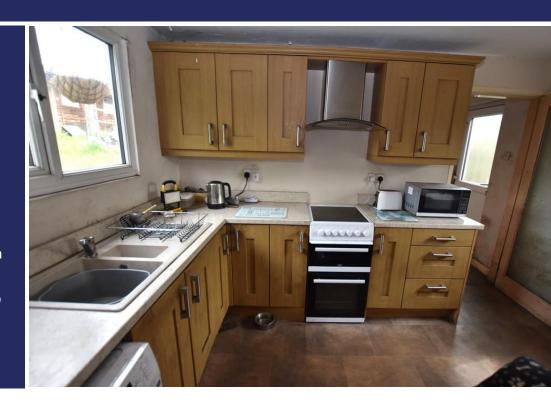

#### Overview

- Three Bedroom Cottage for Modernisation with Approximately Four Acres of Paddocks
- Hall, Snug, Lounge, Pantry, Kitchen, Three Bedrooms, Bathroom WC
- · Garage, Stone Built Shed
- Two Stables, Tack Room, Barn,
  Other Out Buildings, Paddocks with
  Far Reaching Views
- Well Water Pumped to House, No Central Heating
- Council Tax Band D
- Energy Rating G

#### **Brief Description**

The Cottage needs renovating throughout and currently offers you an Entrance Hall, Snug with fireplace, Lounge with Log Burning stove, walk-in Pantry, Kitchen, rear Hall, Store Room housing the pump drawing water from the well, coal/log Store and a WC. To the first floor are two Double Bedrooms, a Single Bedroom and the Bathroom.