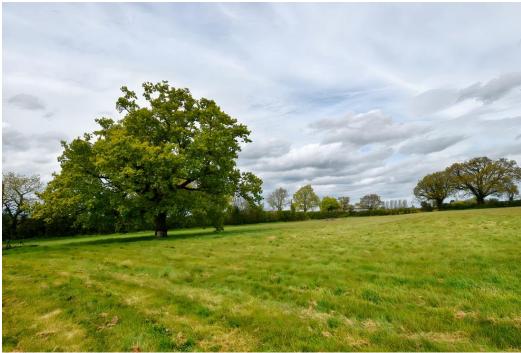

Heading outside, and the land is a little overgrown but there are approximately four acres of wonderful Paddocks that wrap round three sides of the Cottage. There's a Barn for storing vehicles and hay/straw, two stables and a tack room, further sheds/stables, a green house and a Garage - all of which will need some updating. Water for the property comes from a well in the garden, so you'll probably need to update this with a borehole system, and the septic tank will need replacing.