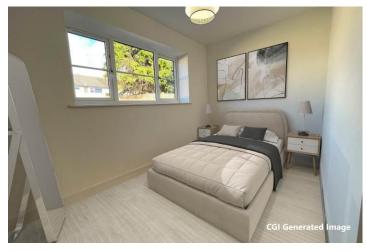

### **Brief Description**

To the front of the property are landscaped Gardens and Parking, and this property will have two Parking spaces directly outside the bungalow. The Driveway runs to the side of the property with a gate through to the rear Garden and to the side of the property your front door opens into a super-smart Breakfast Kitchen. Here you'll find a good range of units with integrated oven, microwave, hob with extractor fan over and fridge freezer. Off the inner Hall is the Lounge - a generous space with French doors out to the rear Garden. The two Bedrooms are both of a good size and completing the accommodation is the Shower Room with a vanity unit with sink and WC and a double walk-in shower.