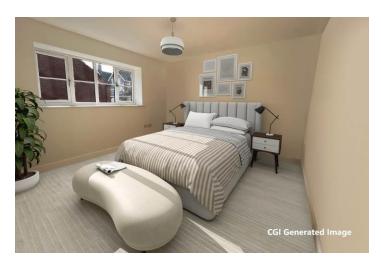

### **Brief Description**

To the front of the property are landscaped Gardens and Parking, and this property will have two Parking spaces directly outside the bungalow. The Driveway runs to the side of the property with a gate through to the rear Garden and to the side of the property your front door opens into a super-smart Breakfast Kitchen. Here you'll find a good range of units with integrated oven, microwave, hob with extractor fan over and fridge freezer. Off the inner Hall is the Lounge - a generous space with French doors out to the rear Garden. The two Bedrooms are both of a good size and completing the accommodation is the Shower Room with a vanity unit with sink and WC and a double walk-in shower.