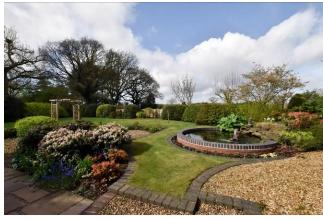

The rear Garden is a very special place, and has been professionally landscaped to offer you a patio entertaining space, walled pond, 'Pooh Corner' sitting area, a further dining space and then part of the garden has been nurtured to be a wildflower bee garden - all off-set by wonderful rural views beyond which the sun sets.