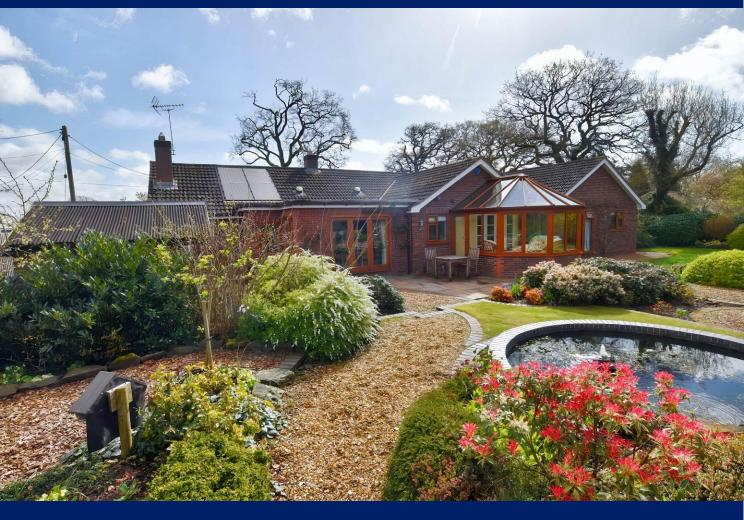

Returning to the Hallway and you'll find the Shower Room with corner shower with power shower, vanity unit housing the WC and hand wash basin, and the airing cupboard. Double French doors from the Hall open into the Dining Room which then has further French doors out to the Conservatory - a wonderful space to sit looking out over the Garden and the long sunsets on a summer's evening. The Dining Room could also be used as a Fourth Bedroom.

The rear Garden is a very special place, and has been professionally landscaped to offer you a patio entertaining space, walled pond, 'Pooh Corner' sitting area, a further dining space and then part of the garden has been nurtured to be a wildflower bee garden - all off-set by wonderful rural views beyond which the sun sets.