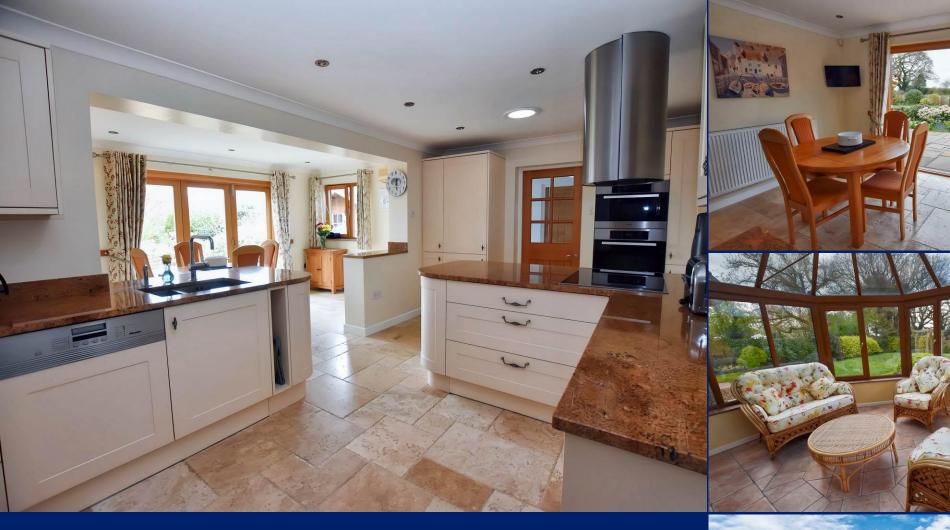

To your right is the spacious Lounge, with light flooding in through the bow window that overlooks the front Garden, and a feature fireplace housing an LPG gas fire. The Dining Kitchen has been extended and updated with a good range of Shaker-style units with granite work surfaces, peninsular breakfast bar with induction hob with extractor fan over, integrated oven, steam

oven, warming drawer, tall fridge, dishwasher, and two pull-out larder stores. There are ceiling spotlights and two solar tubes, and an attractive stone floor that runs into the Dining Area which has bifold doors out to the rear Garden.

A part glazed door from the Kitchen leads into the rear Hall/Boot Room off which is the Utility with space for a tall freezer, washing machine and tumble dryer, WC, walk-in drying room and Bedroom Three which is currently presented as a Home Office.

Returning to the Hallway and you'll find the Shower Room with corner shower with power shower, vanity unit housing the WC and hand wash basin, and the airing cupboard. Double French doors from the Hall open into the Dining Room which then has further French doors out to the Conservatory - a wonderful space to sit looking out over the Garden and the long sunsets on a summer's evening. The Dining Room could also be used as a Fourth Bedroom.

The Principal Bedroom is a really good-size and has a large window overlooking the rear of the property, an air conditioning unit and a wall of wardrobes - one of which conceals the entrance to the very generous En Suite Bathroom with exercise area - and another power shower over the bathtub. Completing the accommodation is Bedroom Two - another spacious double room overlooking the front of the property.