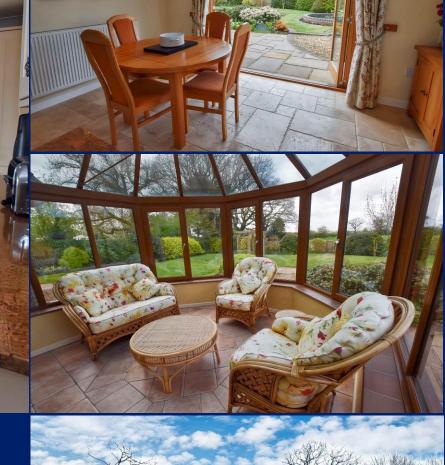

A part glazed door from the Kitchen leads into the rear Hall/Boot Room off which is the Utility with space for a tall freezer, washing machine and tumble dryer, WC, walk-in drying room and Bedroom Three which is currently presented as a Home Office.

Returning to the Hallway and you'll find the Shower Room with corner shower with power shower, vanity unit housing the WC and hand wash basin, and the airing cupboard. Double French doors from the Hall open into the Dining Room which then has further French doors out to the Conservatory - a wonderful space to sit looking out over the Garden and the long sunsets on a summer's evening. The Dining Room could also be used as a Fourth Bedroom.