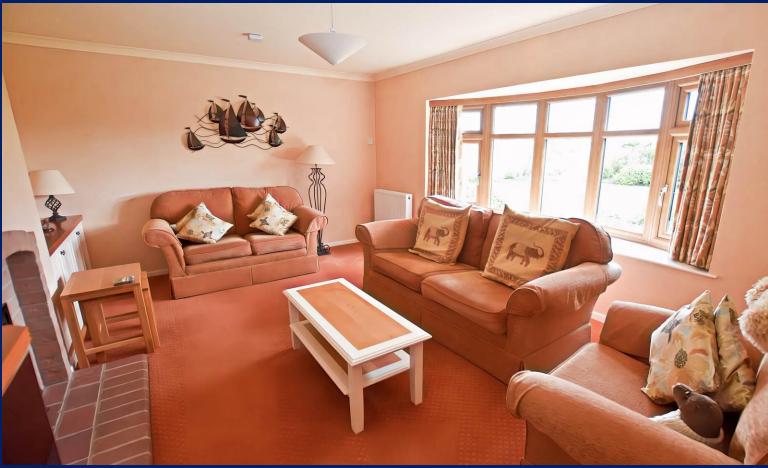

To your right is the spacious Lounge, with light flooding in through the bow window that overlooks the front Garden, and a feature fireplace housing an LPG gas fire. The Dining Kitchen has been extended and updated with a good range of Shaker-style units with granite work surfaces, peninsular breakfast bar with induction hob with extractor fan over, integrated oven, steam

Returning to the Hallway and you'll find the Shower Room with corner shower with power shower, vanity unit housing the WC and hand wash basin, and the airing cupboard. Double French doors from the Hall open into the Dining Room which then has further French doors out to the Conservatory - a wonderful space to sit looking out over the Garden and the long sunsets on a summer's evening. The Dining Room could also be used as a Fourth Bedroom.