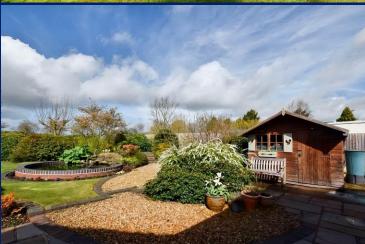

The rear Garden is a very special place, and has been professionally landscaped to offer you a patio entertaining space, walled pond, 'Pooh Corner' sitting area, a further dining space and then part of the garden has been nurtured to be a wildflower bee garden - all off-set by wonderful rural views beyond which the sun sets.