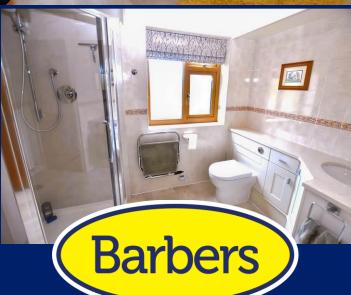

Returning to the Hallway and you'll find the Shower Room with corner shower with power shower, vanity unit housing the WC and hand wash basin, and the airing cupboard. Double French doors from the Hall open into the Dining Room which then has further French doors out to the Conservatory - a wonderful space to sit looking out over the Garden and the long sunsets on a summer's evening. The Dining Room could also be used as a Fourth Bedroom.