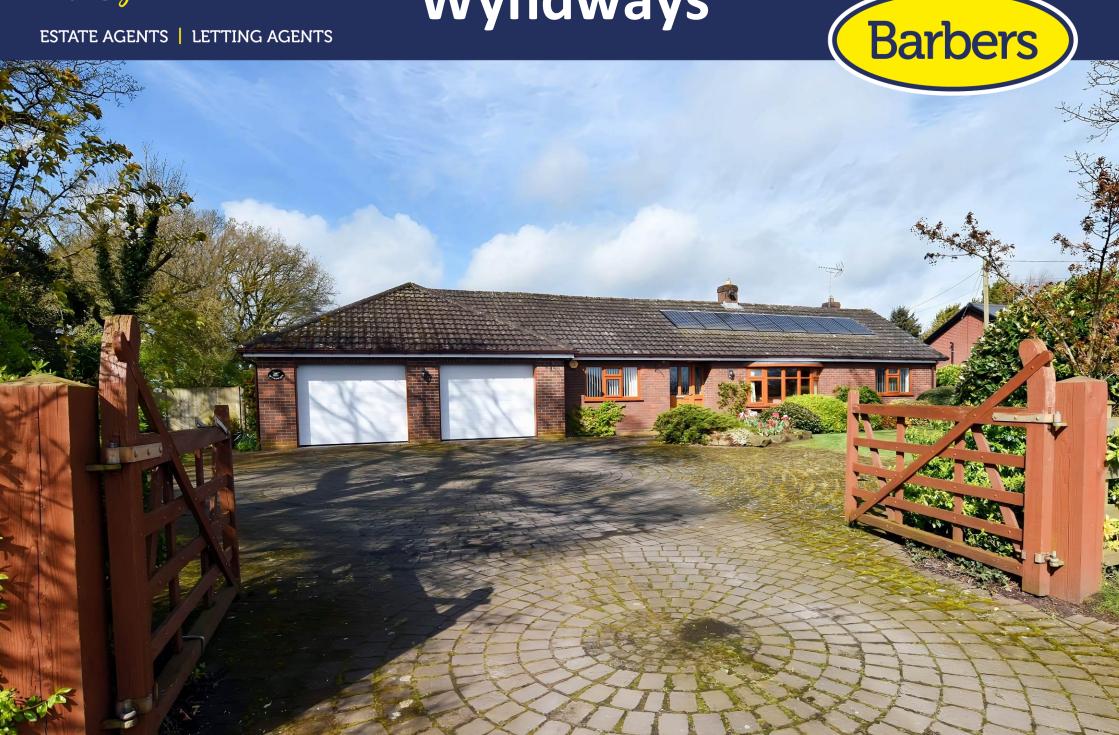

#### **BRIEF DESCRIPTION**

Wyndways is a beautifully presented Detached Three Bedroom Bungalow set within pretty Landscaped Gardens with plenty of Parking, a Double Garage and farreaching Countryside Views.

As you swing in through the gates, the property makes a great first impression with a pretty, mature Garden to your right and

Parking for 3-4 Cars in front of the Double Garage doors.

The front door opens to the wide and welcoming Hallway which has two storage cupboards, access to the part-boarded Loft which has light, power and a drop-down ladder - and where the engineered oak doors to the accommodation continue the sense of quality you'll find throughout the property.