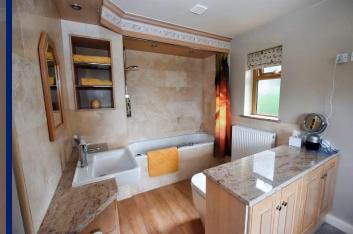

The Principal Bedroom is a really good-size and has a large window overlooking the rear of the property, an air conditioning unit and a wall of wardrobes - one of which conceals the entrance to the very generous En Suite Bathroom with exercise area - and another power shower over the bathtub. Completing the accommodation is Bedroom Two - another spacious double room overlooking the front of the property.