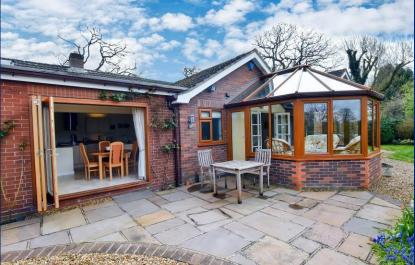

As you swing in through the gates, the property makes a great first impression with a pretty, mature Garden to your right and

Parking for 3-4 Cars in front of the Double Garage doors.

The front door opens to the wide and welcoming Hallway which has two storage cupboards, access to the part-boarded Loft which has light, power and a drop-down ladder - and where the engineered oak doors to the accommodation continue the sense of quality you'll find throughout the property.

The rear Garden is a very special place, and has been professionally landscaped to offer you a patio entertaining space, walled pond, 'Pooh Corner' sitting area, a further dining space and then part of the garden has been nurtured to be a wildflower bee garden - all off-set by wonderful rural views beyond which the sun sets.