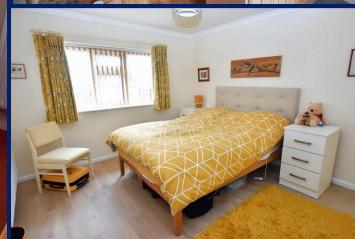

The Principal Bedroom is a really good-size and has a large window overlooking the rear of the property, an air conditioning unit and a wall of wardrobes - one of which conceals the entrance to the very generous En Suite Bathroom with exercise area - and another power shower over the bathtub. Completing the accommodation is Bedroom Two - another spacious double room overlooking the front of the property.