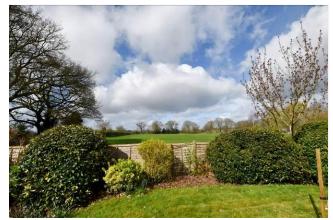

The rear Garden is a very special place, and has been professionally landscaped to offer you a patio entertaining space, walled pond, 'Pooh Corner' sitting area, a further dining space and then part of the garden has been nurtured to be a wildflower bee garden - all off-set by wonderful rural views beyond which the sun sets.