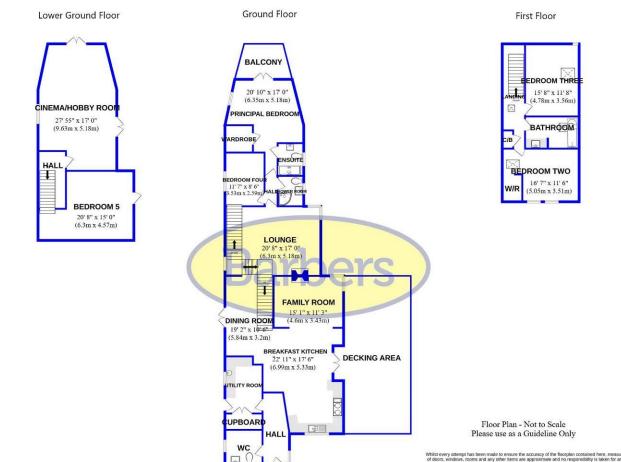

### **Brief Description**

The accommodation is split across three floors and offers contemporary, Open Plan Living to the ground floor which is cleverly zoned with French doors from the Dining Kitchen opening out onto the spectacular Decking Seating/Entertaining area. From the Dining Hall, steps lead down to separate Lounge and the spacious Principal Bedroom Suite with a Balcony making the most of the impressive views, Bedroom Four and a Shower Room.

From the Entrance Hall there is a Guest Cloakroom/WC and a generous Utility/Laundry Room. Onto the first floor and off the Landing area are two further Double Bedrooms and a generous Family Bathroom. To the Lower Ground Floor, is the Family/Cinema Room and Bedroom Five.

Outside, the property has a Detached Double Garage and Driveway, with gated access to the large decking area which can also be accessed from the Dining Kitchen. Steps lead down to a further decking area and the generous lawned Gardens with a paved patio area.