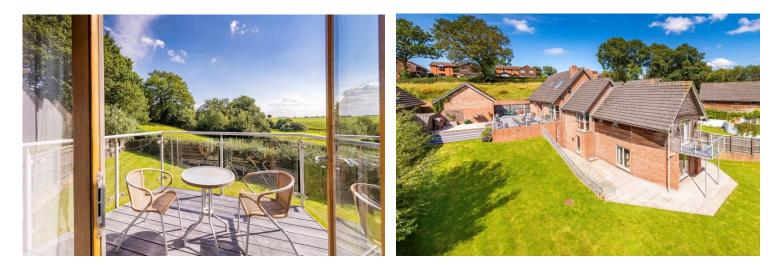

Outside, the property has a Detached Double Garage and Driveway, with gated access to the large decking area which can also be accessed from the Dining Kitchen. Steps lead down to a further decking area and the generous lawned Gardens with a paved patio area.