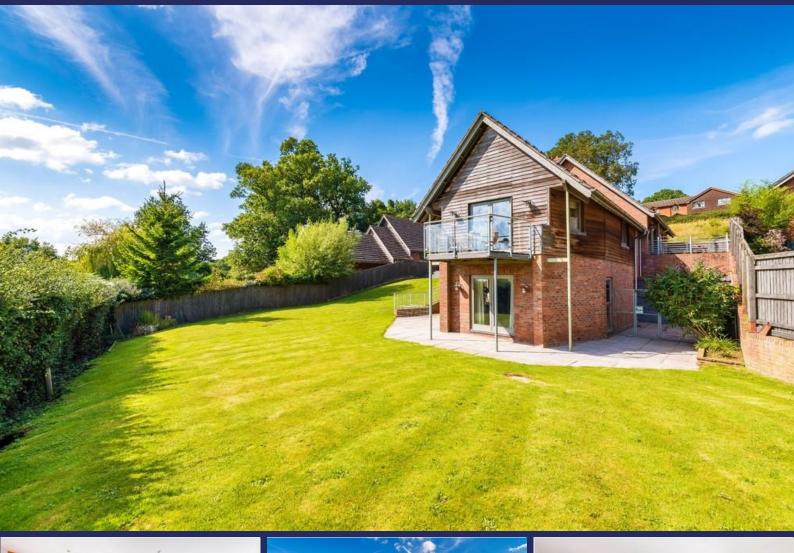

### Tern View, Market Drayton, TF9 1DU

A Most Impressive Individually Designed Five Bedroom Detached House with Open-Plan Living and large Family/Cinema Room - In Sought After Location With Stunning Open Countryside Views. Offers In Region Of £675,000

### **Brief Description**

The accommodation is split across three floors and offers contemporary, Open Plan Living to the ground floor which is cleverly zoned with French doors from the Dining Kitchen opening out onto the spectacular Decking Seating/Entertaining area. From the Dining Hall, steps lead down to separate Lounge and the spacious Principal Bedroom Suite with a Balcony making the most of the impressive views, Bedroom Four and a Shower Room.

Outside, the property has a Detached Double Garage and Driveway, with gated access to the large decking area which can also be accessed from the Dining Kitchen. Steps lead down to a further decking area and the generous lawned Gardens with a paved patio area.