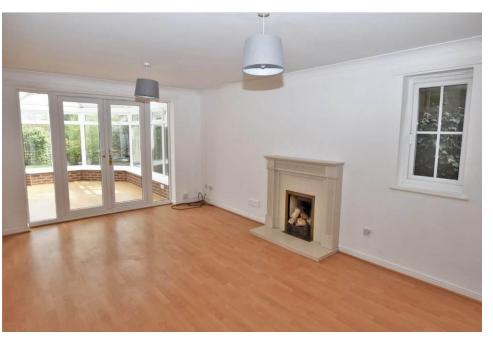

#### **Brief Description**

To the ground floor is the central Hallway, Cloaks/WC, Kitchen with a good range of fitted units with built-in double oven with four-burner gas hob and extractor fan over, space for a dish washer, integrated fridge and a door through to the Utility. Returning to the Hallway and there's the Dining Room, Lounge and Conservatory overlooking the pretty rear Garden. To the first floor is the Principal Bedroom with En Suite, four further Bedrooms and the Family Bathroom.