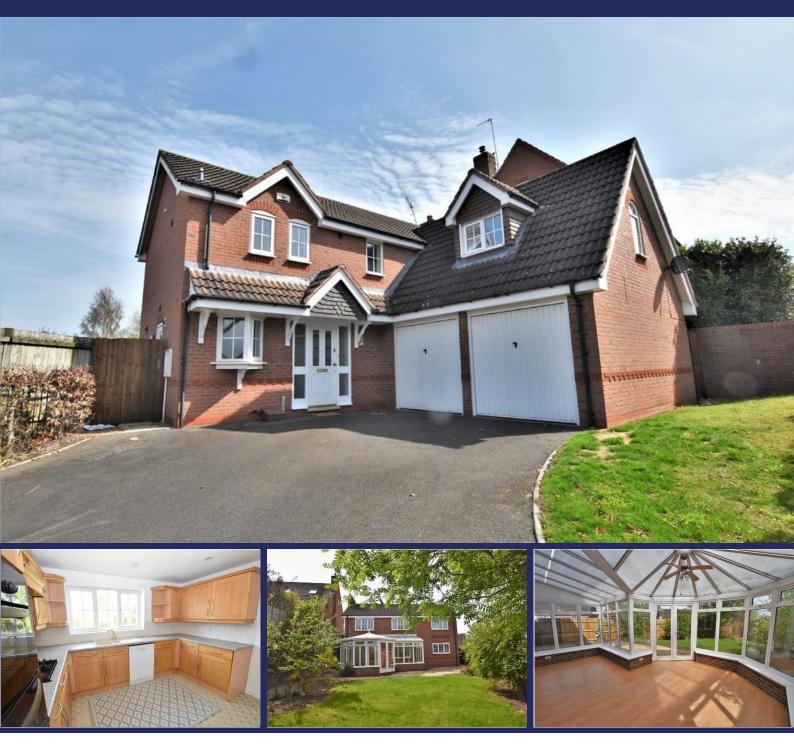

### Helping you move

**7 Burntwood View, Loggerheads, TF9 4GZ** Substantial Five Bedroom Detached House with Conservatory, Principal Bedroom with En Suite, Double Garage good-size rear Garden - and offered to the market with No Upward Chain.

#### **Brief Description**

To the ground floor is the central Hallway, Cloaks/WC, Kitchen with a good range of fitted units with built-in double oven with four-burner gas hob and extractor fan over, space for a dish washer, integrated fridge and a door through to the Utility. Returning to the Hallway and there's the Dining Room, Lounge and Conservatory overlooking the pretty rear Garden. To the first floor is the Principal Bedroom with En Suite, four further Bedrooms and the Family Bathroom.

Externally, to the front of the property is a wide driveway leading up to the Double Garage giving you parking for 4-5 cars. You also have steps down to a small lawned area to the left of the property. To the rear of the property is a pretty Garden with a paved patio, central lawned area with mature trees and shrub borders, and a vegetable garden.