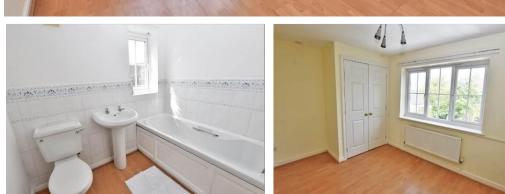

#### **Brief Description**

To the ground floor is the central Hallway, Cloaks/WC, Kitchen with a good range of fitted units with built-in double oven with four-burner gas hob and extractor fan over, space for a dish washer, integrated fridge and a door through to the Utility. Returning to the Hallway and there's the Dining Room, Lounge and Conservatory overlooking the pretty rear Garden. To the first floor is the Principal Bedroom with En Suite, four further Bedrooms and the Family Bathroom.