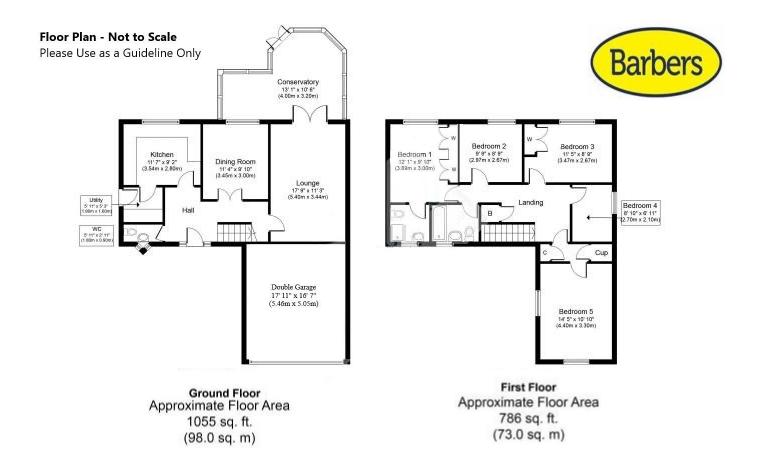

#### Overview

- Five Bedroom Detached House
- No Upward Chain
- Entrance Hall, Cloaks/W.C., Utility, Kitchen
- Dining Room, Lounge, Conservatory
- Principal Bedroom with En Suite
- Four Further Bedrooms,
- Bathroom
- Rear Garden, Double Garage,

#### **Brief Description**

To the ground floor is the central Hallway, Cloaks/WC, Kitchen with a good range of fitted units with built-in double oven with four-burner gas hob and extractor fan over, space for a dish washer, integrated fridge and a door through to the Utility. Returning to the Hallway and there's the Dining Room, Lounge and Conservatory overlooking the pretty rear Garden. To the first floor is the Principal Bedroom with En Suite, four further Bedrooms and the Family Bathroom.

Externally, to the front of the property is a wide driveway leading up to the Double Garage giving you parking for 4-5 cars. You also have steps down to a small lawned area to the left of the property. To the rear of the property is a pretty Garden with a paved patio, central lawned area with mature trees and shrub borders, and a vegetable garden.

## Helping <mark>you</mark> move

Whilet every attempt has been made to ensure the accuracy of the floor plan contained here, measurements of doors, windows, rooms and any other items are approximate and no responsibility is taken for any error, orrission, or mis-statement. This plan is for illustrative purposes only and should be used as such by any prospective purchaser or tenant. The services, systems and appliances shown have not been tested and no guarantee as to their operability or efficiency can be given.