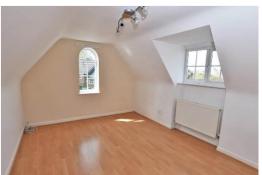

#### **Brief Description**

To the ground floor is the central Hallway, Cloaks/WC, Kitchen with a good range of fitted units with built-in double oven with four-burner gas hob and extractor fan over, space for a dish washer, integrated fridge and a door through to the Utility. Returning to the Hallway and there's the Dining Room, Lounge and Conservatory overlooking the pretty rear Garden. To the first floor is the Principal Bedroom with En Suite, four further Bedrooms and the Family Bathroom.