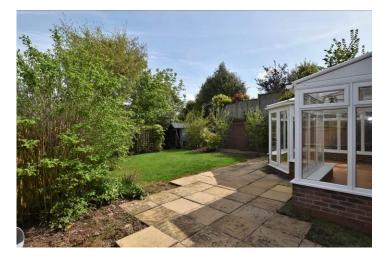

Externally, to the front of the property is a wide driveway leading up to the Double Garage giving you parking for 4-5 cars. You also have steps down to a small lawned area to the left of the property. To the rear of the property is a pretty Garden with a paved patio, central lawned area with mature trees and shrub borders, and a vegetable garden.