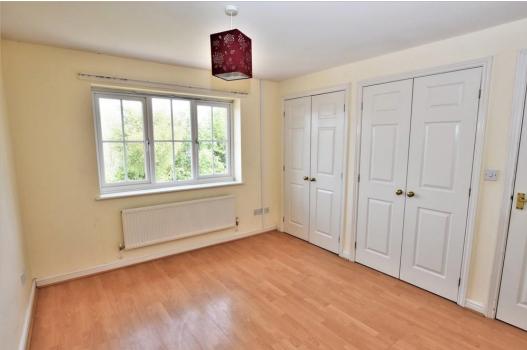

#### **Brief Description**

To the ground floor is the central Hallway, Cloaks/WC, Kitchen with a good range of fitted units with built-in double oven with four-burner gas hob and extractor fan over, space for a dish washer, integrated fridge and a door through to the Utility. Returning to the Hallway and there's the Dining Room, Lounge and Conservatory overlooking the pretty rear Garden. To the first floor is the Principal Bedroom with En Suite, four further Bedrooms and the Family Bathroom.