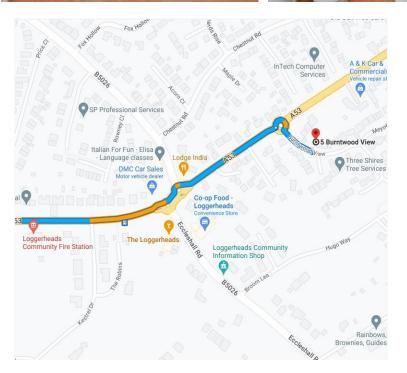

LOCAL AUTHORITY: Newcastle Borough Council, ST5 2AG Tel: 01782 717717

FOR MORE INFORMATION: Go to: www.barbers-online.co.uk

**DIRECTIONS:** From Market Drayton take the A53 towards Loggerheads and Newcastle-under-Lyme. In Loggerheads go straight over the first two mini roundabouts and at the third roundabout turn right onto Burntwood View where you will find the property approximately 200 yards on the left-hand side.