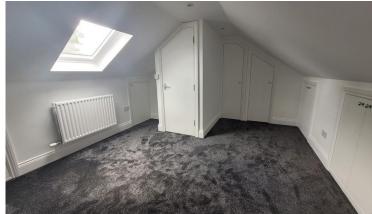

The property benefits from gas central heating, double glazed windows and a neutral décor throughout.

The accommodation comprises: Own front door with stairs leading to flat. Spacious living room with windows to front. Kitchen with a range of wall and base units, work surfaces, stainless steel sink with drainer and freestanding cooker. Bedroom with carpet and window to front. Bathroom with hand basin, bath with overbath shower and W.C. Stairs to a spacious 2nd bedroom which benefits from ample eaves storage.