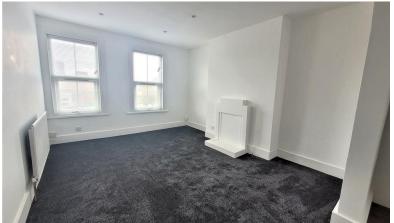

The property benefits from gas central heating, double glazed windows and a neutral décor throughout.

The accommodation comprises: Own front door with stairs leading to flat. Spacious living room with windows to front. Kitchen with a range of wall and base units, work surfaces, stainless steel sink with drainer and freestanding cooker. Bedroom with carpet and window to front. Bathroom with hand basin, bath with overbath shower and W.C. Stairs to a spacious 2nd bedroom which benefits from ample eaves storage.