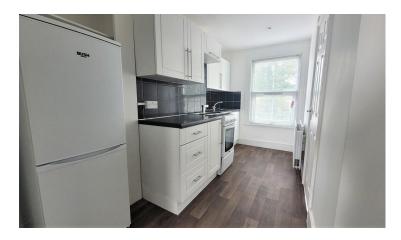

The property benefits from gas central heating, double glazed windows and a neutral décor throughout.

The accommodation comprises: Own front door with stairs leading to flat. Spacious living room with windows to front. Kitchen with a range of wall and base units, work surfaces, stainless steel sink with drainer and freestanding cooker. Bedroom with carpet and window to front. Bathroom with hand basin, bath with overbath shower and W.C. Stairs to a spacious 2nd bedroom which benefits from ample eaves storage.