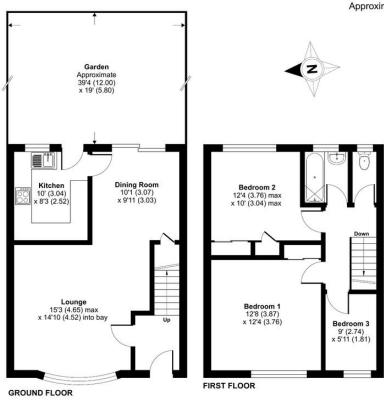

## Birchwood Avenue, Sidcup, DA14

Approximate Area = 915 sq ft / 85 sq m For identification only - Not to scale

Floor plan produced in accordance with RICS Property Measurement 2nd Edition, Incorporating International Property Measurement Standards (IPMS2 Residential). ©ntchecom 2025. Produced for Dreweyn. REF: 1304864