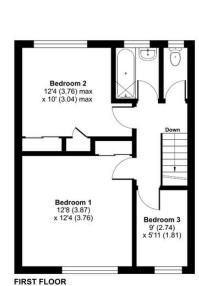

The accommodation comprises an entrance hall, a spacious open-plan lounge/dining area, and a modern kitchen on the ground floor. Upstairs, there are three bedrooms, a family bathroom, and a separate WC.

## Birchwood Avenue, Sidcup, DA14

Approximate Area = 915 sq ft / 85 sq m For identification only - Not to scale

Floor plan produced in accordance with RICS Property Measurement 2nd Edition, Incorporating International Property Measurement Standards (IPMS2 Residential). ©ntchecom 2025. Produced for Dreweyn. REF: 1304864