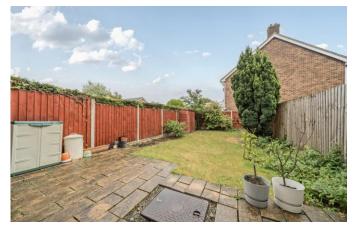

Externally, the property features a front garden with steps leading to the entrance, a rear garden mainly laid to lawn, and a garage en bloc.

Early viewing is highly recommended.