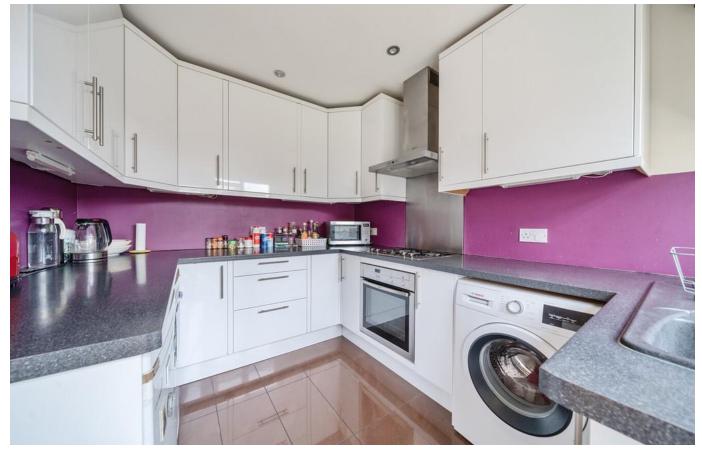

The accommodation comprises an entrance hall, a spacious open-plan lounge/dining area, and a modern kitchen on the ground floor. Upstairs, there are three bedrooms, a family bathroom, and a separate WC.