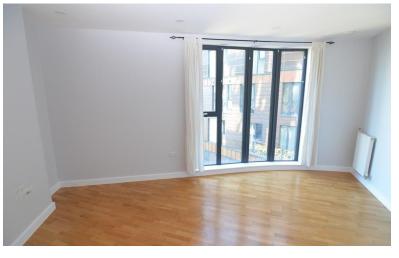

The property benefits from gas central heating, double glazing, lift, video phone entry system and neutral décor.

The accommodation comprises: Entrance hall. Storage cupboard with washer / dryer. Spacious lounge with laminate flooring which is open plan to kitchen. Modern kitchen fitted with a range of wall and base units, work surfaces, stainless steel sink, fridge / freezer and dishwasher. Double size bedroom with carpet and fitted wardrobe. Modern bathroom with hand basin, bath with overbath shower, heated towel rail and W.C. Externally there is an allocated internal parking space. There is also a communal roof terrace with views of London and Kent.