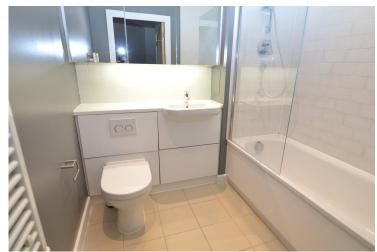

The property benefits from gas central heating, double glazing, lift, video phone entry system and neutral décor.

The accommodation comprises: Entrance hall. Storage cupboard with washer / dryer. Spacious lounge with laminate flooring which is open plan to kitchen. Modern kitchen fitted with a range of wall and base units, work surfaces, stainless steel sink, fridge / freezer and dishwasher. Double size bedroom with carpet and fitted wardrobe. Modern bathroom with hand basin, bath with overbath shower, heated towel rail and W.C. Externally there is an allocated internal parking space. There is also a communal roof terrace with views of London and Kent.