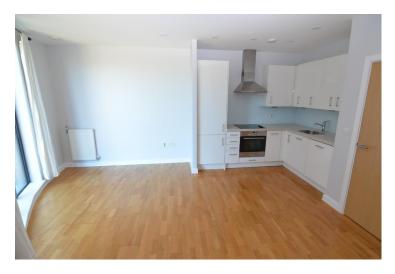

The property benefits from gas central heating, double glazing, lift, video phone entry system and neutral décor.

The accommodation comprises: Entrance hall. Storage cupboard with washer / dryer. Spacious lounge with laminate flooring which is open plan to kitchen. Modern kitchen fitted with a range of wall and base units, work surfaces, stainless steel sink, fridge / freezer and dishwasher. Double size bedroom with carpet and fitted wardrobe. Modern bathroom with hand basin, bath with overbath shower, heated towel rail and W.C. Externally there is an allocated internal parking space. There is also a communal roof terrace with views of London and Kent.