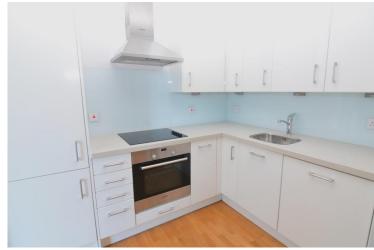

The property benefits from gas central heating, double glazing, lift, video phone entry system and neutral décor.

The accommodation comprises: Entrance hall. Storage cupboard with washer / dryer. Spacious lounge with laminate flooring which is open plan to kitchen. Modern kitchen fitted with a range of wall and base units, work surfaces, stainless steel sink, fridge / freezer and dishwasher. Double size bedroom with carpet and fitted wardrobe. Modern bathroom with hand basin, bath with overbath shower, heated towel rail and W.C. Externally there is an allocated internal parking space. There is also a communal roof terrace with views of London and Kent.