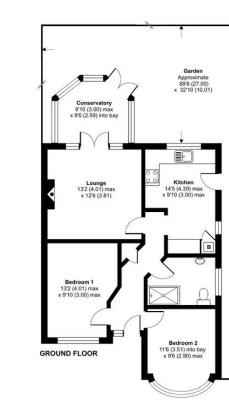

Situated in a location that offers easy access to local shops, transport links and schools and is offered chain free, it briefly comprises of: entrance hall, 2 good sized bedrooms, a lounge that flows into a rear conservatory, well presented kitchen and shower room.

Externally there is off street parking to the front and a spacious rear garden with lawn and patio seating area.

It is offered chain free and internal viewing comes highly recommended.

Agents note:

(The vendors are prepared to leave some white goods by separate negotiation)

## Local AuthorityBexley London Borough CouncilCouncil Tax BandDEPC RatingD

Approximate Area = 756 sq ft / 70.2 sq m For identification only - Not to scale

Floor plan produced in accordance with RICS Property Measurement 2nd Edition, Incorporating International Property Measurement Standards (IPMS2 Residential). ©ntchecom 2025. Produced for Drevery. REF: 1281034