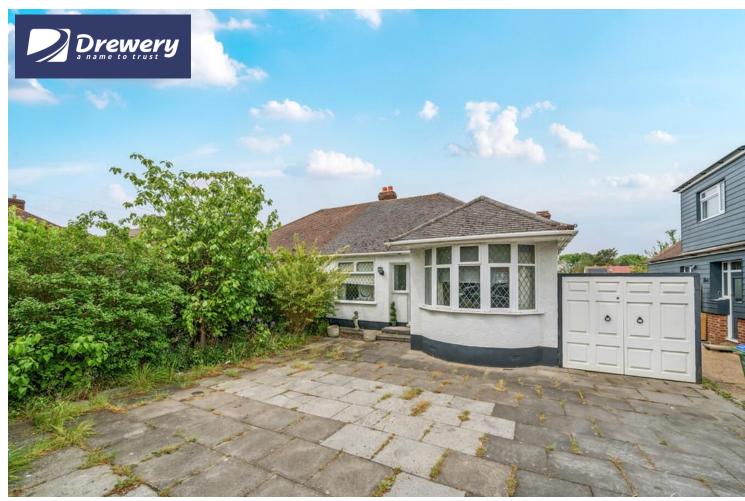

| Bexley Lane |
|-------------|
| Sidcup      |
| DA144JJ     |
|             |

Freehold

Well presented 2 bedroom semi detached bungalow Easy access to local shops, transport links and schools Chain Free Off street parking to the front Spacious rear garden Conservatory

## **FULL DESCRIPTION**

Offered for sale is this very well presented 2 bedroom semi detached bungalow. The property features a well presented kitchen and shower room and is in good condition throughout.

Situated in a location that offers easy access to local shops, transport links and schools and is offered chain free, it briefly comprises of: entrance hall, 2 good sized bedrooms, a lounge that flows into a rear conservatory, well presented kitchen and shower room.

Externally there is off street parking to the front and a spacious rear garden with lawn and patio seating area.

It is offered chain free and internal viewing comes highly recommended.

Agents note:

(The vendors are prepared to leave some white goods by separate negotiation)