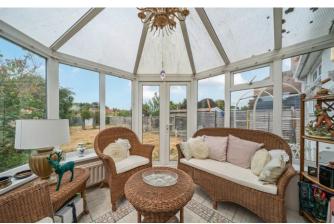

| Bexley Lane |
|-------------|
| Sidcup      |
| DA144JJ     |
|             |

Freehold

Well presented 2 bedroom semi detached bungalow Easy access to local shops, transport links and schools Chain Free Off street parking to the front Spacious rear garden Conservatory

Situated in a location that offers easy access to local shops, transport links and schools and is offered chain free, it briefly comprises of: entrance hall, 2 good sized bedrooms, a lounge that flows into a rear conservatory, well presented kitchen and shower room.