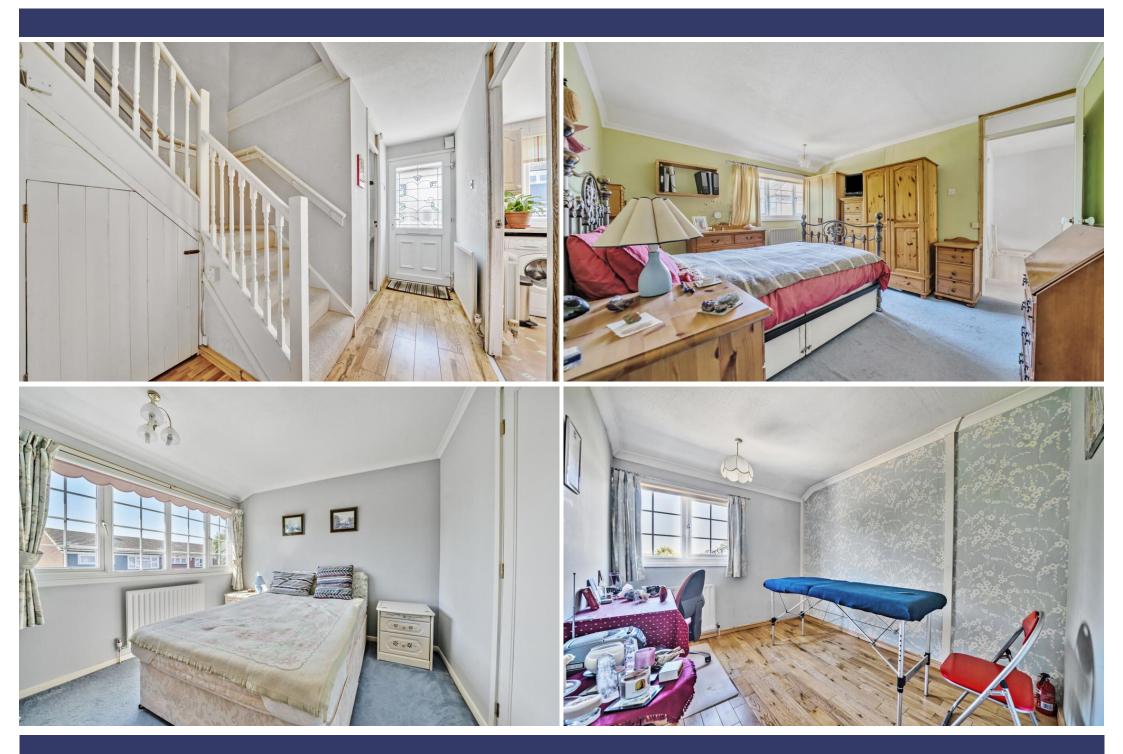

It briefly comprises: Entrance porch, entrance hall, a deceptively spacious kitchen, a rear lounge with access out onto the garden and downstairs shower room. To the first floor is and 3 good sized bedrooms.