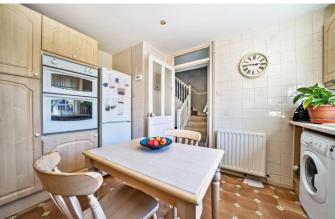

It briefly comprises: Entrance porch, entrance hall, a deceptively spacious kitchen, a rear lounge with access out onto the garden and downstairs shower room. To the first floor is and 3 good sized bedrooms.