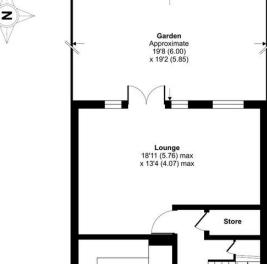

It briefly comprises: Entrance porch, entrance hall, a deceptively spacious kitchen, a rear lounge with access out onto the garden and downstairs shower room. To the first floor is and 3 good sized bedrooms.

### Hurst Road, Bexley, DA5

Approximate Area = 1006 sq ft / 93.4 sq m
For identification only - Not to scale

**GROUND FLOOR** 

128 Station Road Sidcup Kent DA15 7AF