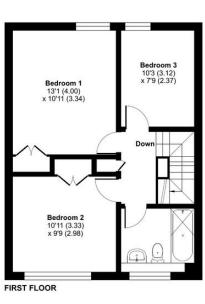

It briefly comprises: Entrance porch, entrance hall, a deceptively spacious kitchen, a rear lounge with access out onto the garden and downstairs shower room. To the first floor is and 3 good sized bedrooms.

### Hurst Road, Bexley, DA5

Approximate Area = 1006 sq ft / 93.4 sq m
For identification only - Not to scale

**GROUND FLOOR** 

128 Station Road Sidcup Kent DA15 7AF