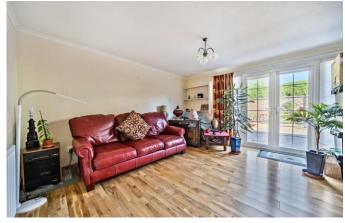

It briefly comprises: Entrance porch, entrance hall, a deceptively spacious kitchen, a rear lounge with access out onto the garden and downstairs shower room. To the first floor is and 3 good sized bedrooms.

Externally there are front and rear gardens.

Internal viewing comes highly recommended to as to appreciate the space this house has to offer.