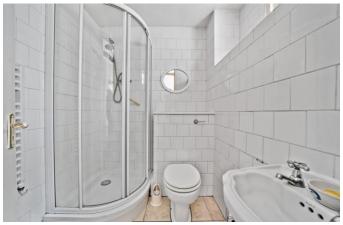

Downstairs shower room and upstairs bathroom

It briefly comprises: Entrance porch, entrance hall, a deceptively spacious kitchen, a rear lounge with access out onto the garden and downstairs shower room. To the first floor is and 3 good sized bedrooms.