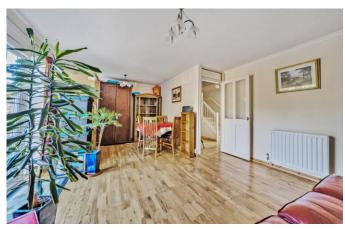

It briefly comprises: Entrance porch, entrance hall, a deceptively spacious kitchen, a rear lounge with access out onto the garden and downstairs shower room. To the first floor is and 3 good sized bedrooms.

Externally there are front and rear gardens.

Internal viewing comes highly recommended to as to appreciate the space this house has to offer.