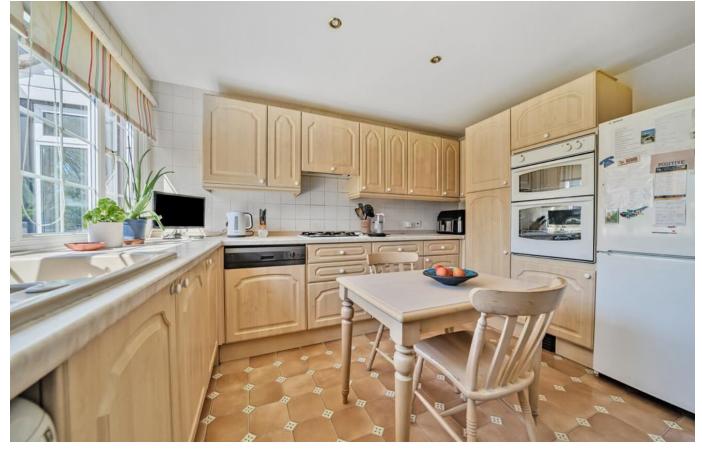

It briefly comprises: Entrance porch, entrance hall, a deceptively spacious kitchen, a rear lounge with access out onto the garden and downstairs shower room. To the first floor is and 3 good sized bedrooms.

### Bexley London Borough Council

- D
- С

Kitchen 11'9 (3.57) max x 9'11 (3.02) max