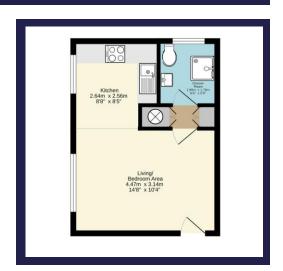

Fully refurbished in 2024, the property benefits from an allocated parking space, double glazing and electric heating.

The accommodation comprises: Secure communal hall with entry phone system. Spacious living area with laminate flooring and large windows. Modern kitchen with appliances. Modern shower room.