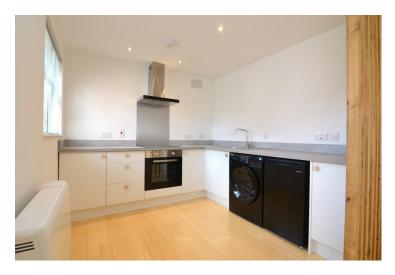

Fully refurbished in 2024, the property benefits from an allocated parking space, double glazing and electric heating.

The accommodation comprises: Secure communal hall with entry phone system. Spacious living area with laminate flooring and large windows. Modern kitchen with appliances. Modern shower room.