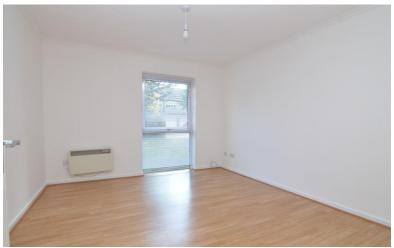

The property benefits from electric heaters, double glazed windows and a neutral décor throughout.

The accommodation comprises: Entrance hallway. Spacious lounge with window overlooking rear gardens. Modern kitchen with a range of wall and base units, work surfaces, stainless steel sink with drainer, electric oven, hob, extractor and spaces for washing machine and fridge / freezer. 1 x double and 1 x single size bedrooms. Modern bathroom with hand basin, bath with overbath shower and W.C. Externally there are communal gardens and parking (1 x permit will be provided) to the rear.