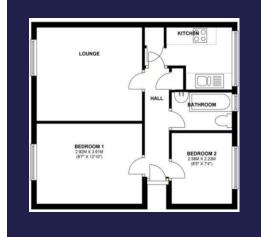

The property benefits from electric heaters, double glazed windows and a neutral décor throughout.

The accommodation comprises: Entrance hallway. Spacious lounge with window overlooking rear gardens. Modern kitchen with a range of wall and base units, work surfaces, stainless steel sink with drainer, electric oven, hob, extractor and spaces for washing machine and fridge / freezer. 1 x double and 1 x single size bedrooms. Modern bathroom with hand basin, bath with overbath shower and W.C. Externally there are communal gardens and parking (1 x permit will be provided) to the rear.