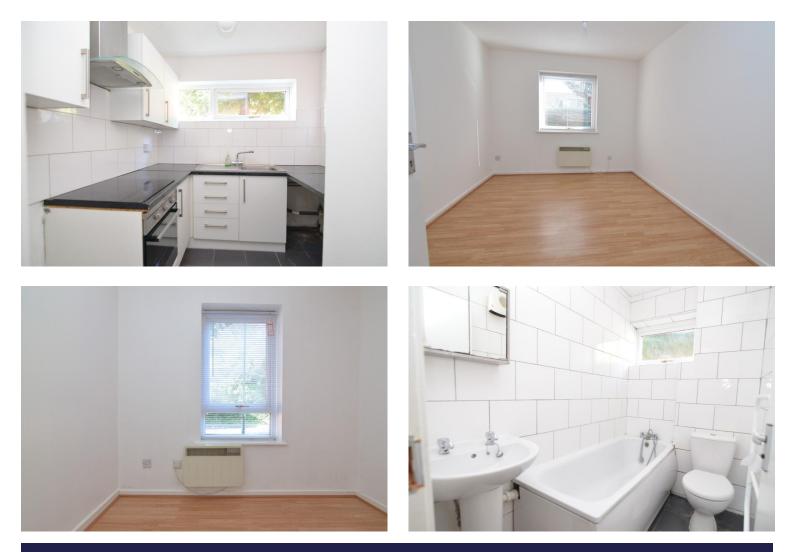

The property benefits from electric heaters, double glazed windows and a neutral décor throughout.

The accommodation comprises: Entrance hallway. Spacious lounge with window overlooking rear gardens. Modern kitchen with a range of wall and base units, work surfaces, stainless steel sink with drainer, electric oven, hob, extractor and spaces for washing machine and fridge / freezer. 1 x double and 1 x single size bedrooms. Modern bathroom with hand basin, bath with overbath shower and W.C. Externally there are communal gardens and parking (1 x permit will be provided) to the rear.