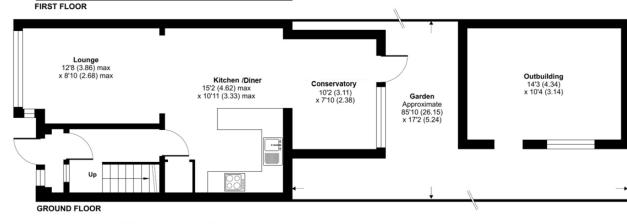

The property briefly comprises: Entrance hall, a spacious lounge leading into a kitchen/diner and then through to a conservatory overlooking the rear garden. On the first floor are 3 bedrooms and a family bathroom.

## Brookend Road, Sidcup, DA15

Approximate Area = 788 sq ft / 73.2 sq m Outbuilding = 147 sq ft / 13.6 sq m Total = 935 sq ft / 86.8 sq m For identification only - Not to scale

## Bedroom 1 137 (4.14) x 8'11 (2.72) Bedroom 3 7' (2.14) x 6' (1.82) Down

С

D

Floor plan produced in accordance with RICS Property Measurement 2nd Edition, Incorporating International Property Measurement Standards (IPMS2 Residential). © nchecom 2025. Produced for Drevery. REF: 1281306