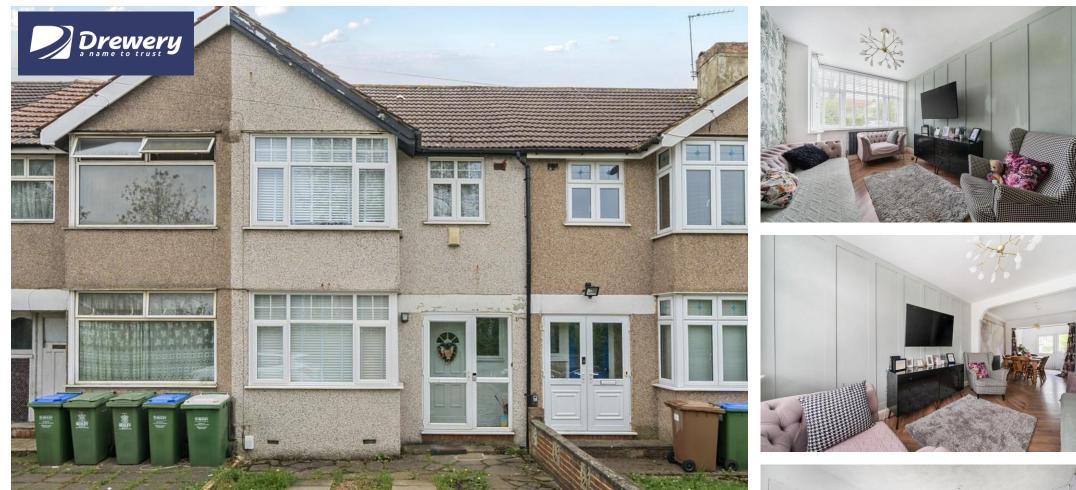

The property briefly comprises: Entrance hall, a spacious lounge leading into a kitchen/diner and then through to a conservatory overlooking the rear garden. On the first floor are 3 bedrooms and a family bathroom.

Externally there is off street parking to the front and a law ned rear garden with garage to the rear, but access may be limited.

This is a great house being sold chain free, in a popular road and would make a great family home.