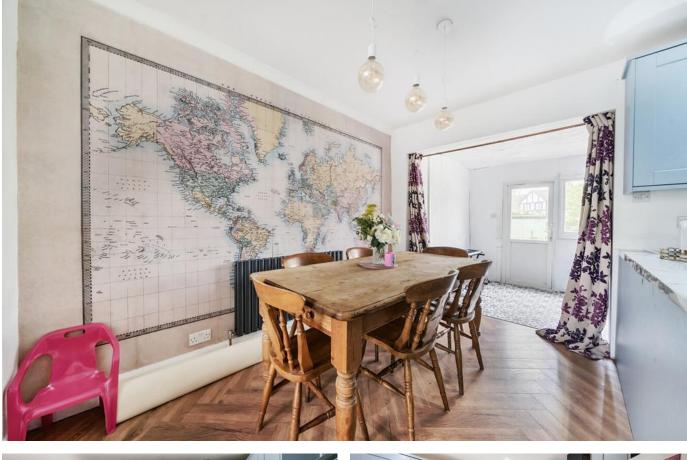

The property briefly comprises: Entrance hall, a spacious lounge leading into a kitchen/diner and then through to a conservatory overlooking the rear garden. On the first floor are 3 bedrooms and a family bathroom.