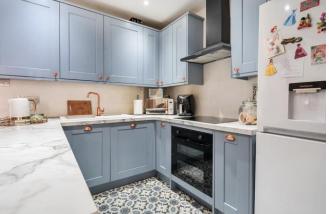

The property briefly comprises: Entrance hall, a spacious lounge leading into a kitchen/diner and then through to a conservatory overlooking the rear garden. On the first floor are 3 bedrooms and a family bathroom.