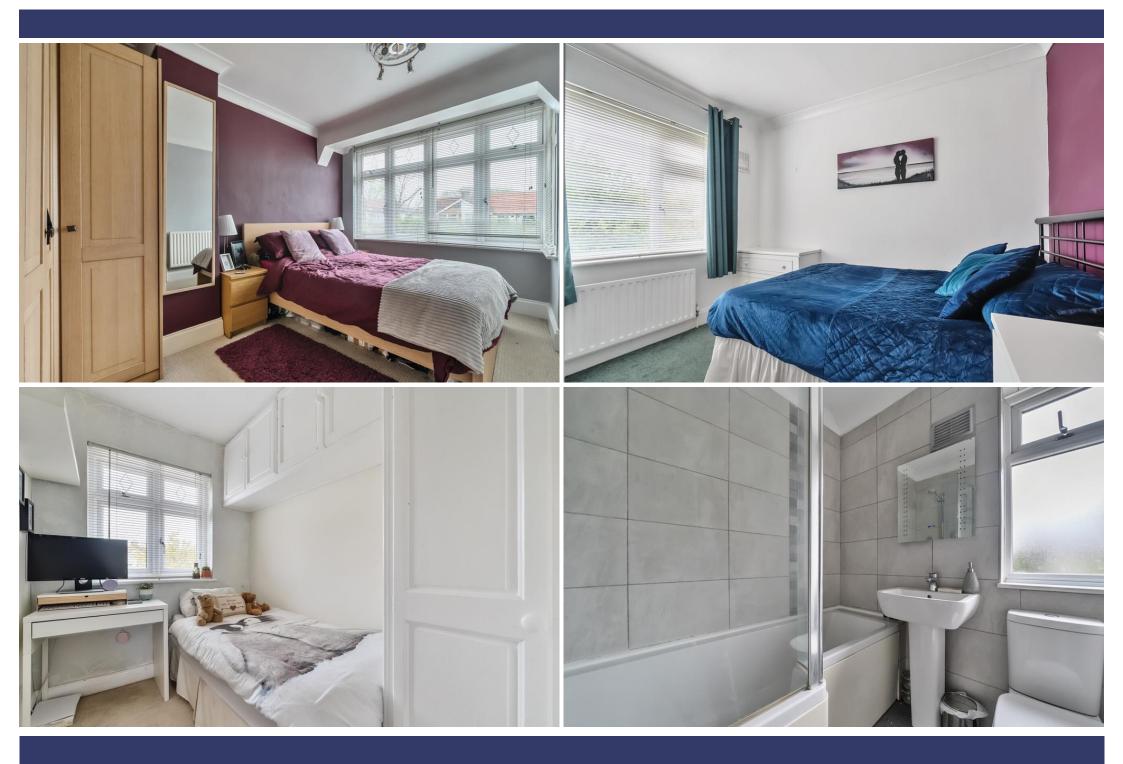

The property briefly comprises: Entrance hall, a spacious through lounge that offers space for a lounge and dining area, rear kitchen that overlooks the garden and then 3 bedrooms and a family bathroom on the first floor.