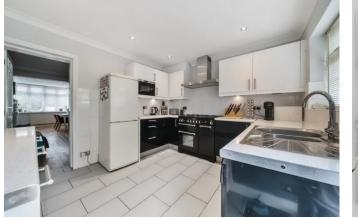

The property briefly comprises: Entrance hall, a spacious through lounge that offers space for a lounge and dining area, rear kitchen that overlooks the garden and then 3 bedrooms and a family bathroom on the first floor.