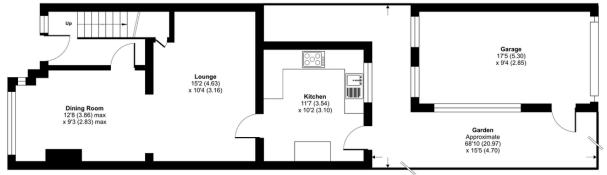

## Brookend Road, Sidcup, DA15

Approximate Area = 815 sq ft / 75.7 sq m Garage = 163 sq ft / 15.1 sq m Total = 978 sq ft / 90.8 sq m For identification only - Not to scale

FIRST FLOOR

#### GROUND FLOOR

Drewery Property Consultants 128 Station Road Sidcup Kent DA15 7AF

**Contact** 020 8269 6605 info@drewery.co.uk www.drewery.co.uk Agents Note: Whilst every care has been taken to prepare these particulars, they are for guidance purposes only. All measurements are approximate and are for general guidance purposes only and whilst every care has been taken to ensure their accuracy, they should not be relied upon and potential buyers/tenants are advised to recheck the measurements.