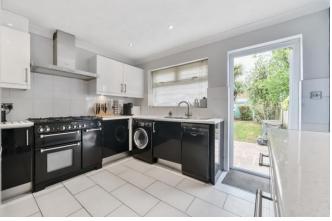

The property briefly comprises: Entrance hall, a spacious through lounge that offers space for a lounge and dining area, rear kitchen that overlooks the garden and then 3 bedrooms and a family bathroom on the first floor.