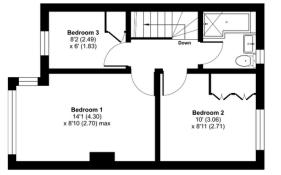

## Brookend Road, Sidcup, DA15

Approximate Area = 815 sq ft / 75.7 sq m Garage = 163 sq ft / 15.1 sq m Total = 978 sq ft / 90.8 sq m For identification only - Not to scale

FIRST FLOOR