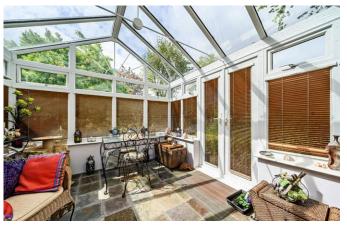

## Freehold

The property comprises: entrance hall, lounge, kitchen, conservatory and bathroom on the ground floor with three bedrooms on the first floor. Externally there is off street parking to the front and garden to the rear.