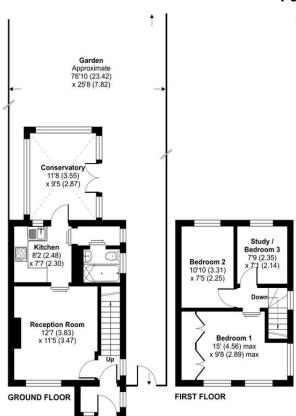

## Freehold

The property comprises: entrance hall, lounge, kitchen, conservatory and bathroom on the ground floor with three bedrooms on the first floor. Externally there is off street parking to the front and garden to the rear.

Local Authority Bexley London Borough Council Council Tax Band D EPC Rating D

Floor plan produced in accordance with RICS Property Measurement 2nd Edition, Incorporating International Property Measurement Standards (IPMS2 Residential). ©nichecom 2024. Produced for Drewery. REF: 1283695

Approximate Area = 758 sq ft / 70.4 sq m For identification only - Not to scale