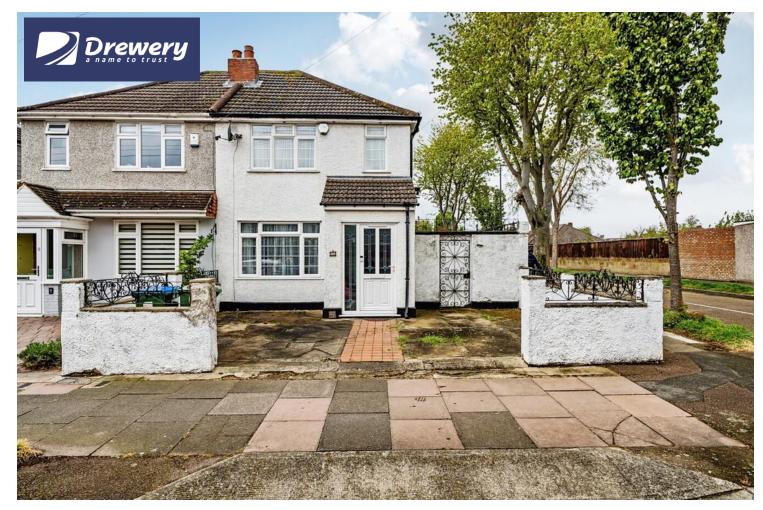

## Fen Grove

Sidcup DA158QN This three bedroom semi detached house benefits from off street parking for two cars and offers ample potential to extend to the side and rear (STPP).

Offered with no onward chain and situated in a very popular location ideal for Days Lane and Our Lady Of The Rosary Schools and just over one mile to Falconwood train station.

## Freehold

The property comprises: entrance hall, lounge, kitchen, conservatory and bathroom on the ground floor with three bedrooms on the first floor. Externally there is off street parking to the front and garden to the rear.