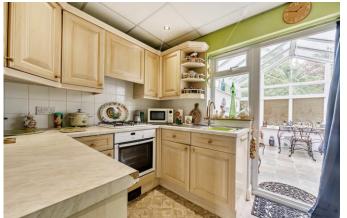

## Freehold

The property comprises: entrance hall, lounge, kitchen, conservatory and bathroom on the ground floor with three bedrooms on the first floor. Externally there is off street parking to the front and garden to the rear.