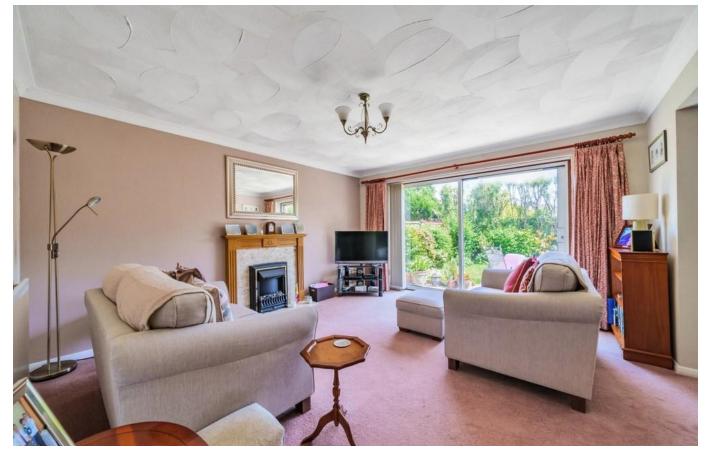

The house briefly comprises of: entrance hall, a modern kitchen, downstairs wc, and a large living room that also has access out onto the rear garden. (the photographs were taken prior to a wheelchair lift being installed between floors - and this can be removed if not required).

The first floor features master bedroom with ensuite shower room and 3 further bedrooms and the main family bathroom.

Externally there is a private rear garden, front garden, garage and off street parking. Waring Park is also located just the other side of Birchwood Road and it all adds up to what we feel is a fantastic family home.