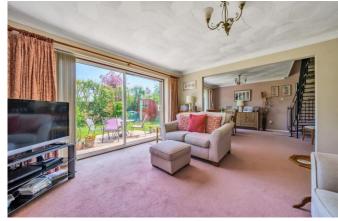

The house briefly comprises of: entrance hall, a modern kitchen, downstairs wc, and a large living room that also has access out onto the rear garden. (the photographs were taken prior to a wheelchair lift being installed between floors - and this can be removed if not required).