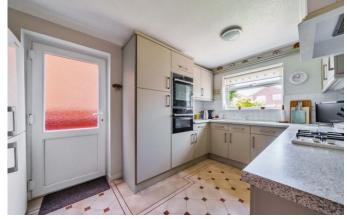

The house briefly comprises of: entrance hall, a modern kitchen, downstairs wc, and a large living room that also has access out onto the rear garden. (the photographs were taken prior to a wheelchair lift being installed between floors - and this can be removed if not required).