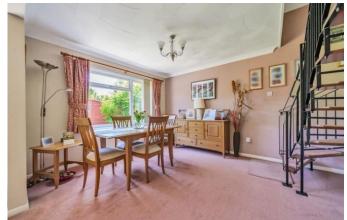

The house briefly comprises of: entrance hall, a modern kitchen, downstairs wc, and a large living room that also has access out onto the rear garden. (the photographs were taken prior to a wheelchair lift being installed between floors - and this can be removed if not required).