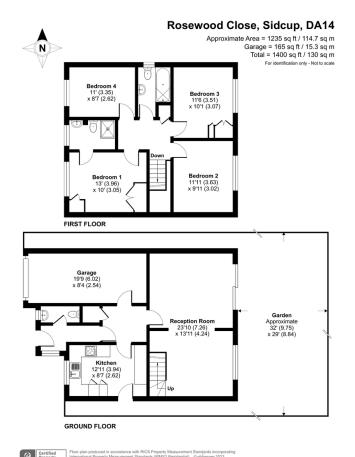

The house briefly comprises of: entrance hall, a modern kitchen, downstairs wc, and a large living room that also has access out onto the rear garden. (the photographs were taken prior to a wheelchair lift being installed between floors - and this can be removed if not required).

The first floor features master bedroom with ensuite shower room and 3 further bedrooms and the main family bathroom.

Externally there is a private rear garden, front garden, garage and off street parking. Waring Park is also located just the other side of Birchwood Road and it all adds up to what we feel is a fantastic family home.