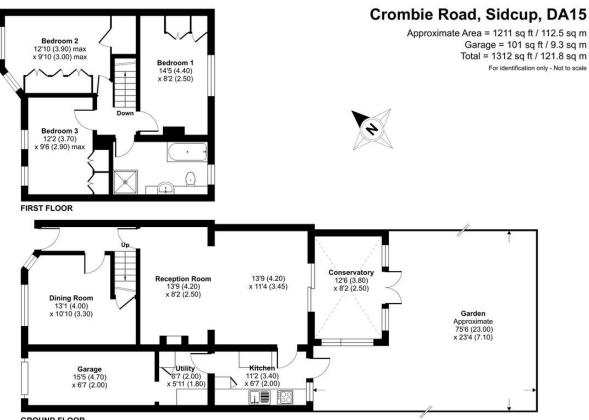

## Bexley London Borough Council

Local Authority **Council Tax Band EPC Rating** 

Е D

**GROUND FLOOR** 

Floor plan produced in accordance with RICS Property Measurement 2nd Edition, Incorporating International Property Measurement Standards (IPMS2 Residential). ©n/checom 2025. Produced for Drewery. REF: 1270654