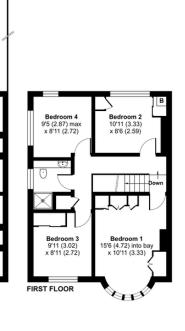

# Local Authority Council Tax Band EPC Rating

Garage 18'8 (5.69) x 7'2 (2.18) Approximate 86' (26.21) x 26'10 (8.18)

10'8 (3.25) x 9'8 (2.95)

> Dining Room 14'8 (4.47) max x 12'6 (3.81) max

Lounge 18'8 (5.69) max x 15' (4.57) into bay

GROUND FLOOR

Bexley London Borough Council

F

Е

# Old Farm Avenue, Sidcup, DA15

Approximate Area = 1192 sq ft / 110.7 sq m Garage = 134 sq ft / 12.4 sq m Total = 1326 sq ft / 123.1 sq m For identification only - Not to scale