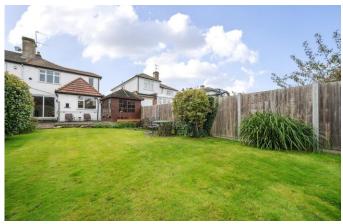

Off street parking for several cars and garage

Good sized rear garden

Externally there is off street parking for several cars, a garage and a good sized rear garden. \*Chain Free\*