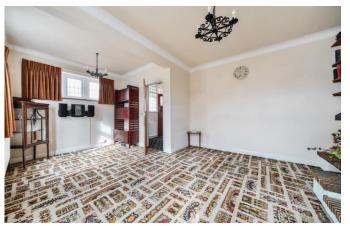

The property briefly comprises of: entrance hall, a spacious front lounge, second reception that flows into the rear kitchen, overlooking the garden. There is also downstairs bathroom and then on the first floor an additional shower room along with 4 good sized bedrooms.

# Local Authority Council Tax Band EPC Rating

Garage 18'8 (5.69) x 7'2 (2.18) Approximate 86' (26.21) x 26'10 (8.18)

10'8 (3.25) x 9'8 (2.95)

> Dining Room 14'8 (4.47) max x 12'6 (3.81) max

Lounge 18'8 (5.69) max x 15' (4.57) into bay