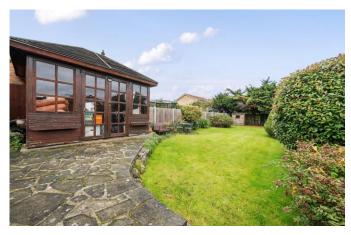

Off street parking for several cars and garage

Good sized rear garden

Externally there is off street parking for several cars, a garage and a good sized rear garden. \*Chain Free\*