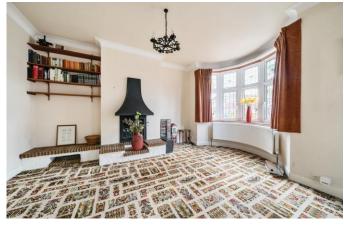

The property briefly comprises of: entrance hall, a spacious front lounge, second reception that flows into the rear kitchen, overlooking the garden. There is also downstairs bathroom and then on the first floor an additional shower room along with 4 good sized bedrooms.

# Local Authority Council Tax Band EPC Rating

Garage 18'8 (5.69) x 7'2 (2.18) Approximate 86' (26.21) x 26'10 (8.18)

10'8 (3.25) x 9'8 (2.95)

> Dining Room 14'8 (4.47) max x 12'6 (3.81) max

Lounge 18'8 (5.69) max x 15' (4.57) into bay