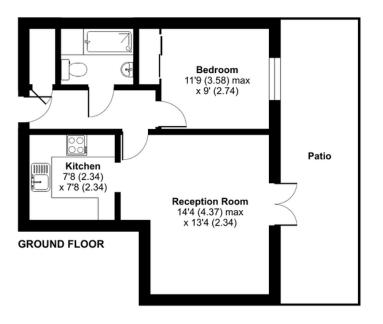

## Station Road, Sidcup, DA15

Approximate Area = 440 sq ft / 40.9 sq m For identification only - Not to scale