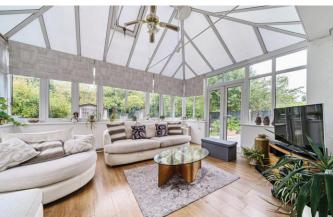

Lounge

Rear conservatory

The bungalow is well presented throughout and briefly comprises of: Entrance hall, bedrooms 1,2 and 3, a family shower room, living room that flows into a rear conservatory and rear kitchen that overlooks the garden. On the first floor are 3 loft rooms accessed by a staircase and these loft rooms could easily be converted and then look to be signed off as 2 further bedrooms.