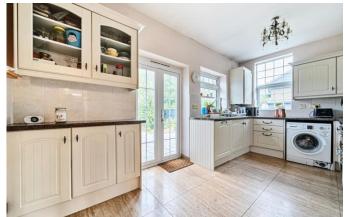

The bungalow is well presented throughout and briefly comprises of: Entrance hall, bedrooms 1,2 and 3, a family shower room, living room that flows into a rear conservatory and rear kitchen that overlooks the garden. On the first floor are 3 loft rooms accessed by a staircase and these loft rooms could easily be converted and then look to be signed off as 2 further bedrooms.