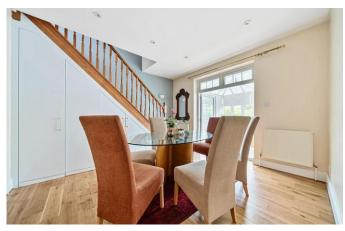

The bungalow is well presented throughout and briefly comprises of: Entrance hall, bedrooms 1,2 and 3, a family shower room, living room that flows into a rear conservatory and rear kitchen that overlooks the garden. On the first floor are 3 loft rooms accessed by a staircase and these loft rooms could easily be converted and then look to be signed off as 2 further bedrooms.