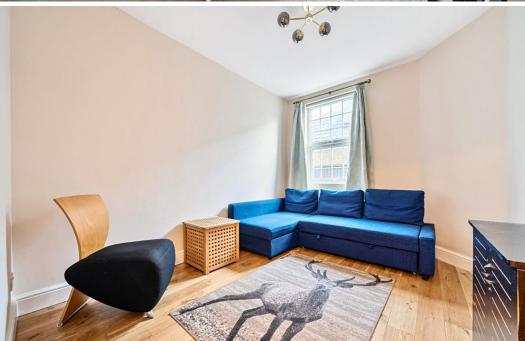

Lounge

Rear conservatory

The bungalow is well presented throughout and briefly comprises of: Entrance hall, bedrooms 1,2 and 3, a family shower room, living room that flows into a rear conservatory and rear kitchen that overlooks the garden. On the first floor are 3 loft rooms accessed by a staircase and these loft rooms could easily be converted and then look to be signed off as 2 further bedrooms.