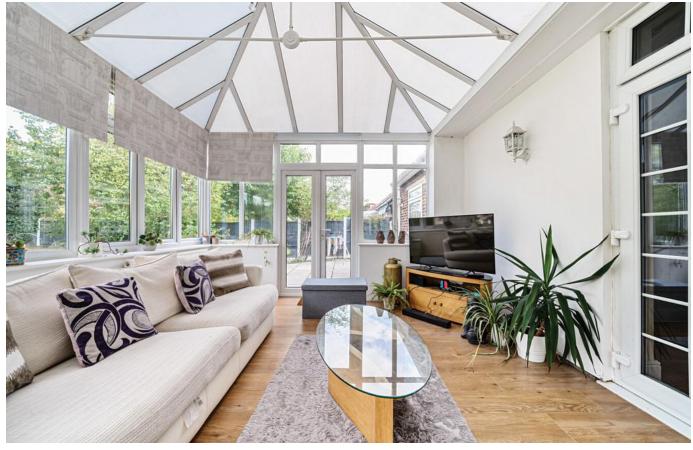

Lounge

Rear conservatory

The bungalow is well presented throughout and briefly comprises of: Entrance hall, bedrooms 1,2 and 3, a family shower room, living room that flows into a rear conservatory and rear kitchen that overlooks the garden. On the first floor are 3 loft rooms accessed by a staircase and these loft rooms could easily be converted and then look to be signed off as 2 further bedrooms.