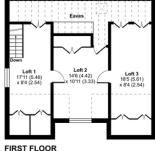

The bungalow is well presented throughout and briefly comprises of: Entrance hall, bedrooms 1,2 and 3, a family shower room, living room that flows into a rear conservatory and rear kitchen that overlooks the garden. On the first floor are 3 loft rooms accessed by a staircase and these loft rooms could easily be converted and then look to be signed off as 2 further bedrooms.