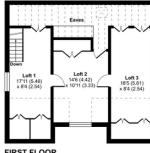

The bungalow is well presented throughout and briefly comprises of: Entrance hall, bedrooms 1,2 and 3, a family shower room, living room that flows into a rear conservatory and rear kitchen that overlooks the garden. On the first floor are 3 loft rooms accessed by a staircase and these loft rooms could easily be converted and then look to be signed off as 2 further bedrooms.

## Old Farm Avenue, Sidcup, DA15

Approximate Area = 1413 sq ft / 131.2 sq m Limited Use Area(s) = 360 sq ft / 33.4 sq m Outbuilding = 87 sq ft / 8 sq m Total = 1860 sq ft / 172.6 sq m For identification only - Not to scale

Floor plan produced in accordance with RICS Property Measurement Standards incorporating International Property Measurement Standards (IPMS2 Residential). © ntchecom 2024. Produced for Drewery. REF: 1197309