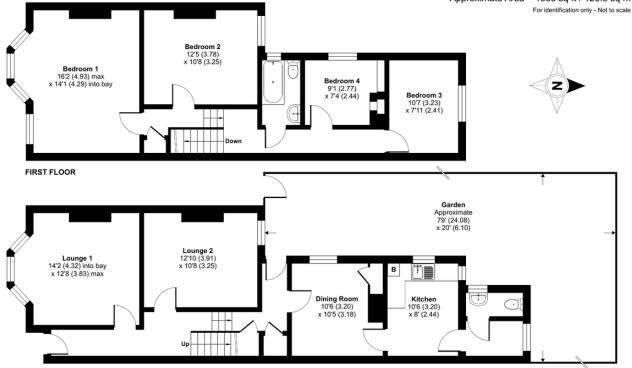

It briefly comprises of: Entrance hall, front lounge, two further reception rooms, kitchen and downstairs w.c. The first floor offers 4 bedrooms and a family bathroom.

Externally there is a front garden and good sized rear garden.

# Stanhope Road, DA15

Approximate Area = 1365 sq ft / 126.8 sq m

Floor plan produced in accordance with RICS Property Measurement Standards incorporating International Property Measurement Standards (IPMS2 Residential). © nichecom 2024. Produced for Drewery. REF: 1195755