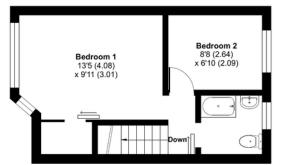

## Oaklands Avenue, Sidcup, DA15

Approximate Area = 666 sq ft / 61.8 sq m

Garage = 169 sq ft / 15.7 sq m

Total = 835 sq ft / 77.5 sq m

For identification only - Not to scale

**GROUND FLOOR** 