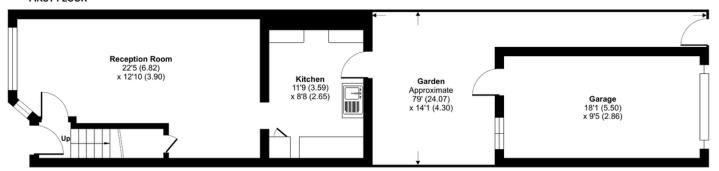

## Oaklands Avenue, Sidcup, DA15

Approximate Area = 666 sq ft / 61.8 sq m

Garage = 169 sq ft / 15.7 sq m

Total = 835 sq ft / 77.5 sq m

For identification only - Not to scale

**GROUND FLOOR** 