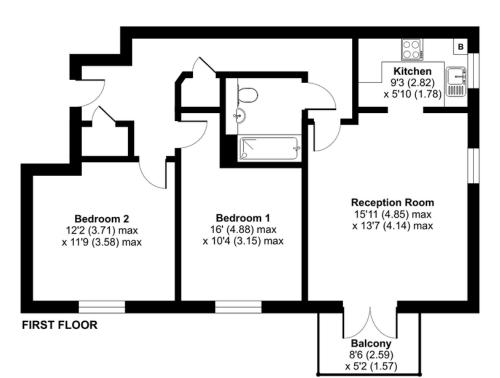

## Craybrooke Road, Sidcup, DA14

Approximate Area = 771 sq ft / 71.6 sq m For identification only - Not to scale