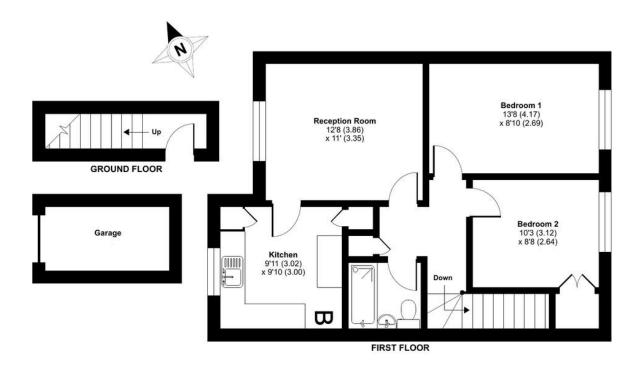

## **Sydney Road**

Sidcup DA14 6RB

Leasehold

Two bedroom top floor maisonette

Communal gardens

Garage below

Chain Free

Access to New Eltham & Sidcup stations

## Sydney Road, Sidcup, DA14

Approximate Area = 644 sq ft / 59.8 sq m
For identification only - Not to scale