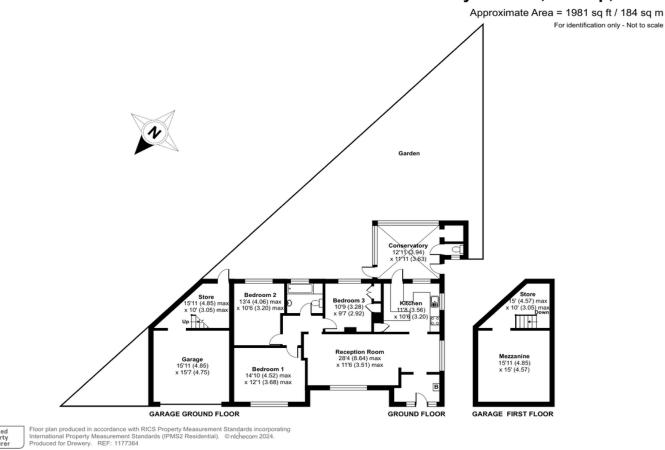

## Freehold

3 bedroom detached bungalow Chain Free In need of complete modernisation Double garage with mezzanine level Large through lounge Short walk to local shops and bus routes. Convenient for Sidcup station and shops, restaurants and cafes

## Willersley Avenue, Sidcup, DA15

RICS Certified Property Measurer

> Drewery Property Consultants 128 Station Road Sidcup

> > Kent DA157AF

Contact 020 8269 6605 info@drewery.co.uk www.drewery.co.uk Agents Note: Whist every care has been taken to prepare these particulars, they are for guidance purposes only. All measurements are approximate and are for general guidance purposes only and whist every care has been taken to ensure their accuracy, they should not be relied upon and potential buyers/tenants are advised to recheck the measurements.