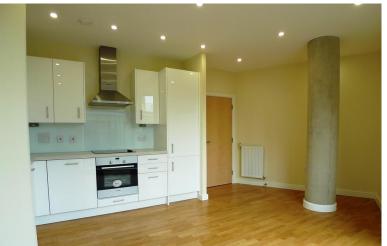

The property benefits from central heating, double glazing, lift, video phone entry system, neutral decor and has been finished to a very high standard throughout.

The accommodation comprises: Entrance hall. Storage cupboard with washer / dryer. Double size bedroom with large fitted wardrobe. Spacious lounge with solid oak block flooring which is open plan to kitchen. Modern kitchen fitted with a range of modern wall and base units, work surfaces, stainless steel sink, fridge / freezer and dishwasher. Luxury bathroom with hand basin, bath with overbath shower, heated towel rail and W.C. Externally there is a communal roof terrace with views of London and Kent.