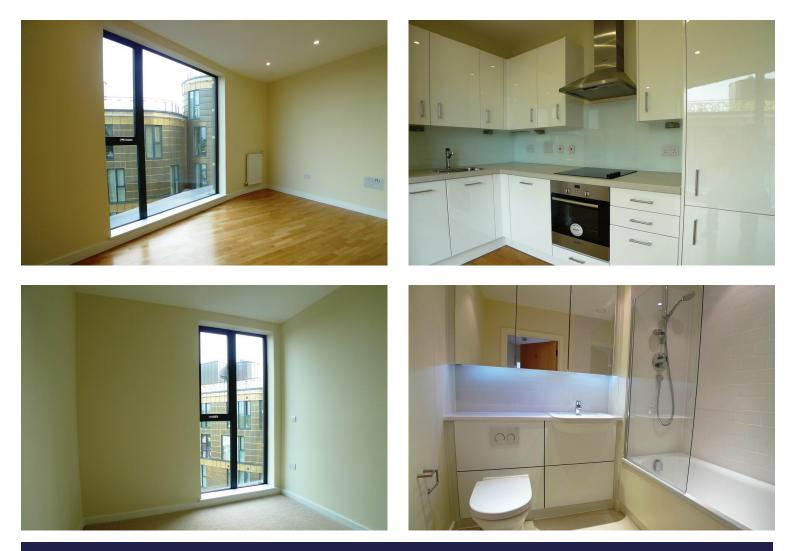

The property benefits from central heating, double glazing, lift, video phone entry system, neutral decor and has been finished to a very high standard throughout.

The accommodation comprises: Entrance hall. Storage cupboard with washer / dryer. Double size bedroom with large fitted wardrobe. Spacious lounge with solid oak block flooring which is open plan to kitchen. Modern kitchen fitted with a range of modern wall and base units, work surfaces, stainless steel sink, fridge / freezer and dishwasher. Luxury bathroom with hand basin, bath with overbath shower, heated towel rail and W.C. Externally there is a communal roof terrace with views of London and Kent.