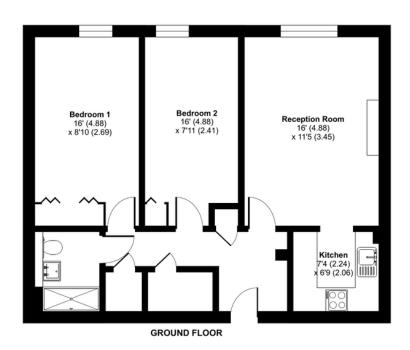

## Finch Court, Lansdown Road, Sidcup, DA14

Approximate Area = 678 sq ft / 63 sq m

For identification only - Not to scale