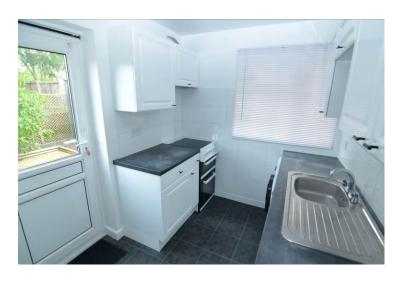

The property benefits from double glazing (new windows), electric heating (new heaters), wood laminate flooring and a neutral decor throughout.

The accommodation comprises: Entrance hall with storage cupboard. Living room with double glazed window overlooking garden. Modern kitchen fitted with a range of wall and base units, built in oven with hob, fridge / freezer, washing machine and double glazed door to garden. 1 x double and 1 x single size bedrooms. Bathroom with hand basin, bath with an electric overbath shower and W.C. Externally there is a small garden to the front and a rear garden with small patio area and shed. Garage en bloc providing off street parking (access via Gresswell Close).