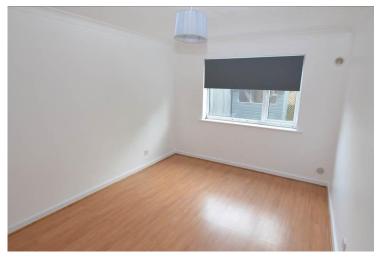

The property benefits from double glazing (new windows), electric heating (new heaters), wood laminate flooring and a neutral decor throughout.

The accommodation comprises: Entrance hall with storage cupboard. Living room with double glazed window overlooking garden. Modern kitchen fitted with a range of wall and base units, built in oven with hob, fridge / freezer, washing machine and double glazed door to garden. 1 x double and 1 x single size bedrooms. Bathroom with hand basin, bath with an electric overbath shower and W.C. Externally there is a small garden to the front and a rear garden with small patio area and shed. Garage en bloc providing off street parking (access via Gresswell Close).