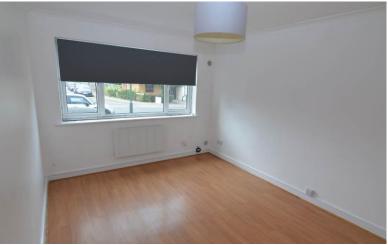

The property benefits from double glazing (new windows), electric heating (new heaters), wood laminate flooring and a neutral decor throughout.

The accommodation comprises: Entrance hall with storage cupboard. Living room with double glazed window overlooking garden. Modern kitchen fitted with a range of wall and base units, built in oven with hob, fridge / freezer, washing machine and double glazed door to garden. 1 x double and 1 x single size bedrooms. Bathroom with hand basin, bath with an electric overbath shower and W.C. Externally there is a small garden to the front and a rear garden with small patio area and shed. Garage en bloc providing off street parking (access via Gresswell Close).