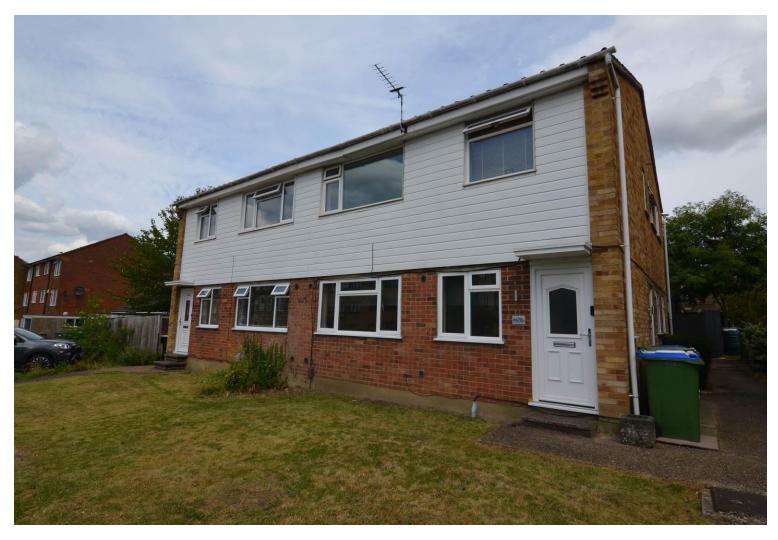

## SPACIOUS & WELL PRESENTED 2 BEDROOM GROUND FLOOR MAISONETTE: UNFURNISHED

A spacious and well presented 2 bedroom ground floor maisonette. Situated in a popular residential location and close to all local amenities including: shops, high street, schools, bus routes and within walking distance of Sidcup mainline railway station.

The property benefits from double glazing (new windows), electric heating (new heaters), wood laminate flooring and a neutral decor throughout.

The accommodation comprises: Entrance hall with storage cupboard. Living room with double glazed window overlooking garden. Modern kitchen fitted with a range of wall and base units, built in oven with hob, fridge / freezer, washing machine and double glazed door to garden. 1 x double and 1 x single size bedrooms. Bathroom with hand basin, bath with an electric overbath shower and W.C. Externally there is a small garden to the front and a rear garden with small patio area and shed. Garage en bloc providing off street parking (access via Gresswell Close).