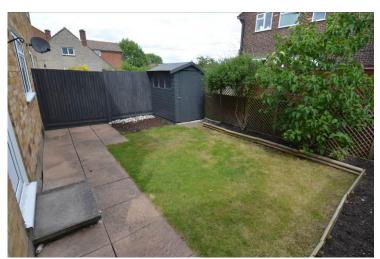

The property benefits from double glazing (new windows), electric heating (new heaters), wood laminate flooring and a neutral decor throughout.

The accommodation comprises: Entrance hall with storage cupboard. Living room with double glazed window overlooking garden. Modern kitchen fitted with a range of wall and base units, built in oven with hob, fridge / freezer, washing machine and double glazed door to garden. 1 x double and 1 x single size bedrooms. Bathroom with hand basin, bath with an electric overbath shower and W.C. Externally there is a small garden to the front and a rear garden with small patio area and shed. Garage en bloc providing off street parking (access via Gresswell Close).