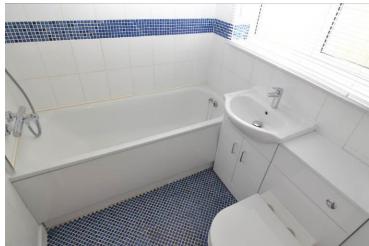

The property benefits from double glazing (new windows), electric heating (new heaters), wood laminate flooring and a neutral decor throughout.

The accommodation comprises: Entrance hall with storage cupboard. Living room with double glazed window overlooking garden. Modern kitchen fitted with a range of wall and base units, built in oven with hob, fridge / freezer, washing machine and double glazed door to garden. 1 x double and 1 x single size bedrooms. Bathroom with hand basin, bath with an electric overbath shower and W.C. Externally there is a small garden to the front and a rear garden with small patio area and shed. Garage en bloc providing off street parking (access via Gresswell Close).